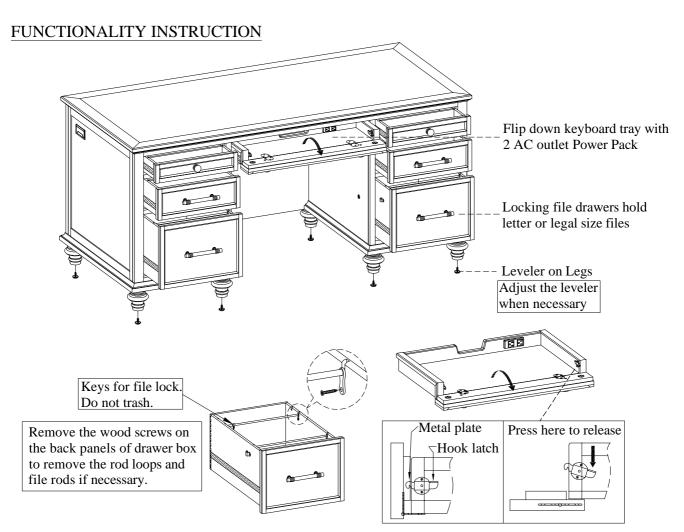

## **ASSEMBLY INSTRUCTIONS**

ITEM NO: I3002-303 66" Executive Desk

STEP 1: Put the case upside down on a soft surface.

STEP 2: Attach the bun feet to the bottom of case as shown below.

STEP 3: Return the assembled case to the upright position.