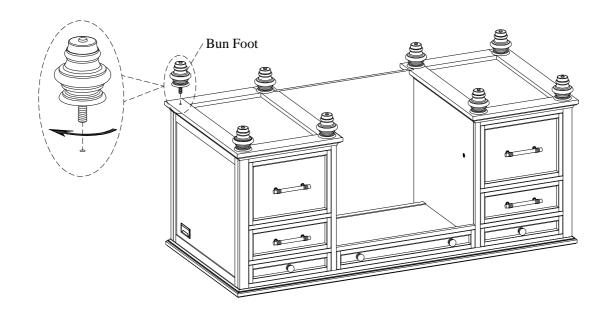

## **ASSEMBLY INSTRUCTIONS**

ITEM NO: I3002-303 66" Executive Desk

STEP 1: Put the case upside down on a soft surface.

STEP 2: Attach the bun feet to the bottom of case as shown below.

STEP 3: Return the assembled case to the upright position.