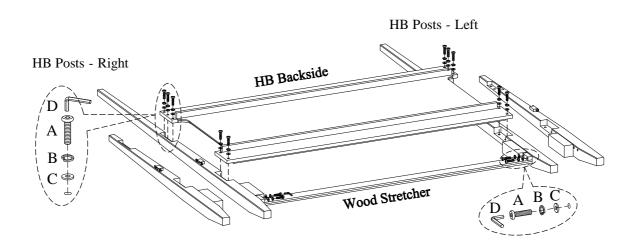

STEP 1: Lay the HB posts - Left / Right face down on a soft surface. Attach the headboard (HB) and wood stretcher to HB posts - Left / Right by using 14 bolts (A), lock washers (B) and flat washers (C). Use the Allen wrench provided to tighten all the bolts.