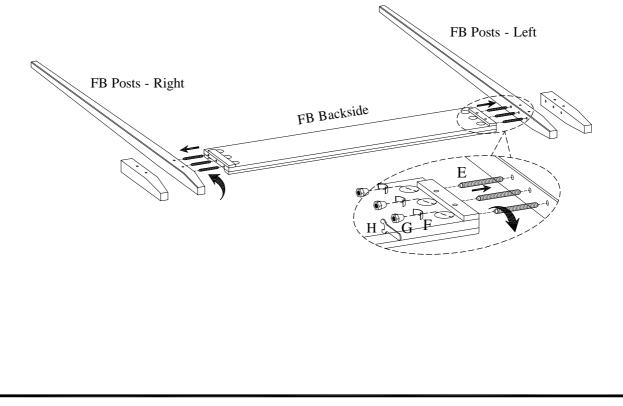

<u>STEP 2</u>: Lay the FB posts - Left / Right face down on a soft surface. Screw the bolts (E) into FB posts - left / right. Align the bolts with the holes in the end of footboard and attach the footboard to FB posts - left / right using half moon Washer (F) and hex nuts (G). Then use a hex wrench (H) to tighten all the nuts.