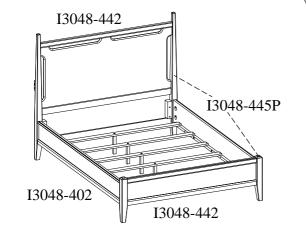

aspenhome

Distributed by Furniture Values International, LLC

| ITEM NO: I3048-444P | Q/K Bed Tall Posts   |
|---------------------|----------------------|
| I3048-445P          | Q/K Bed Short Posts  |
| I3048-402           | Queen Rails          |
| I3048-442           | Queen HB & FB Panels |

## ASSEMBLY INSTRUCTIONS

Distributed by Furniture Values International, LLC

| ITEM NO: I3048-444P | Q/K Bed Tall Posts   |
|---------------------|----------------------|
| I3048-445P          | Q/K Bed Short Posts  |
| I3048-402           | Queen Rails          |
| I3048-442           | Queen HB & FB Panels |

Distributed by Furniture Values International, LLC

| ITEM NO: I3048-444P | Q/K Bed Tall Posts   |
|---------------------|----------------------|
| I3048-445P          | Q/K Bed Short Posts  |
| I3048-402           | Queen Rails          |
| I3048-442           | Queen HB & FB Panels |