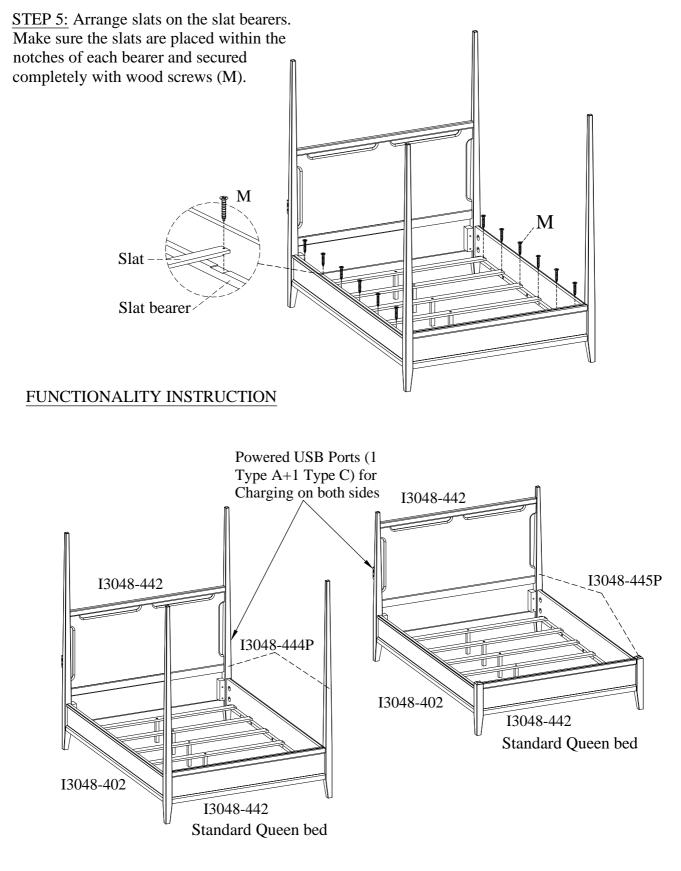

aspenhome

Distributed by Furniture Values International, LLC

| ITEM NO: I3048-444P | Q/K Bed Tall Posts   |
|---------------------|----------------------|
| I3048-445P          | Q/K Bed Short Posts  |
| I3048-402           | Queen Rails          |
| I3048-442           | Queen HB & FB Panels |

Thank you for purchasing this quality product. Be sure to check all packing material carefully for small parts that may come loose inside the carton during shipment.

**UNIT SHOULD BE INSTALLED BY 2 OR MORE PERSONS.** 

## ASSEMBLY INSTRUCTIONS

Distributed by Furniture Values International, LLC

| ITEM NO: I3048-444P | Q/K Bed Tall Posts   |
|---------------------|----------------------|
| I3048-445P          | Q/K Bed Short Posts  |
| I3048-402           | Queen Rails          |
| I3048-442           | Queen HB & FB Panels |

Distributed by Furniture Values International, LLC

| ITEM NO: I3048-444P | Q/K Bed Tall Posts   |
|---------------------|----------------------|
| I3048-445P          | Q/K Bed Short Posts  |
| I3048-402           | Queen Rails          |
| I3048-442           | Queen HB & FB Panels |

## ASSEMBLY INSTRUCTIONS

Distributed by Furniture Values International, LLC