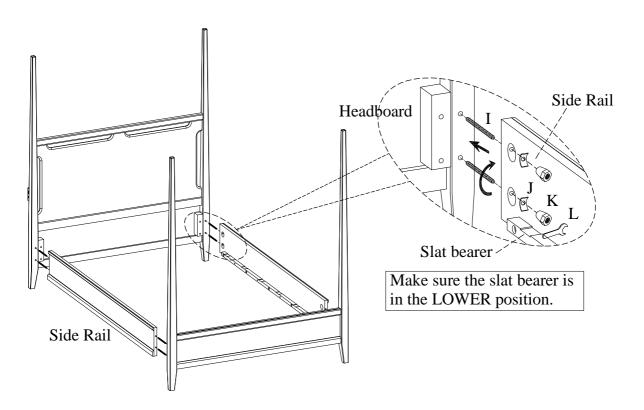

STEP 3: Screw the bolts (I) into HB & FB. Make sure the slat bearer is in the LOWER position. Align the bolts with the holes in the end of side rails and attach the side rails to HB & FB using half moon Washers (J) and hex nuts (K). Then use a hex wrench to tighten all the nuts.