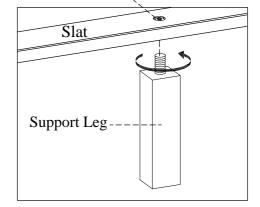

nd attach the footboard to FB posts - left / right using half moon Washer (F) and hex nuts (G). Then use a hex wrench (H) to tighten all the nuts.







Distributed by Furniture Values International, LLC

| ITEM NO: I3048-444P | Q/K Bed Tall Posts   |
|---------------------|----------------------|
| I3048-445P          | Q/K Bed Short Posts  |
| I3048-402           | Queen Rails          |
| I3048-442           | Queen HB & FB Panels |

STEP 3: Screw the bolts (I) into HB & FB. Make sure the slat bearer is in the LOWER position. Align the bolts with the holes in the end of side rails and attach the side rails to HB & FB using half moon Washers (J) and hex nuts (K). Then use a hex wrench to tighten all the nuts.



This End Up

STEP 4: Attach the support legs to the slats as shown right.





## aspenhome

## ASSEMBLY INSTRUCTIONS

Distributed by Furniture Values International, LLC