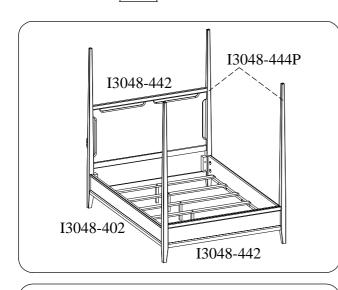

aspenhome

Distributed by Furniture Values International, LLC

| ITEM NO: I3048-444P | Q/K Bed Tall Posts   |
|---------------------|----------------------|
| I3048-445P          | Q/K Bed Short Posts  |
| I3048-402           | Queen Rails          |
| I3048-442           | Queen HB & FB Panels |

## ASSEMBLY INSTRUCTIONS

Distributed by Furniture Values International, LLC

| ITEM NO: I3048-444P | Q/K Bed Tall Posts   |
|---------------------|----------------------|
| I3048-445P          | Q/K Bed Short Posts  |
| I3048-402           | Queen Rails          |
| I3048-442           | Queen HB & FB Panels |