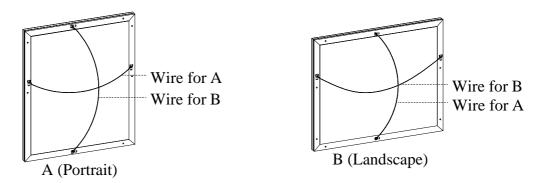

### **FOR OPTION 1 (Wall Mount)**

<u>STEP 1:</u> After attaching nail/hanger to wall, place wire over nail/hanger and slowly lower the mirror into place. Make sure the wire catches on the nail/hanger.

Note: Ensure the nail/hanger is in a wall stud or wall solid enough to support mirror.

### FOR OPTION 2 (Dresser/Chesser Mount)

STEP 1: Attach the wood strips to the dresser by using 4 bolts(A), lock washers(B), and flat washers(C). Do not tighten bolts completely.

Note: Use inside threaded inserts for position A (portrait) and outside threaded inserts for position B (landscape).