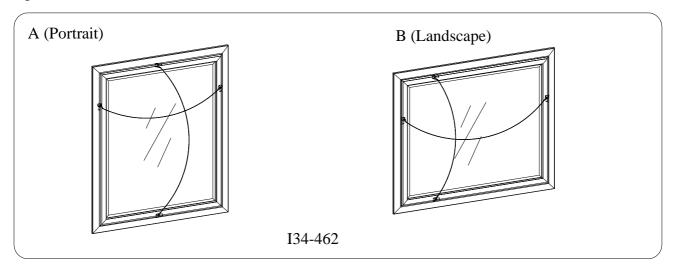

### FOR OPTION 2 (Dresser/Chesser Mount)

STEP 1: Attach the wood strips to the dresser by using 4 bolts(A), lock washers(B), and flat washers(C). Do not tighten bolts completely.

Note: Use inside threaded inserts for position A (portrait) and outside threaded inserts for position B (landscape).