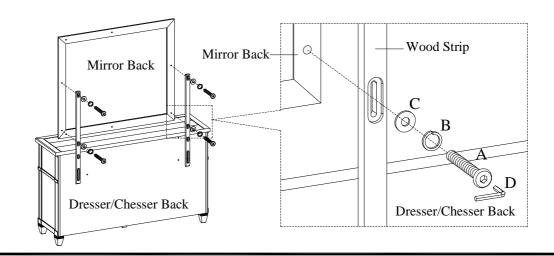

Option 2: Dresser/Chesser Mount

| HARDWARE LIST: |                         |        |          |  |  |
|----------------|-------------------------|--------|----------|--|--|
| No.            | Description             | Sketch | Quantity |  |  |
| A              | Bolt Ø1/4"*1-1/2"       | 9      | 8 PCS    |  |  |
| В              | Lock Washer Ø1/4"       |        | 8 PCS    |  |  |
| С              | Flat Washer Ø1/4" *3/4" | 0      | 8 PCS    |  |  |
| D              | Allen Wrench 4mm        |        | 1 PC     |  |  |

### FOR OPTION 2 (Dresser/Chesser Mount)

STEP 1: Attach the wood strips to the dresser by using 4 bolts(A), lock washers(B), and flat washers(C). Do not tighten bolts completely.

Note: Use inside threaded inserts for position A (portrait) and outside threaded inserts for position B (landscape).

STEP 2: Attach the wood strips to the mirror by using 4 bolts(A), lock washers(B), and flat washers(C). Tighten all bolts on dresser and mirror with Allen wrench.