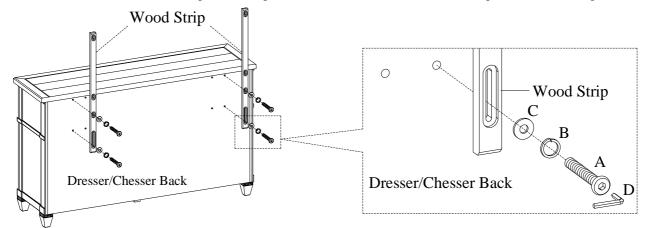

### FOR OPTION 2 (Dresser/Chesser Mount)

STEP 1: Attach the wood strips to the dresser by using 4 bolts(A), lock washers(B), and flat washers(C). Do not tighten bolts completely.

Note: Use inside threaded inserts for position A (portrait) and outside threaded inserts for position B (landscape).

STEP 2: Attach the wood strips to the mirror by using 4 bolts(A), lock washers(B), and flat washers(C). Tighten all bolts on dresser and mirror with Allen wrench.