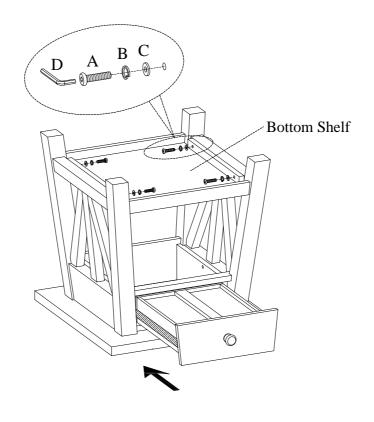

STEP 2: Attach the bottom shelf to side assemblies by using 4 bolts(A), lock washers(B) and flat washers(C). Use the Allen wrench provided to tighten all the bolts. Push back the drawer. Turn the assembled table to the upright position.