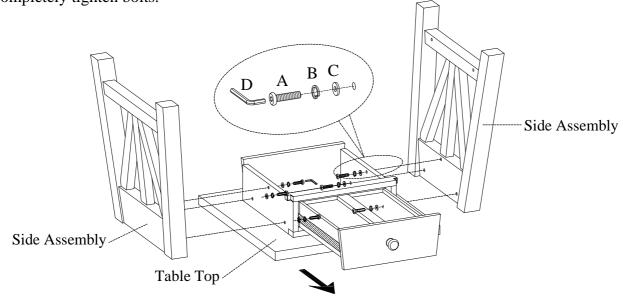

## **ASSEMBLY INSTRUCTIONS**

ITEM NO: I629-9140-DEN/PRW End Table

<u>STEP 1:</u> Put the table top face down on a soft surface. Pull out the drawer. Attach the side assemblies to table top by using 6 bolts(A), lock washers(B) and flat washers(C). Do not completely tighten bolts.