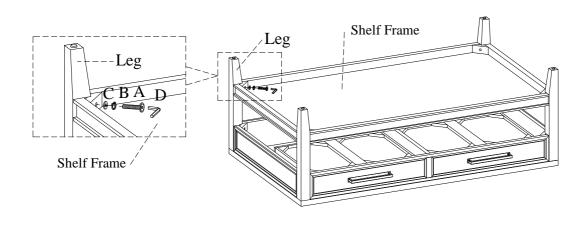

STEP 2: Attach the shelf frame to legs by using 4 bolts(A), lock washers(B), flat washers(C) with an allen wrenchs(D). Completely tighten all bolts. Turn the assembled table to the upright position.