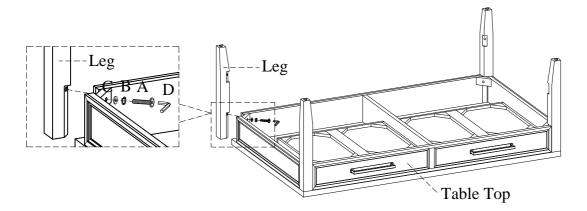

## **ASSEMBLY INSTRUCTIONS**

ITEM NO: I631-9100 Cocktail Table

<u>STEP 1:</u> Lay the table top face down on a soft surface. Attach the legs to table top by using 4 bolts(A), lock washers(B), flat washers(C) with an allen wrench(D). Do not completely tighten bolts.