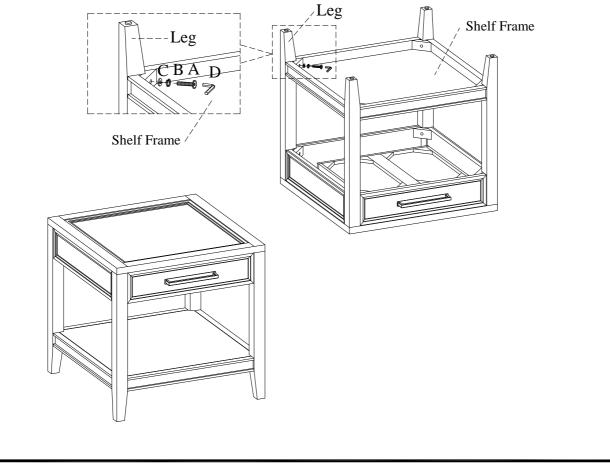

<u>STEP 2</u>: Attach the shelf frame to legs by using 4 bolts(A), lock washers(B), flat washers(C) with an allen wrenchs(D). Completely tighten all bolts. Turn the assembled table to the upright position.