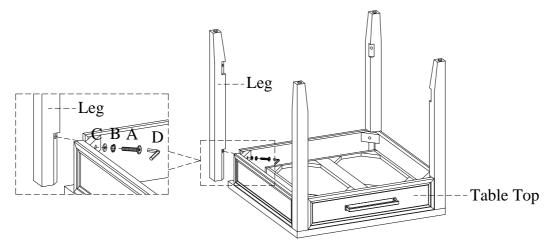

ITEM NO: I631-9140 End Table

<u>STEP 1:</u> Lay the table top face down on a soft surface. Attach the legs to table top by using 4 bolts(A), lock washers(B), flat washers(C) with an allen wrench(D). Do not completely tighten bolts.