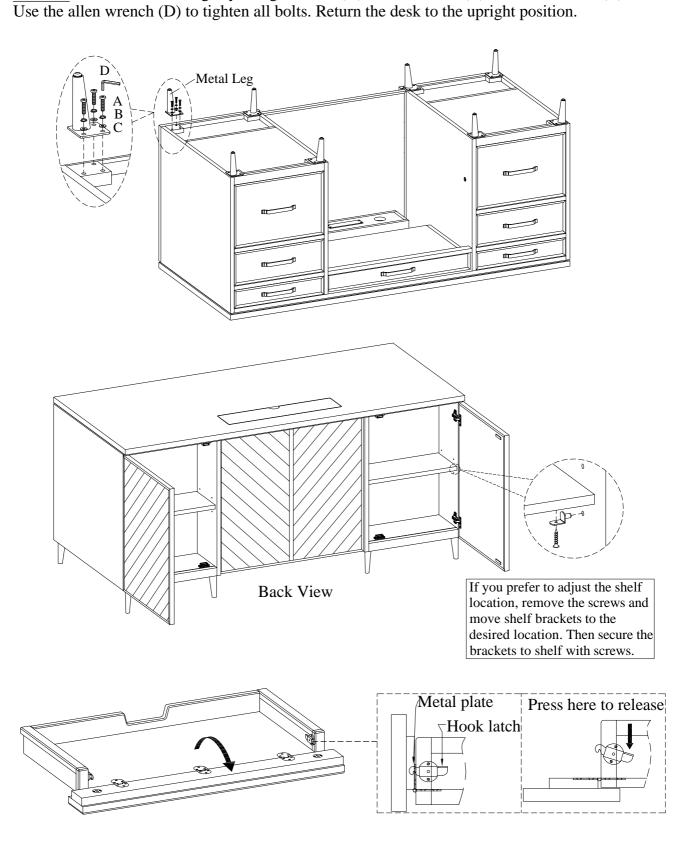

## **ASSEMBLY INSTRUCTIONS**

ITEM NO: I644-303 66" Executive Desk

STEP 1: Put the case upside down on a soft surface.

STEP 2: Attach the metal legs by using 12 bolts (A), lock washers (B) and flat washers (C).