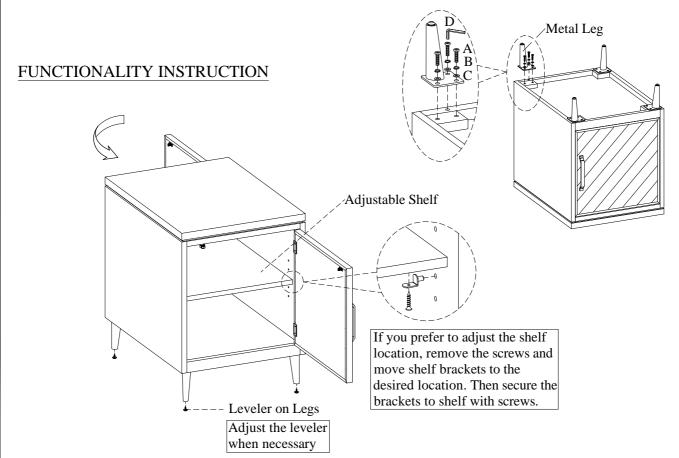

| COMPONENTS LIST: |             |        |          |  |
|------------------|-------------|--------|----------|--|
| No.              | Description | Sketch | Quantity |  |
| 1                | Case        |        | 1 PC     |  |
| 2                | Metal Leg   | Î      | 4 PCS    |  |

STEP 1: Put the case upside down on a soft surface.

<u>STEP 2:</u> Attach the metal legs by using 12 bolts (A), lock washers (B) and flat washers (C). Use the allen wrench (D) to tighten all bolts. Return the desk to the upright position.