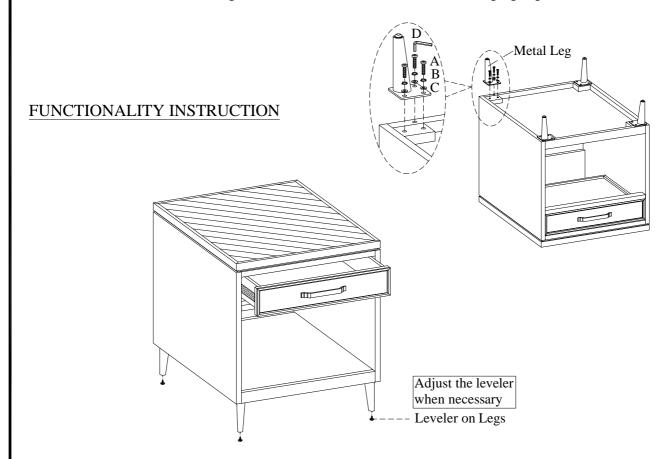

## TOOLS REQUIRED (NOT PROVIDED) PHILLIPS SCREWDRIVER

| HARDWARE LIST: |                           |        |          |  |
|----------------|---------------------------|--------|----------|--|
| No.            | Description               | Sketch | Quantity |  |
| A              | Bolt Ø5/16" x 1"          | 9)     | 12 PCS   |  |
| В              | Lock Washer Ø5/16"        |        | 12 PCS   |  |
| С              | Flat Washer Ø5/16" x 3/4" | 0      | 12 PCS   |  |
| D              | Allen Wrench 4mm          |        | 1 PC     |  |

| COMPONENTS LIST: |             |          |          |  |
|------------------|-------------|----------|----------|--|
| No.              | Description | Sketch   | Quantity |  |
| 1                | Case        | <b>B</b> | 1 PC     |  |
| 2                | Metal Leg   | Î        | 4 PCS    |  |

STEP 1: Put the case upside down on a soft surface.

<u>STEP 2:</u> Attach the metal legs by using 12 bolts (A), lock washers (B) and flat washers (C). Use the allen wrench (D) to tighten all bolts. Return the desk to the upright position.