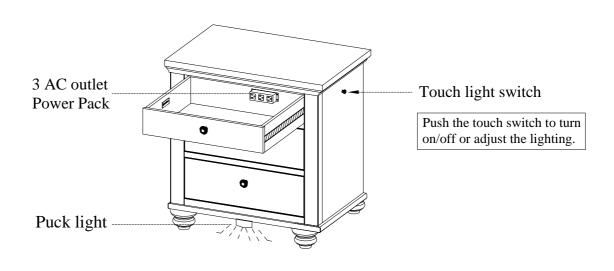

NO: ICB-450-BCH/BLK/EGG/GRY-3 Liv360 Nightstand

Thank you for purchasing this quality product. Be sure to check all packing material carefully for small parts that may come loose inside the carton during shipment.



BEFORE USING THIS PRODUCT PLEASE READ, UNDERSTAND, AND FOLLOW THESE INSTRUCTIONS.

Save these instructions for future reference.

| COMPONENTS LIST: |             |        |          |
|------------------|-------------|--------|----------|
| No.              | Description | Sketch | Quantity |
| 1                | Case        |        | 1 PC     |
| 2                | Bun Foot    |        | 4 PCS    |

<u>STEP 1:</u> Put the case top face down on a soft surface, Attach the bun feet to the bottom of case, Turn the case to the upright position.



## FUNCTIONALITY INSTRUCTION