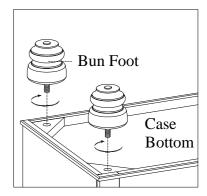

<u>STEP 1:</u> Put the case top face down on a soft surface, Attach the bun feet to the bottom of case, Turn the case to the upright position.