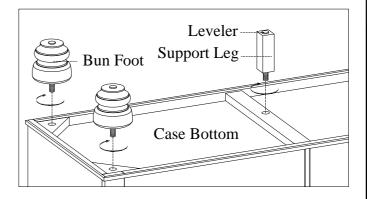

<u>STEP 1:</u> Put the case top face down on a soft surface, Attach the bun feet and support leg to the bottom of case, Turn the case to the upright position.