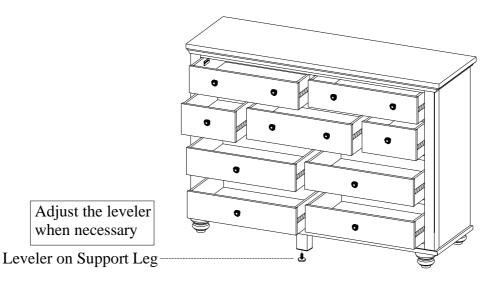

ng this quality product. Be sure to check all packing material carefully for small parts that may come loose inside the carton during shipment.



BEFORE USING THIS PRODUCT PLEASE READ, UNDERSTAND, AND FOLLOW THESE INSTRUCTIONS.

Save these instructions for future reference.

| COMPONENTS LIST: |             |        |          |
|------------------|-------------|--------|----------|
| No.              | Description | Sketch | Quantity |
| 1                | Case        |        | 1 PC     |
| 2                | Bun Foot    |        | 4 PCS    |
| 3                | Support Leg |        | 1 PC     |

<u>STEP 1:</u> Put the case top face down on a soft surface, Attach the bun feet and support leg to the bottom of case, Turn the case to the upright position.



## FUNCTIONALITY INSTRUCTION



FOR INDOOR USE ONLY