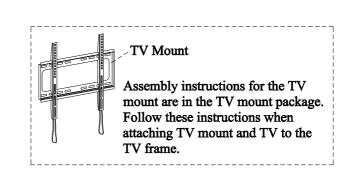

TOOLS REQUIRED (NOT PROVIDED) PHILLIPS SCREWDRIVER

| COMPONENTS LIST: |             |          |          |  |
|------------------|-------------|----------|----------|--|
| No.              | Description | Sketch   | Quantity |  |
| 1                | TV Frame    |          | 1 PC     |  |
| 2                | Metal Strip | <u> </u> | 2 PCS    |  |
| 3                | TV Moutn    | Ħ        | 1 Set    |  |

STEP 1: Attach the metal strips to the chesser by using 4 bolts (A), lock washers (B) and flat washers (C). See below. Do not tighten the bolts completely.

STEP 2: Attach the metal strips to the TV frame by using 4 bolts (A), lock washers (B) and flat washers (C). Tighten all the bolts on TV frame and Chesser with Allen wrench.