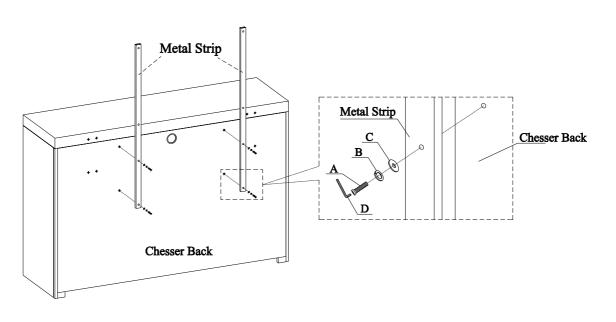

| HARDWARE LIST: |                          |        |          |  |
|----------------|--------------------------|--------|----------|--|
| No.            | Description              | Sketch | Quantity |  |
| А              | Bolts Ø5/16"*1-1/2"      |        | 8 PCS    |  |
| В              | Lock Washer Ø5/16"       | Q      | 8 PCS    |  |
| С              | Flat Washer Ø5/16" *3/4" | 0      | 8 PCS    |  |
| D              | Allen Wrench 5mm         |        | 1 PC     |  |

STEP 1: Attach the metal strips to the chesser by using 4 bolts (A), lock washers (B) and flat washers (C). See below. Do not tighten the bolts completely.

STEP 2: Attach the metal strips to the TV frame by using 4 bolts (A), lock washers (B) and flat washers (C). Tighten all the bolts on TV frame and Chesser with Allen wrench.