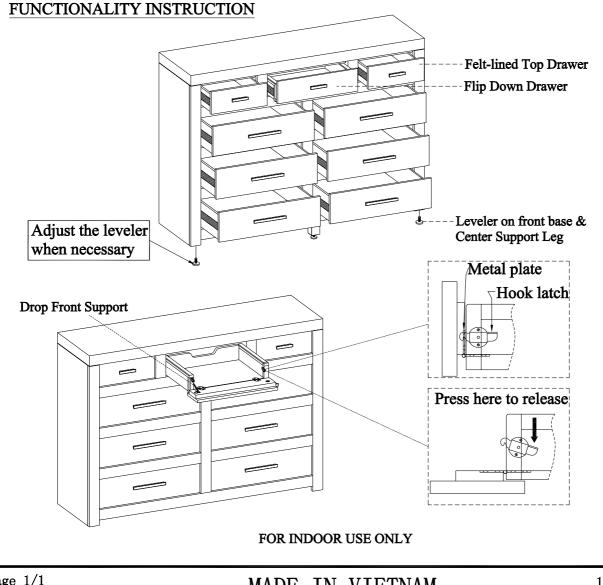

BEFORE USING THIS PRODUCT PLEASE READ, UNDERSTAND, AND FOLLOW THESE INSTRUCTIONS. Save these instructions for future reference.

MADE IN VIETNAM

ITEM NO: IML-487-GRY/BRN TV Frame w/TV Mount (for -455)

Thank you for purchasing this quality product. Be sure to check all packing material carefully for small parts that may come loose inside the carton during shipment.

BEFORE USING THIS PRODUCT PLEASE READ, UNDERSTAND, AND FOLLOW THESE INSTRUCTIONS. Save these instructions for future reference.

FOR INDOOR USE ONLY

•

ITEM NO: IML-487-GRY/BRN TV Frame w/TV Mount (for -455)