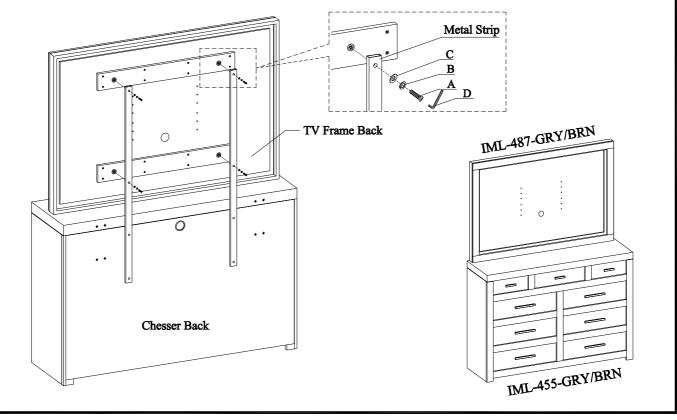

TOOLS REQUIRED (NOT PROVIDED) PHILLIPS SCREWDRIVER

| COMPONENTS LIST: |             |          |          |  |
|------------------|-------------|----------|----------|--|
| No.              | Description | Sketch   | Quantity |  |
| 1                | TV Frame    |          | 1 PC     |  |
| 2                | Metal Strip | <u> </u> | 2 PCS    |  |
| 3                | TV Moutn    | Ħ        | 1 Set    |  |

STEP 1: Attach the metal strips to the chesser by using 4 bolts (A), lock washers (B) and flat washers (C). See below. Do not tighten the bolts completely.

STEP 2: Attach the metal strips to the TV frame by using 4 bolts (A), lock washers (B) and flat washers (C). Tighten all the bolts on TV frame and Chesser with Allen wrench.