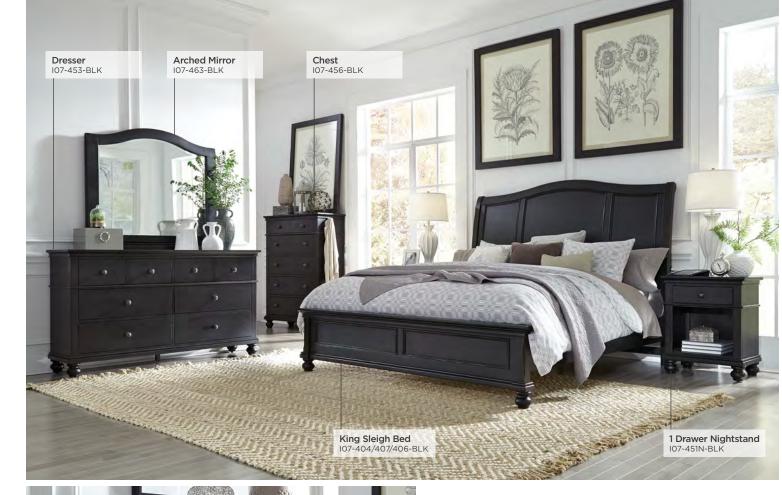

#### **SLEIGH BED**

Queen: 107-400/403/402-PEP - 68W x 64H x 93D King: 107-404/407/406-PEP - 84W x 64H x 93D Cal King: I07-404/407/410-PEP - 84W x 64H x 97D

#### **PANEL BED**

Queen: I07-412/403/402-PEP - 68W x 62H x 89D King: IO7-415/407/406-PEP - 84W x 62H x 89D Cal King: 107-415/407/410-PEP - 84W x 62H x 93D

**107-456-PEP -** 42W x 57H x 18D

FEATURES: Felt lined top drawer, cedar lined

bottom drawer, pullout valet rods on each side

Full Extension Drawers

**CHESSER & ARCHED MIRROR** 

107-455/463-PEP - 58W x 88H x 18D

Full Extension

**DRESSER & ARCHED MIRROR** 

**107-453/463-PEP -** 66W x 81H x 18D

FEATURES: 6 drawers, felt lined top drawers,

cedar lined bottom drawers, beveled glass,

wire hanger for wall mounting

#### **1 DRAWER NIGHTSTAND**

**107-451N-PEP -** 24W x 30H x 18D FEATURES: Felt lined drawer