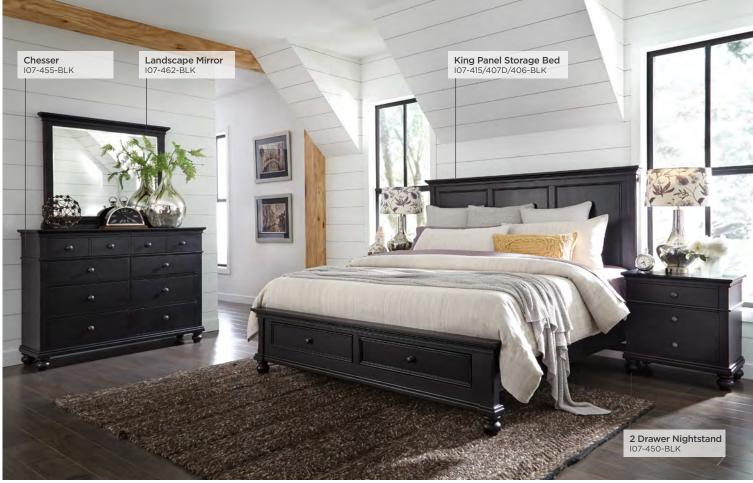

## The Oxford Collection

The Oxford bedroom collection is available in an exquisite black finish accented with gunmetal finish hardware. Enjoy functional features throughout such as built-in USB ports, AC outlets, hidden storage, removable felt lined jewelry tray, pullout valet rods, felt & cedar lined drawers and so much more.

# Oxford Collection

#### **PANEL BED**

Queen: I07-412/403/402-PEP - 68W x 62H x 89D King: IO7-415/407/406-PEP - 84W x 62H x 89D Cal King: 107-415/407/410-PEP - 84W x 62H x 93D

Full Extension

**DRESSER & ARCHED MIRROR** 

**107-453/463-PEP -** 66W x 81H x 18D

FEATURES: 6 drawers, felt lined top drawers,

cedar lined bottom drawers, beveled glass,

wire hanger for wall mounting

#### **2 DRAWER NIGHTSTAND**

**107-450-PEP -** 28W x 30H x 18D

FEATURES: Felt lined top drawer, AC outlets, hidden storage in cedar lined bottom drawer

(f)