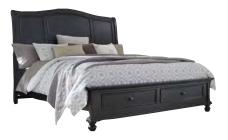

#### **SLEIGH BED**

Queen: 107-400/403/402-PEP - 68W x 64H x 93D King: 107-404/407/406-PEP - 84W x 64H x 93D Cal King: I07-404/407/410-PEP - 84W x 64H x 97D

#### **SLEIGH STORAGE BED**

Queen: 107-400/403D/402-PEP - 68W x 64H x 93D King: 107-404/407D/406-PEP - 84W x 64H x 93D Cal King:107-404/407D/410-PEP - 84W x 64H x 97D

FEATURES: USB ports on each side of headboard, 2 cedar lined drawers in storage footboard