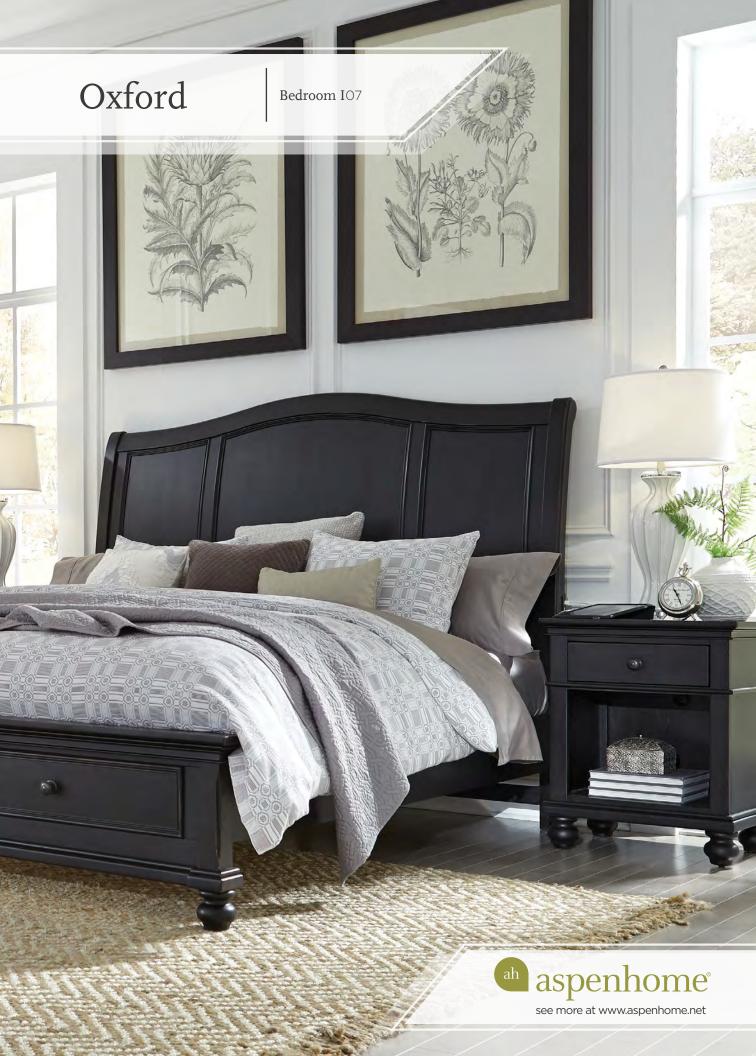

## The Oxford Collection

The Oxford bedroom collection is available in an exquisite black finish accented with gunmetal finish hardware. Enjoy functional features throughout such as built-in USB ports, AC outlets, hidden storage, removable felt lined jewelry tray, pullout valet rods, felt & cedar lined drawers and so much more.

## Finish and Hardware

Black Finish with Gunmetal Finish Hardware

# Oxford Collection