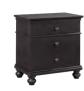

#### **2 DRAWER NIGHTSTAND**

**107-450-PEP -** 28W x 30H x 18D

FEATURES: Felt lined top drawer, AC outlets, hidden storage in cedar lined bottom drawer

(f)