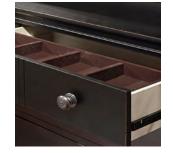

## **Features**

**Pullout Valet Rods** 

Felt Lined Jewelry Tray

Hidden Storage

**AC Outlets** 

FEATURES: 8 drawers, felt lined top drawers, removable

jewelry tray in top right drawer, high pressure laminate

lined drop front drawer, cedar lined bottom drawers,

beveled glass, wire hanger for wall mounting