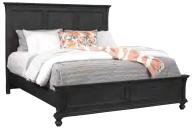

#### **SLEIGH BED**

Queen: 107-400/403/402-PEP - 68W x 64H x 93D King: 107-404/407/406-PEP - 84W x 64H x 93D Cal King: I07-404/407/410-PEP - 84W x 64H x 97D

## The Oxford Collection

The Oxford bedroom collection is available in an exquisite black finish accented with gunmetal finish hardware. Enjoy functional features throughout such as built-in USB ports, AC outlets, hidden storage, removable felt lined jewelry tray, pullout valet rods, felt & cedar lined drawers and so much more.

## Finish and Hardware

Black Finish with Gunmetal Finish Hardware