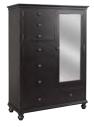

#### **CHIFFAROBE**

**107-459-PEP -** 51W x 69H x 22D

FEATURES: 4 drawers, 2 doors, 2 removable shelves & removable clothing rod behind door, felt lined top drawer, cedar lined bottom drawer

**5 DRAWER CHEST** 