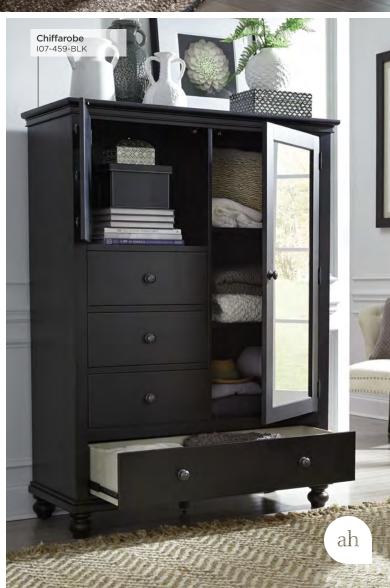

#### **CHIFFAROBE**

**107-459-PEP -** 51W x 69H x 22D

FEATURES: 4 drawers, 2 doors, 2 removable shelves & removable clothing rod behind door, felt lined top drawer, cedar lined bottom drawer

**5 DRAWER CHEST** 