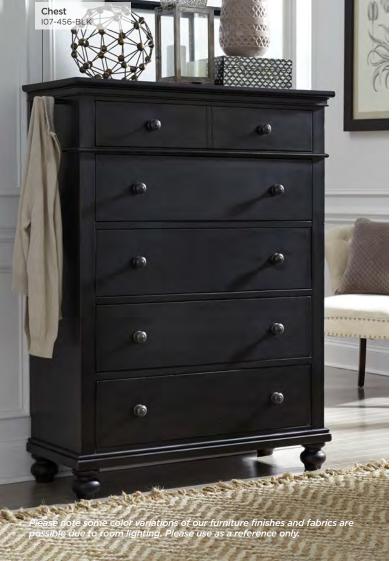

#### **CHIFFAROBE**

**107-459-PEP -** 51W x 69H x 22D

FEATURES: 4 drawers, 2 doors, 2 removable shelves & removable clothing rod behind door, felt lined top drawer, cedar lined bottom drawer

**5 DRAWER CHEST** 

**107-456-PEP -** 42W x 57H x 18D

FEATURES: Felt lined top drawer, cedar lined

bottom drawer, pullout valet rods on each side

Full Extension Drawers

**CHESSER & ARCHED MIRROR** 

107-455/463-PEP - 58W x 88H x 18D