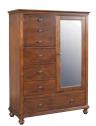

## **CHIFFAROBE**

**107-459-WBR -** 51W x 69H x 22D FEATURES: 2 doors, 4 drawers, removable clothing rod, adjustable shelves, felt lined top drawer, cedar lined bottom drawer