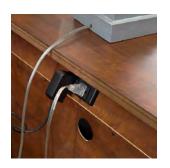

# **Features**

**USB Ports** 

Hidden Storage

**Pullout Valet Rods** 

**AC Outlets** 

bottom drawer, hidden storage, AC outlets

**1 DRAWER NIGHTSTAND** 

**107-451N-WBR -** 24W x 30H x 18D FEATURES: Felt lined drawer, shelf storage