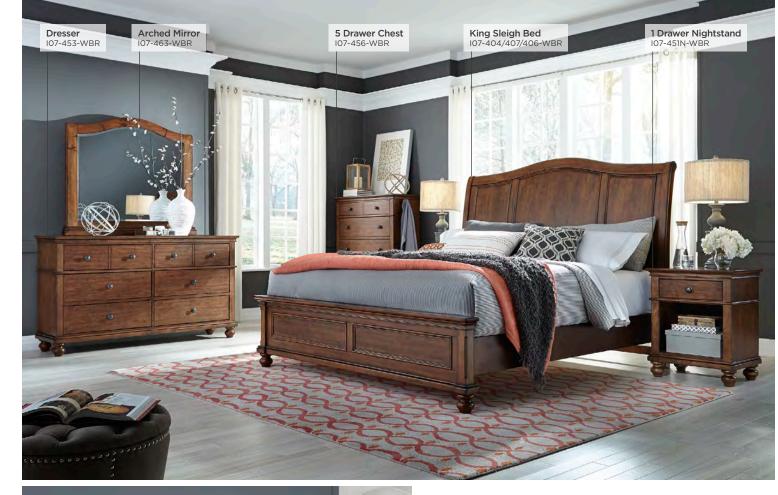

## **CHESSER & LANDSCAPE MIRROR**

**107-455/462-WBR -** 58W x 85H x 18D

FEATURES: 8 drawers, high pressure laminate lined drop front media drawer, removable felt lined jewelry tray, felt lined top drawers, cedar lined bottom drawers, beveled glass, wire hanger for wall mounting

**DRESSER & ARCHED MIRROR** 

107-453/463-WBR - 66W x 81H x 18D

FEATURES: 6 drawers, felt lined top drawers, cedar lined bottom drawers, beveled glass, wire hanger for wall mounting

## **5 DRAWER CHEST**

**107-456-WBR -** 42W x 57H x 18D FEATURES: 5 drawers, felt lined top drawer, cedar lined bottom drawer, pullout valet rods

**2 DRAWER NIGHTSTAND** 

107-450-WBR - 28W x 30H x 18D

FEATURES: Felt lined top drawer, cedar lined

#### **SLEIGH BED**

**Queen: I07-400/403/402-WBR -** 68W x 64H x 93D King: I07-404/407/406-WBR - 84W x 64H x 93D Cal King: 107-404/407/410-WBR - 84W x 64H x 97D