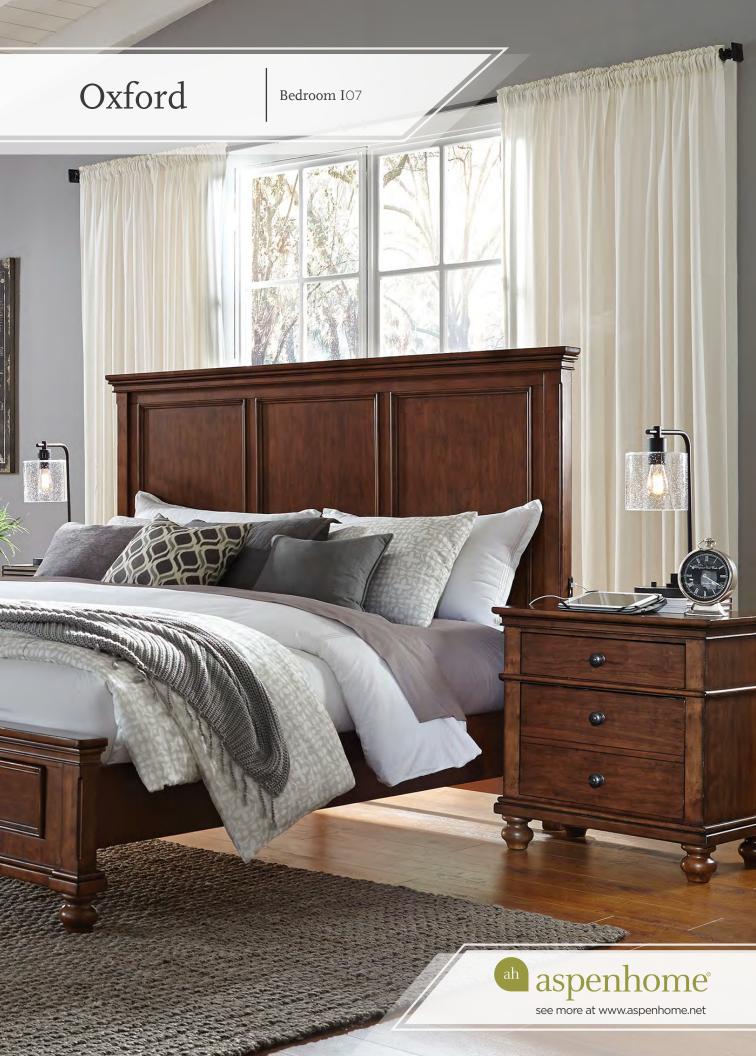

# The Oxford Collection

The Oxford bedroom collection is available in an exquisite whiskey brown finish accented with gunmetal finish hardware. Enjoy functional features throughout such as built-in USB ports, AC outlets, hidden storage, removable felt lined jewelry tray, pullout valet rods, felt & cedar lined drawers and so much more.

# Finish and Hardware

Whiskey Brown Finish with Gunmetal Finish Hardware

# Oxford Collection

#### **SLEIGH BED**

**Queen: I07-400/403/402-WBR -** 68W x 64H x 93D King: I07-404/407/406-WBR - 84W x 64H x 93D Cal King: 107-404/407/410-WBR - 84W x 64H x 97D