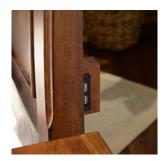

## **CHESSER & LANDSCAPE MIRROR**

**107-455/462-WBR -** 58W x 85H x 18D

FEATURES: 8 drawers, high pressure laminate lined drop front media drawer, removable felt lined jewelry tray, felt lined top drawers, cedar lined bottom drawers, beveled glass, wire hanger for wall mounting

## **5 DRAWER CHEST**

**107-456-WBR -** 42W x 57H x 18D FEATURES: 5 drawers, felt lined top drawer, cedar lined bottom drawer, pullout valet rods

**2 DRAWER NIGHTSTAND** 

107-450-WBR - 28W x 30H x 18D

FEATURES: Felt lined top drawer, cedar lined