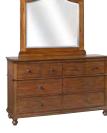

**DRESSER & ARCHED MIRROR** 

107-453/463-WBR - 66W x 81H x 18D

FEATURES: 6 drawers, felt lined top drawers, cedar lined bottom drawers, beveled glass, wire hanger for wall mounting