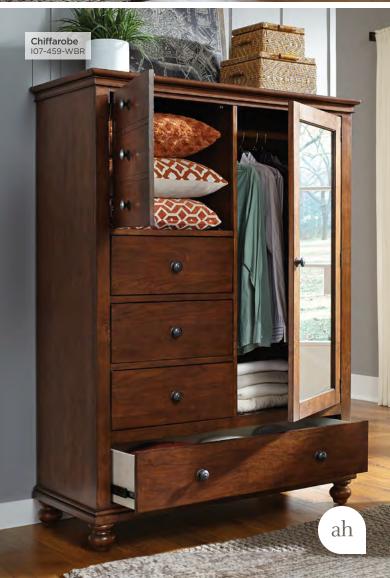

## **CHIFFAROBE**

**107-459-WBR -** 51W x 69H x 22D FEATURES: 2 doors, 4 drawers, removable clothing rod, adjustable shelves, felt lined top drawer, cedar lined bottom drawer