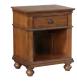

## **5 DRAWER CHEST**

**107-456-WBR -** 42W x 57H x 18D FEATURES: 5 drawers, felt lined top drawer, cedar lined bottom drawer, pullout valet rods

**2 DRAWER NIGHTSTAND** 

107-450-WBR - 28W x 30H x 18D

FEATURES: Felt lined top drawer, cedar lined

bottom drawer, hidden storage, AC outlets

**1 DRAWER NIGHTSTAND** 

**107-451N-WBR -** 24W x 30H x 18D FEATURES: Felt lined drawer, shelf storage