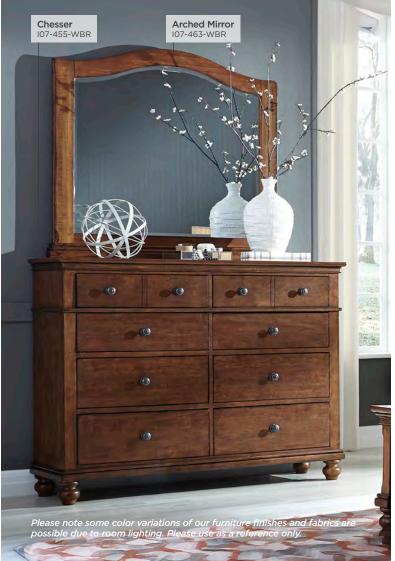

## **CHESSER & LANDSCAPE MIRROR**

**107-455/462-WBR -** 58W x 85H x 18D

FEATURES: 8 drawers, high pressure laminate lined drop front media drawer, removable felt lined jewelry tray, felt lined top drawers, cedar lined bottom drawers, beveled glass, wire hanger for wall mounting