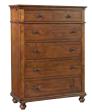

## **5 DRAWER CHEST**

**107-456-WBR -** 42W x 57H x 18D FEATURES: 5 drawers, felt lined top drawer, cedar lined bottom drawer, pullout valet rods

**2 DRAWER NIGHTSTAND** 

107-450-WBR - 28W x 30H x 18D

FEATURES: Felt lined top drawer, cedar lined