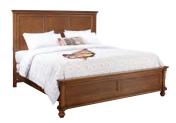

#### **SLEIGH BED**

**Queen: I07-400/403/402-WBR -** 68W x 64H x 93D King: I07-404/407/406-WBR - 84W x 64H x 93D Cal King: 107-404/407/410-WBR - 84W x 64H x 97D