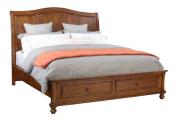

#### **SLEIGH BED**

**Queen: I07-400/403/402-WBR -** 68W x 64H x 93D King: I07-404/407/406-WBR - 84W x 64H x 93D Cal King: 107-404/407/410-WBR - 84W x 64H x 97D

#### **SLEIGH STORAGE BED**

Queen: 107-400/403D/402-WBR - 68W x 64H x 93D King: 107-404/407D/406-WBR - 84W x 64H x 93D Cal King: I07-404/407D/410-WBR - 84W x 64H x 97D

FEATURES: USB ports on each side of headboard, 2 cedar lined drawers in storage footboard, full decking on storage footboard (no box spring required)