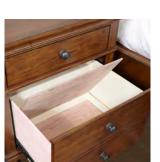

# **Features**

**USB Ports** 

Hidden Storage

**Pullout Valet Rods** 

**AC Outlets** 

## **CHIFFAROBE**

**107-459-WBR -** 51W x 69H x 22D FEATURES: 2 doors, 4 drawers, removable clothing rod, adjustable shelves, felt lined top drawer, cedar lined bottom drawer