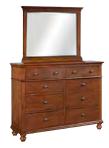

**DRESSER & ARCHED MIRROR** 

107-453/463-WBR - 66W x 81H x 18D

FEATURES: 6 drawers, felt lined top drawers, cedar lined bottom drawers, beveled glass, wire hanger for wall mounting