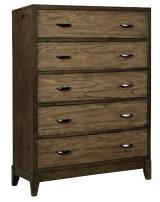

Chest

1205-456

## FEATURES:

- 5 drawers
- Removable clothing rod Adjustable shelves
- Felt lined top drawer
- Felt lined removable jewelry tray • Cedar lined bottom drawers

I205-456 Chest 41W x 54H x 17D