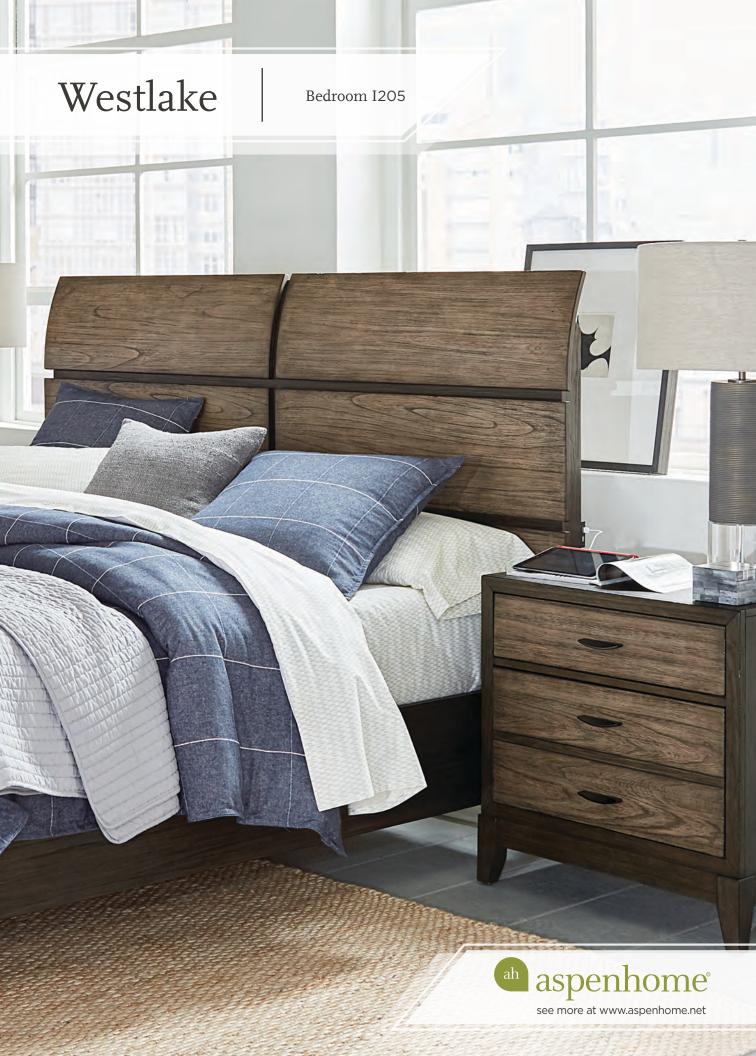

## The Westlake Collection

King Sleigh Storage Bed

1205-404/407D/406

The classic Westlake collection offers heirloom quality and a handcrafted appeal with a style that represents how we live today. Crafted with quality and highlighted with custom made black satin nickel finish knob hardware, the Westlake collection makes your home your haven.

#### Sleigh Storage Bed

Queen: I205-400/403D/402 1205-404/407D/406 King: Cal King: 1205-404/407D/410

66W x 58H x 86D 82W x 58H x 86D 82W x 58H x 92D

FEATURES:

• 2 cedar lined storage drawers • Dual USB charging ports on each side of headboard