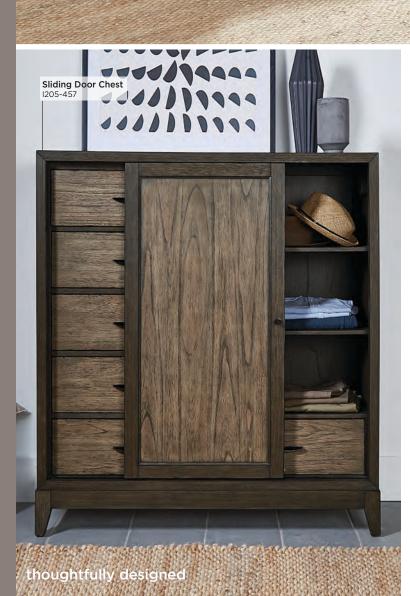

#### FEATURES:

- Dual canted AC outlets
- Felt lined top drawer
- Concealed drawer

I205-457 Sliding Door Chest 49W x 54H x 17D