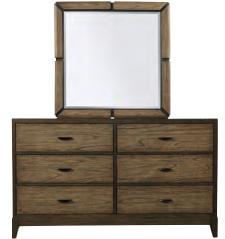

I205-462 Mirror 40W x 40H x 2D

FEATURES: • Beveled glass • Wire hanger for wall mounting

I205-453 Dresser 65W x 38H x 17D

## FEATURES:

- 6 drawers • Felt lined top drawers
- Cedar lined bottom drawers

I205-450 2 Drawer Nightstand 29W x 29H x 17D