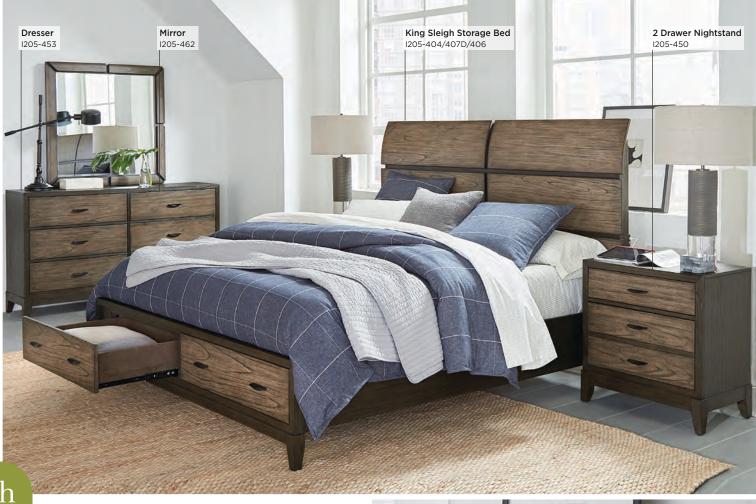

## The Westlake Collection

King Sleigh Storage Bed

1205-404/407D/406

The classic Westlake collection offers heirloom quality and a handcrafted appeal with a style that represents how we live today. Crafted with quality and highlighted with custom made black satin nickel finish knob hardware, the Westlake collection makes your home your haven.

#### Sleigh Storage Bed

Queen: I205-400/403D/402 1205-404/407D/406 King: Cal King: 1205-404/407D/410

66W x 58H x 86D 82W x 58H x 86D 82W x 58H x 92D

FEATURES:

• 2 cedar lined storage drawers • Dual USB charging ports on each side of headboard

I205-462 Mirror 40W x 40H x 2D

FEATURES: • Beveled glass • Wire hanger for wall mounting

I205-453 Dresser 65W x 38H x 17D

## FEATURES:

- 6 drawers • Felt lined top drawers
- Cedar lined bottom drawers

I205-450 2 Drawer Nightstand 29W x 29H x 17D