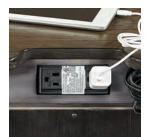

# Features

**USB Charging Ports** (492, 495)

**Pullout Valet Rods** (456)

Quality

AC Outlets (450)

Felt lined Jewelry Tray (457)

- Built using dovetail drawer construction for long lasting strength and durability.
- Built using stainless steel drawer slides to withstand long term use and enhanced function.

#### FEATURES:

- Dual canted AC outlets
- Felt lined top drawer
- Concealed drawer

I205-457 Sliding Door Chest 49W x 54H x 17D