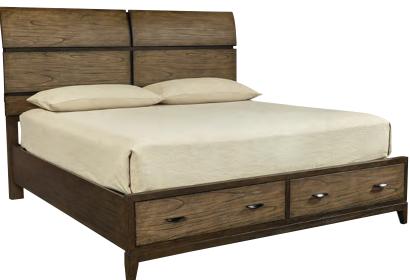

## The Westlake Collection

King Sleigh Storage Bed

1205-404/407D/406

The classic Westlake collection offers heirloom quality and a handcrafted appeal with a style that represents how we live today. Crafted with quality and highlighted with custom made black satin nickel finish knob hardware, the Westlake collection makes your home your haven.

#### Sleigh Storage Bed

Queen: I205-400/403D/402 1205-404/407D/406 King: Cal King: 1205-404/407D/410

66W x 58H x 86D 82W x 58H x 86D 82W x 58H x 92D

FEATURES:

• 2 cedar lined storage drawers • Dual USB charging ports on each side of headboard