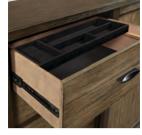

# Features

**USB Charging Ports** (492, 495)

**Pullout Valet Rods** (456)

Quality

AC Outlets (450)

Felt lined Jewelry Tray (457)

- Built using dovetail drawer construction for long lasting strength and durability.
- Built using stainless steel drawer slides to withstand long term use and enhanced function.

## FEATURES:

- 5 drawers
- Removable clothing rod Adjustable shelves
- Felt lined top drawer
- Felt lined removable jewelry tray • Cedar lined bottom drawers

I205-456 Chest 41W x 54H x 17D