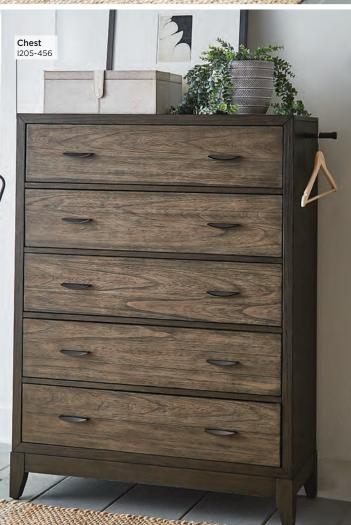

Chest

1205-456

## FEATURES:

- 5 drawers
- Felt lined top drawer • Pullout valet rod on each side
- Cedar lined bottom drawer

I205-451N 1 Drawer Nightstand 25W x 29H x 17D

FEATURES: • Felt lined drawer