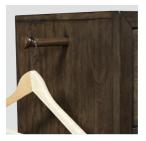

# Features

**USB Charging Ports** (492, 495)

**Pullout Valet Rods** (456)

Quality

AC Outlets (450)

Felt lined Jewelry Tray (457)

- Built using dovetail drawer construction for long lasting strength and durability.
- Built using stainless steel drawer slides to withstand long term use and enhanced function.

## FEATURES:

- 5 drawers
- Felt lined top drawer • Pullout valet rod on each side
- Cedar lined bottom drawer

I205-451N 1 Drawer Nightstand 25W x 29H x 17D

FEATURES: • Felt lined drawer