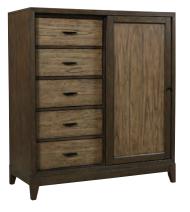

#### FEATURES:

- Dual canted AC outlets
- Felt lined top drawer
- Concealed drawer

I205-457 Sliding Door Chest 49W x 54H x 17D