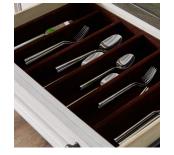

## **Features**

**AC Outlets** 

Felt Lined Silverware Tray

Adjustable Shelves

**Metal Foot Rest** 

#### **SIDEBOARD**

**1248-6808 -** 60W x 36H x 18D

FEATURES: 3 doors, AC outlets, felt lined silverware tray, 3 adjustable shelves