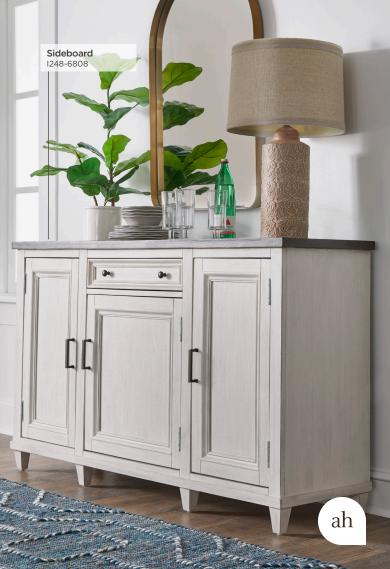

#### **SIDEBOARD**

**1248-6808 -** 60W x 36H x 18D

FEATURES: 3 doors, AC outlets, felt lined silverware tray, 3 adjustable shelves