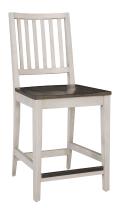

#### **COUNTER HEIGHT CHAIR**

**1248-6050S -** 20W x 42H x 23D

FEATURES: Wood seat, metal foot rest, 2 chairs per carton