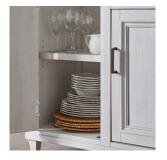

## **Features**

**AC Outlets** 

Felt Lined Silverware Tray

Adjustable Shelves

**Metal Foot Rest** 

#### **SIDEBOARD**

**1248-6808 -** 60W x 36H x 18D

FEATURES: 3 doors, AC outlets, felt lined silverware tray, 3 adjustable shelves