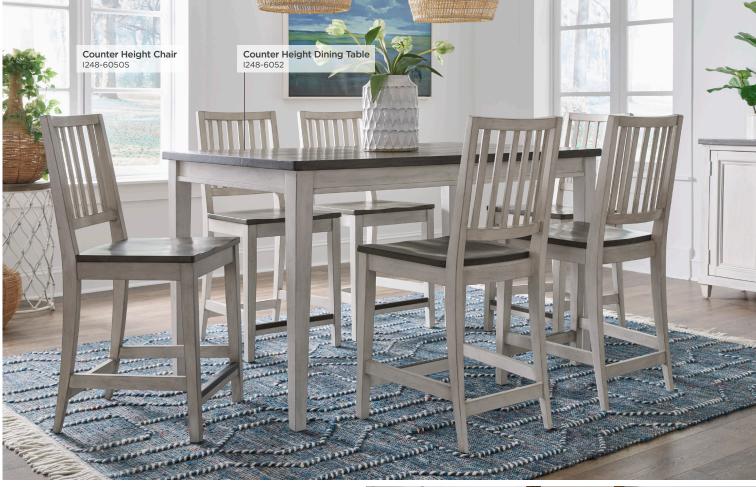

#### **COUNTER HEIGHT DINING TABLE**

**1248-6052 -** 80W x 36H x 38D

FEATURES: 18" leaf, 62" closed/80" open, seats up to 8

#### **COUNTER HEIGHT CHAIR**

**1248-6050S -** 20W x 42H x 23D

FEATURES: Wood seat, metal foot rest, 2 chairs per carton