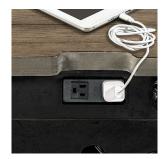

## **Features**

**AC Outlets** 

Felt Lined Silverware Tray

Adjustable Shelves

**Metal Foot Rest** 

#### **SIDEBOARD**

**1248-6808 -** 60W x 36H x 18D

FEATURES: 3 doors, AC outlets, felt lined silverware tray, 3 adjustable shelves