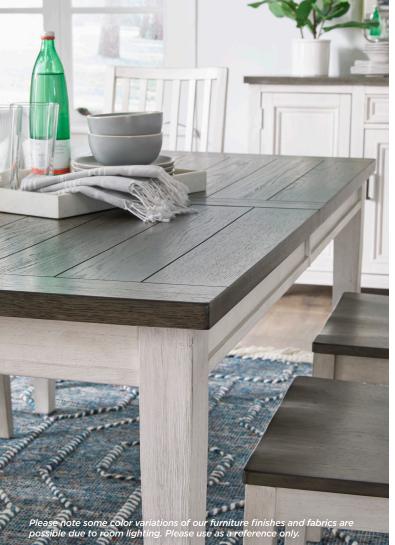

# The Caraway Collection

Caraway offers a modern farmhouse style that is both approachable and warm. The clean lines and aged ivory finish offer design flexibility and classic elegance. Choose from a standard height or counter height table, which both offer leaves to extend the size when needed.

#### **DINING TABLE**

**1248-6050 -** 84W x 30H x 38D **FEATURES:** 18" leaf, 66" closed/84" open, seats up to 8