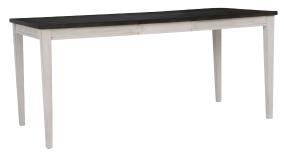

#### **DINING TABLE**

**1248-6050 -** 84W x 30H x 38D **FEATURES:** 18" leaf, 66" closed/84" open, seats up to 8

#### **COUNTER HEIGHT DINING TABLE**

**1248-6052 -** 80W x 36H x 38D

FEATURES: 18" leaf, 62" closed/80" open, seats up to 8