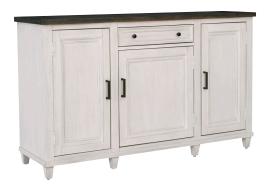

#### **SIDEBOARD**

**1248-6808 -** 60W x 36H x 18D

FEATURES: 3 doors, AC outlets, felt lined silverware tray, 3 adjustable shelves