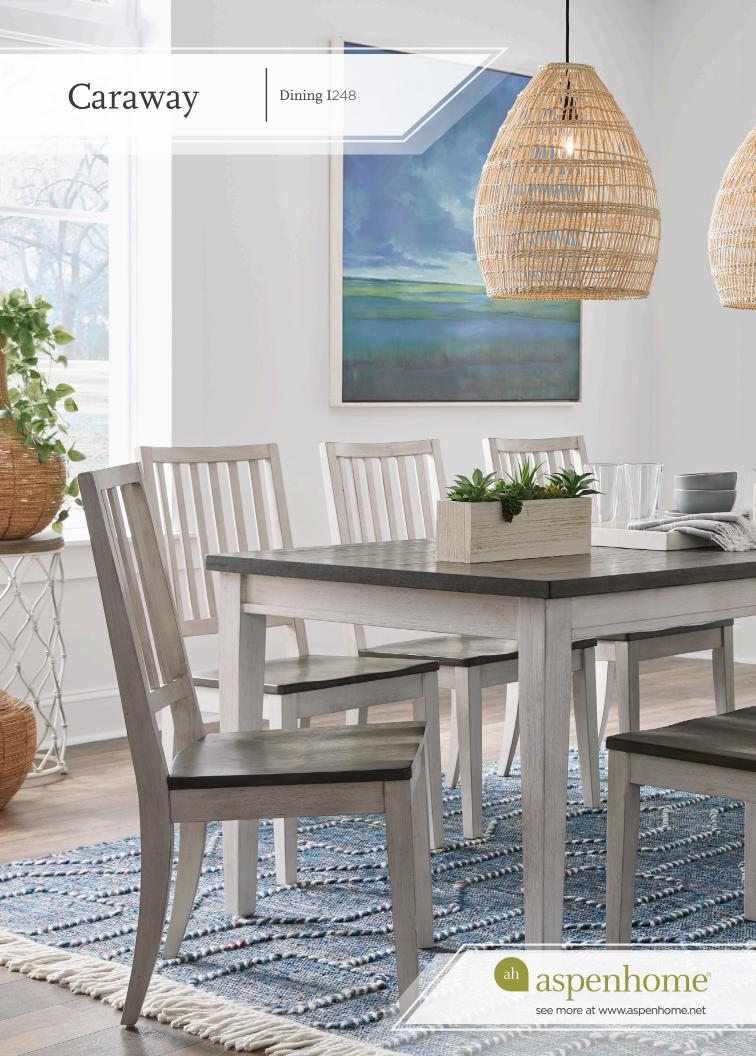

# The Caraway Collection

Caraway offers a modern farmhouse style that is both approachable and warm. The clean lines and aged ivory finish offer design flexibility and classic elegance. Choose from a standard height or counter height table, which both offer leaves to extend the size when needed.

# Caraway Collection

Shown with Extendable Leaf