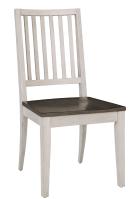

#### **DINING SIDE CHAIR**

I248-6640S - 20W x 38H x 23D

FEATURES: Wood seat, 2 chairs per carton

Shown with Extendable Leaf