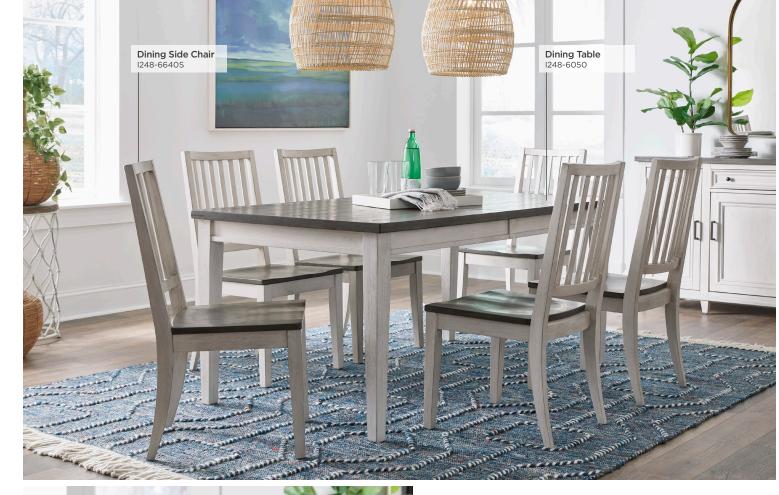

#### **DINING TABLE**

**1248-6050 -** 84W x 30H x 38D **FEATURES:** 18" leaf, 66" closed/84" open, seats up to 8

#### **DINING SIDE CHAIR**

I248-6640S - 20W x 38H x 23D

FEATURES: Wood seat, 2 chairs per carton

Shown with Extendable Leaf