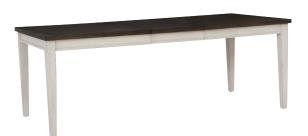

#### **DINING TABLE**

**1248-6050 -** 84W x 30H x 38D **FEATURES:** 18" leaf, 66" closed/84" open, seats up to 8