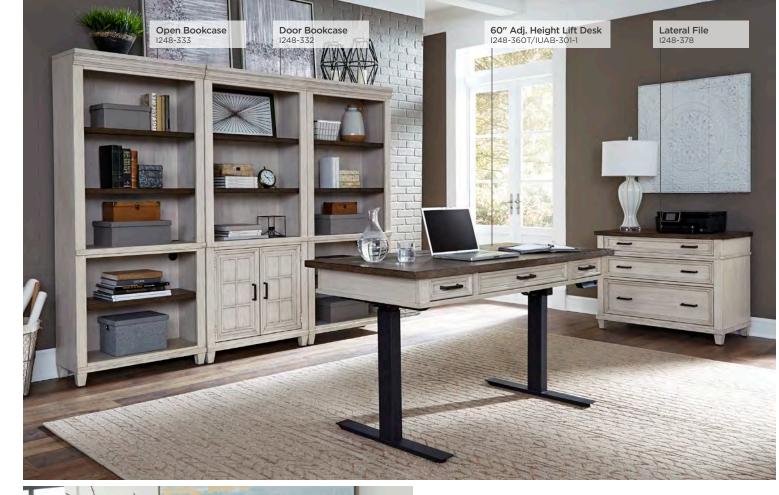

### **60" ADJUSTABLE HEIGHT LIFT DESK**

**1248-360T/IUAB-301-1 -** 60W x 32-49H x 28D

FEATURES: AC & USB outlets in soft close compartment, high pressure laminate lined drop front keyboard drawer, 2 utility drawers, lift mechanism, cord management

**OPEN BOOKCASE** 

**1248-333 -** 32W x 76H x 15D **DOOR BOOKCASE 1248-332 -** 32W x 76H x 15D

**LATERAL FILE** 

**1248-378 -** 41W x 31H x 21D

FEATURES: High pressure laminate

lined locking file drawer, 2 utility

drawers, removable dividers