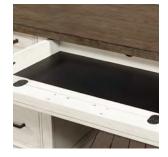

## **Features**

**AC & USB Outlets** 

**Drop Front Drawers** 

Lifting Desk Top

Locking File Drawer

#### **CREDENZA DESK & HUTCH**

1248-316/317 - 68W x 76H x 24D

FEATURES: 3 doors, AC & USB outlets, high pressure laminate lined drop front keyboard drawer, 3 utility drawers, locking file drawer, removable dividers, adjustable shelves, cord management

#### **66" EXECUTIVE DESK**

1248-303 - 66W x 31H x 30D

FEATURES: AC outlets, high pressure laminate lined drop front keyboard drawer, 4 utility drawers, 2 high pressure laminate lined locking file drawers, removable dividers, cord management

### **60" ADJUSTABLE HEIGHT LIFT DESK**

**1248-360T/IUAB-301-1 -** 60W x 32-49H x 28D

FEATURES: AC & USB outlets in soft close compartment, high pressure laminate lined drop front keyboard drawer, 2 utility drawers, lift mechanism, cord management