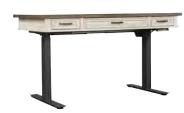

### **60" ADJUSTABLE HEIGHT LIFT DESK**

**1248-360T/IUAB-301-1 -** 60W x 32-49H x 28D

FEATURES: AC & USB outlets in soft close compartment, high pressure laminate lined drop front keyboard drawer, 2 utility drawers, lift mechanism, cord management