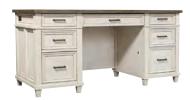

#### SINGLE PED DESK WITH HUTCH & RETURN

**1248-307/307H/308 -** 70W x 47H x 73D

FEATURES: 6 drawers, AC & USB outlets, high pressure laminate lined drop front keyboard drawer, drop down tablet holders, open shelves, removable dividers, locking file drawer, lifting desktop, cord management