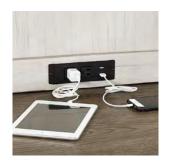

## **Features**

**AC & USB Outlets** 

**Drop Front Drawers** 

Lifting Desk Top

Locking File Drawer

#### **CREDENZA DESK & HUTCH**

1248-316/317 - 68W x 76H x 24D

FEATURES: 3 doors, AC & USB outlets, high pressure laminate lined drop front keyboard drawer, 3 utility drawers, locking file drawer, removable dividers, adjustable shelves, cord management

#### **66" EXECUTIVE DESK**

1248-303 - 66W x 31H x 30D

FEATURES: AC outlets, high pressure laminate lined drop front keyboard drawer, 4 utility drawers, 2 high pressure laminate lined locking file drawers, removable dividers, cord management

### **60" ADJUSTABLE HEIGHT LIFT DESK**

**1248-360T/IUAB-301-1 -** 60W x 32-49H x 28D

FEATURES: AC & USB outlets in soft close compartment, high pressure laminate lined drop front keyboard drawer, 2 utility drawers, lift mechanism, cord management

#### SINGLE PED DESK WITH HUTCH & RETURN

**1248-307/307H/308 -** 70W x 47H x 73D

FEATURES: 6 drawers, AC & USB outlets, high pressure laminate lined drop front keyboard drawer, drop down tablet holders, open shelves, removable dividers, locking file drawer, lifting desktop, cord management