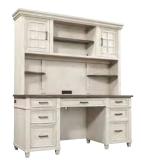

#### **CREDENZA DESK & HUTCH**

1248-316/317 - 68W x 76H x 24D

FEATURES: 3 doors, AC & USB outlets, high pressure laminate lined drop front keyboard drawer, 3 utility drawers, locking file drawer, removable dividers, adjustable shelves, cord management