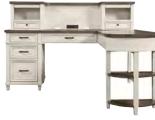

#### SINGLE PED DESK WITH HUTCH & RETURN

**1248-307/307H/308 -** 70W x 47H x 73D

FEATURES: 6 drawers, AC & USB outlets, high pressure laminate lined drop front keyboard drawer, drop down tablet holders, open shelves, removable dividers, locking file drawer, lifting desktop, cord management