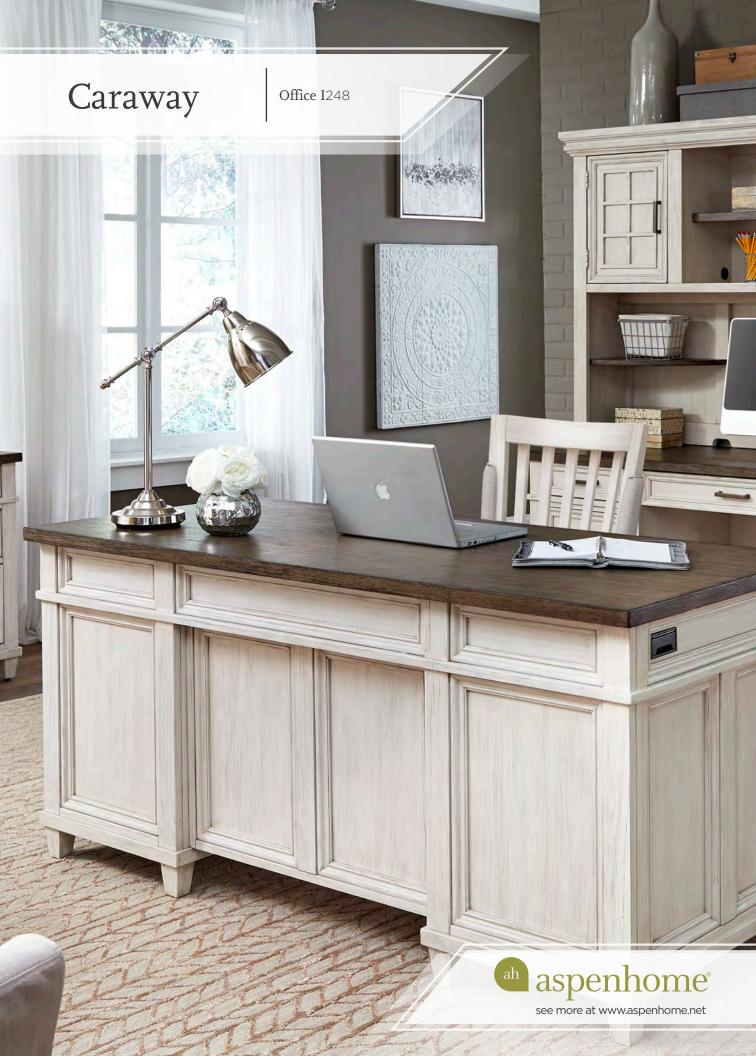

# The Caraway Collection

This farmhouse inspired collection brings warmth and richness to your work environment. The desks have generous proportions, molding on the drawers and a wide pilaster that rests upon a squared, tapered foot. The neutral, brown tops complement the aged ivory finish.

## Finish and Hardware

Aged Ivory Two-Toned Finish with Brass Finish Hardware

## **Built With You In Mind**

- Dovetail drawer construction for long-lasting strength and durability.
- Stainless steel ball bearing drawer slides provide smooth movement and durability.
- Enjoy stylish and functional features to accommodate today's lifestyle needs.

## **Features**

**AC & USB Outlets** 

**Drop Front Drawers** 

Lifting Desk Top

Locking File Drawer