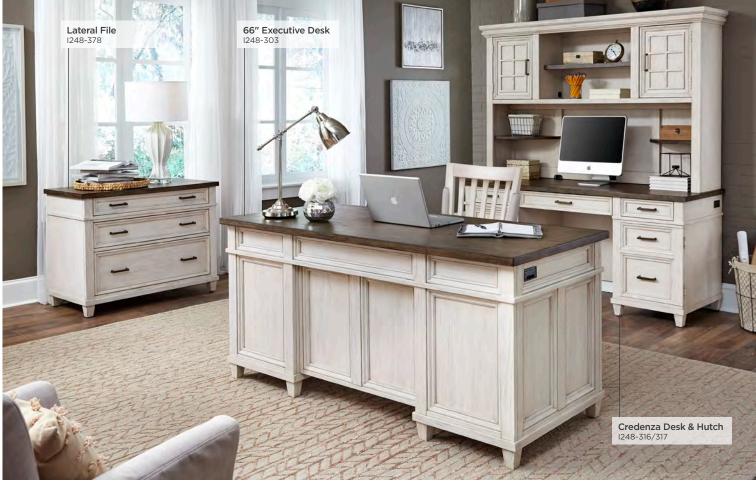

# The Caraway Collection

This farmhouse inspired collection brings warmth and richness to your work environment. The desks have generous proportions, molding on the drawers and a wide pilaster that rests upon a squared, tapered foot. The neutral, brown tops complement the aged ivory finish.

#### **CREDENZA DESK & HUTCH**

1248-316/317 - 68W x 76H x 24D

FEATURES: 3 doors, AC & USB outlets, high pressure laminate lined drop front keyboard drawer, 3 utility drawers, locking file drawer, removable dividers, adjustable shelves, cord management

#### **66" EXECUTIVE DESK**

1248-303 - 66W x 31H x 30D

FEATURES: AC outlets, high pressure laminate lined drop front keyboard drawer, 4 utility drawers, 2 high pressure laminate lined locking file drawers, removable dividers, cord management

**LATERAL FILE** 

**1248-378 -** 41W x 31H x 21D

FEATURES: High pressure laminate

lined locking file drawer, 2 utility

drawers, removable dividers