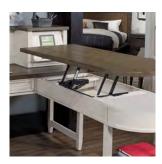

## **Features**

**AC & USB Outlets** 

**Drop Front Drawers** 

Lifting Desk Top

Locking File Drawer

### **60" ADJUSTABLE HEIGHT LIFT DESK**

**1248-360T/IUAB-301-1 -** 60W x 32-49H x 28D

FEATURES: AC & USB outlets in soft close compartment, high pressure laminate lined drop front keyboard drawer, 2 utility drawers, lift mechanism, cord management

#### SINGLE PED DESK WITH HUTCH & RETURN

**1248-307/307H/308 -** 70W x 47H x 73D

FEATURES: 6 drawers, AC & USB outlets, high pressure laminate lined drop front keyboard drawer, drop down tablet holders, open shelves, removable dividers, locking file drawer, lifting desktop, cord management