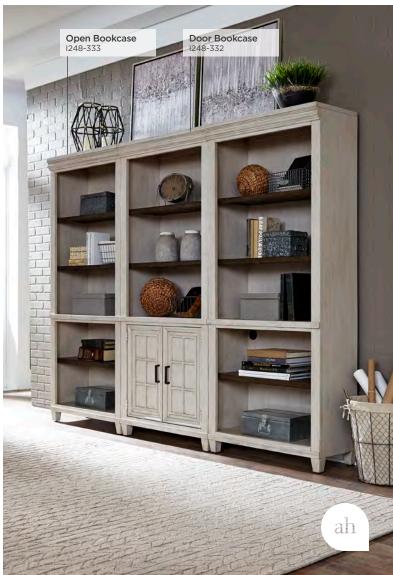

**OPEN BOOKCASE** 

**1248-333 -** 32W x 76H x 15D **DOOR BOOKCASE 1248-332 -** 32W x 76H x 15D