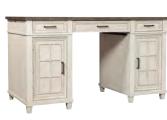

#### **66" EXECUTIVE DESK**

1248-303 - 66W x 31H x 30D

FEATURES: AC outlets, high pressure laminate lined drop front keyboard drawer, 4 utility drawers, 2 high pressure laminate lined locking file drawers, removable dividers, cord management