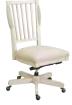

#### OFFICE CHAIR

**1248-366 -** 26W x 40H x 28D FEATURES: Quality upholstery, deluxe ball casters, gas lift, knee tilt, five star base