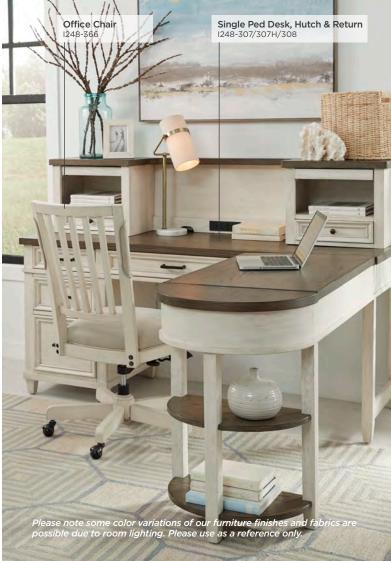

#### OFFICE CHAIR

**1248-366 -** 26W x 40H x 28D FEATURES: Quality upholstery, deluxe ball casters, gas lift, knee tilt, five star base

#### SINGLE PED DESK WITH HUTCH & RETURN

**1248-307/307H/308 -** 70W x 47H x 73D

FEATURES: 6 drawers, AC & USB outlets, high pressure laminate lined drop front keyboard drawer, drop down tablet holders, open shelves, removable dividers, locking file drawer, lifting desktop, cord management