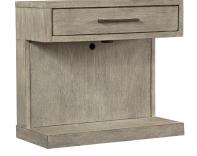

CHEST

1251-456 - 40W x 53H x 19D FEATURES: 5 drawers, felt lined top drawer, cedar lined bottom drawer, pullout valet rod on each side, hidden drawer with removable felt lined jewelry tray

**1 DRAWER NIGHTSTAND** 1251-451 - 28W x 26H x 16D FEATURES: Felt lined drawer, LED light under drawer, hidden storage behind removable panel