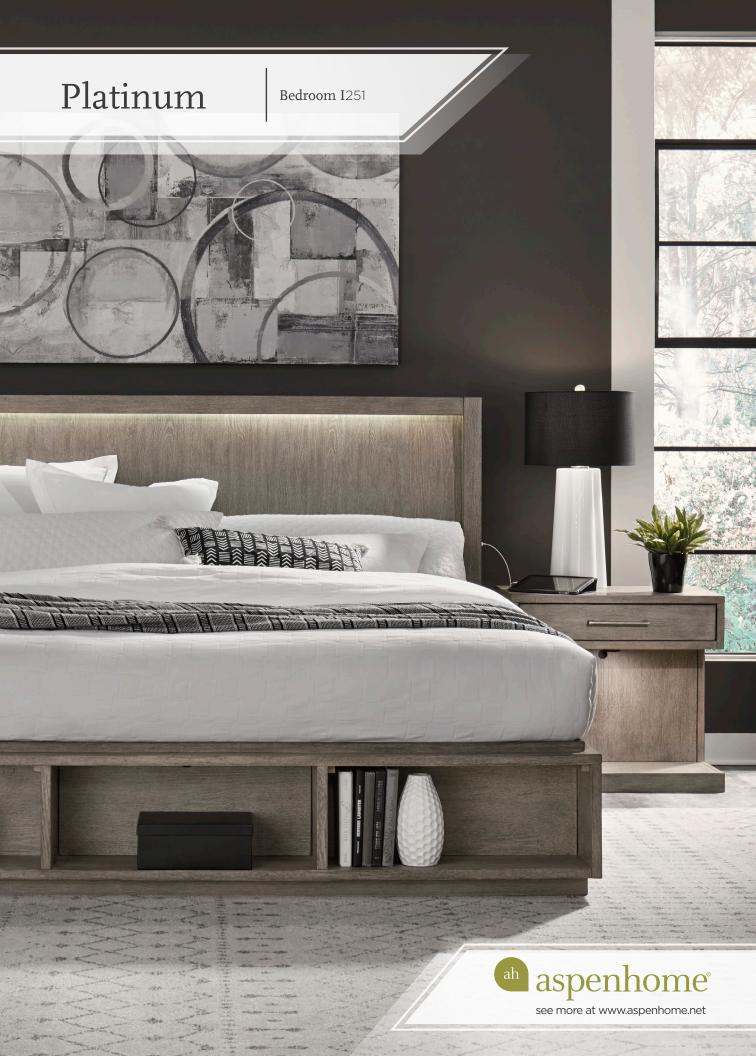

# **The Platinum Collection**

The Platinum office collection offers a contemporary style with clean lines combined with a sophisticated grey linen finish and sleek silver satin finish hardware. Nothing was spared when it comes to function either, with elevated features such as Qi wireless charging, hidden compartments, drawer locks, built-in AC & USB outlets and so much more.

# **Platinum Collection**

PANEL STORAGE BED

Queen: 1251-412/403B/497Q - 65W x 52H x 88D King: I251/415/407B/497K - 81W x 52H x 88D Cal King: I251/415/408B/497K - 81W x 52H x 92D

FEATURES: Dual USB ports on each side, ambient LED lighting on headboard, bookcase storage with hidden panel to access under bed, side rails with 2 cedar lined storage drawers, full decking included (no box spring required)

CHEST

1251-456 - 40W x 53H x 19D FEATURES: 5 drawers, felt lined top drawer, cedar lined bottom drawer, pullout valet rod on each side, hidden drawer with removable felt lined jewelry tray

**1 DRAWER NIGHTSTAND** 1251-451 - 28W x 26H x 16D FEATURES: Felt lined drawer, LED light under drawer, hidden storage behind removable panel