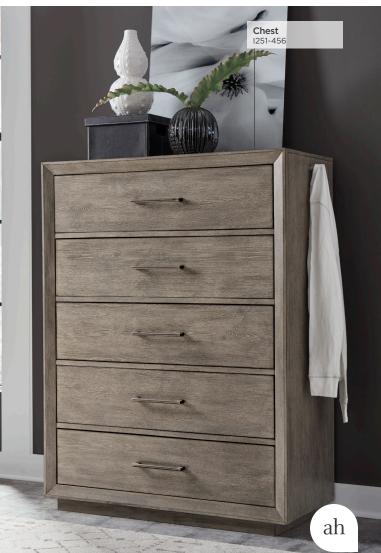

CHEST

1251-456 - 40W x 53H x 19D FEATURES: 5 drawers, felt lined top drawer, cedar lined bottom drawer, pullout valet rod on each side, hidden drawer with removable felt lined jewelry tray

**1 DRAWER NIGHTSTAND** 1251-451 - 28W x 26H x 16D FEATURES: Felt lined drawer, LED light under drawer, hidden storage behind removable panel