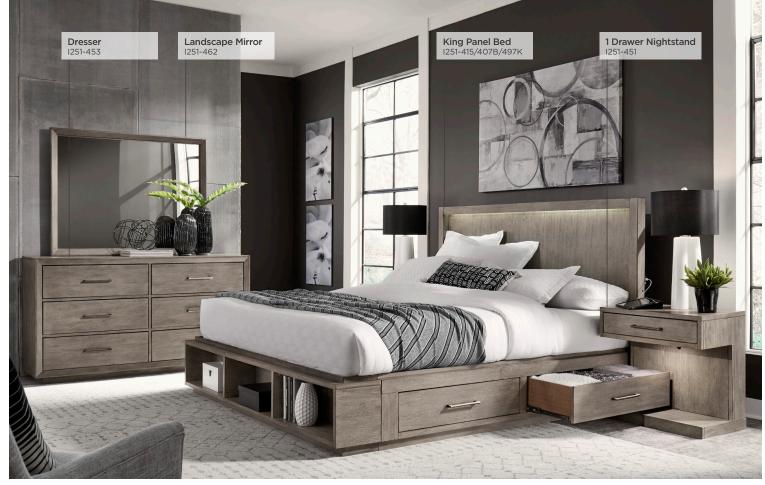

# **Platinum Collection**

PANEL STORAGE BED

Queen: 1251-412/403B/497Q - 65W x 52H x 88D King: I251/415/407B/497K - 81W x 52H x 88D Cal King: I251/415/408B/497K - 81W x 52H x 92D

FEATURES: Dual USB ports on each side, ambient LED lighting on headboard, bookcase storage with hidden panel to access under bed, side rails with 2 cedar lined storage drawers, full decking included (no box spring required)

### **DRESSER & LANDSCAPE MIRROR**

1251-453/462 - 66W x 75H x 19D FEATURES: 6 drawers, felt lined top drawers, cedar lined bottom drawers, beveled glass, wire hanger for wall mounting

Vire Hange Included

CHEST

1251-456 - 40W x 53H x 19D FEATURES: 5 drawers, felt lined top drawer, cedar lined bottom drawer, pullout valet rod on each side, hidden drawer with removable felt lined jewelry tray

**1 DRAWER NIGHTSTAND** 1251-451 - 28W x 26H x 16D FEATURES: Felt lined drawer, LED light under drawer, hidden storage behind removable panel