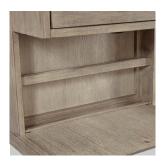

CHEST

1251-456 - 40W x 53H x 19D FEATURES: 5 drawers, felt lined top drawer, cedar lined bottom drawer, pullout valet rod on each side, hidden drawer with removable felt lined jewelry tray

**1 DRAWER NIGHTSTAND** 1251-451 - 28W x 26H x 16D FEATURES: Felt lined drawer, LED light under drawer, hidden storage behind removable panel

## Features

**USB** Ports

Hidden Storage

Ambient Lighting

Pullout Valet Rods