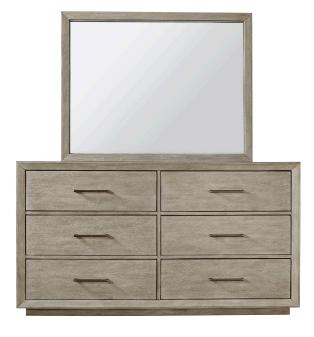

### **DRESSER & LANDSCAPE MIRROR**

1251-453/462 - 66W x 75H x 19D FEATURES: 6 drawers, felt lined top drawers, cedar lined bottom drawers, beveled glass, wire hanger for wall mounting

Vire Hange Included