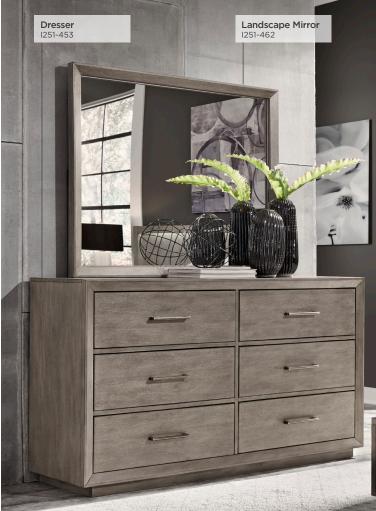

### **DRESSER & LANDSCAPE MIRROR**

1251-453/462 - 66W x 75H x 19D FEATURES: 6 drawers, felt lined top drawers, cedar lined bottom drawers, beveled glass, wire hanger for wall mounting

Vire Hange Included