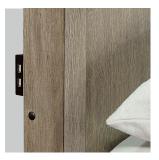

CHEST

1251-456 - 40W x 53H x 19D FEATURES: 5 drawers, felt lined top drawer, cedar lined bottom drawer, pullout valet rod on each side, hidden drawer with removable felt lined jewelry tray

**1 DRAWER NIGHTSTAND** 1251-451 - 28W x 26H x 16D FEATURES: Felt lined drawer, LED light under drawer, hidden storage behind removable panel

USB

Touch Lighting