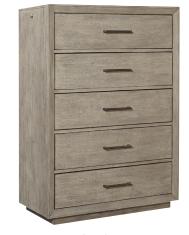

CHEST

1251-456 - 40W x 53H x 19D FEATURES: 5 drawers, felt lined top drawer, cedar lined bottom drawer, pullout valet rod on each side, hidden drawer with removable felt lined jewelry tray

**1 DRAWER NIGHTSTAND** 1251-451 - 28W x 26H x 16D FEATURES: Felt lined drawer, LED light under drawer, hidden storage behind removable panel