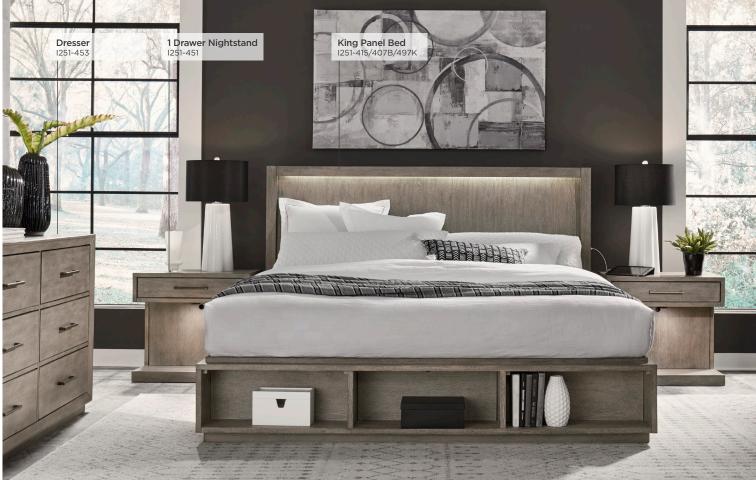

# **Platinum Collection**

PANEL STORAGE BED

Queen: 1251-412/403B/497Q - 65W x 52H x 88D King: I251/415/407B/497K - 81W x 52H x 88D Cal King: I251/415/408B/497K - 81W x 52H x 92D

FEATURES: Dual USB ports on each side, ambient LED lighting on headboard, bookcase storage with hidden panel to access under bed, side rails with 2 cedar lined storage drawers, full decking included (no box spring required)

### **DRESSER & LANDSCAPE MIRROR**

1251-453/462 - 66W x 75H x 19D FEATURES: 6 drawers, felt lined top drawers, cedar lined bottom drawers, beveled glass, wire hanger for wall mounting

Vire Hange Included

CHEST

1251-456 - 40W x 53H x 19D FEATURES: 5 drawers, felt lined top drawer, cedar lined bottom drawer, pullout valet rod on each side, hidden drawer with removable felt lined jewelry tray

**1 DRAWER NIGHTSTAND** 1251-451 - 28W x 26H x 16D FEATURES: Felt lined drawer, LED light under drawer, hidden storage behind removable panel