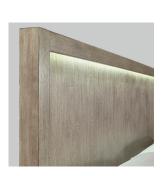

# **Platinum Collection**

PANEL STORAGE BED

Queen: 1251-412/403B/497Q - 65W x 52H x 88D King: I251/415/407B/497K - 81W x 52H x 88D Cal King: I251/415/408B/497K - 81W x 52H x 92D

FEATURES: Dual USB ports on each side, ambient LED lighting on headboard, bookcase storage with hidden panel to access under bed, side rails with 2 cedar lined storage drawers, full decking included (no box spring required)

## Features

**USB** Ports

Hidden Storage

Ambient Lighting

Pullout Valet Rods