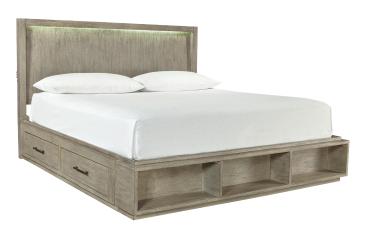

# **Platinum Collection**

PANEL STORAGE BED

Queen: 1251-412/403B/497Q - 65W x 52H x 88D King: I251/415/407B/497K - 81W x 52H x 88D Cal King: I251/415/408B/497K - 81W x 52H x 92D

FEATURES: Dual USB ports on each side, ambient LED lighting on headboard, bookcase storage with hidden panel to access under bed, side rails with 2 cedar lined storage drawers, full decking included (no box spring required)