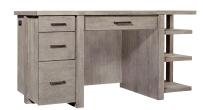

#### 60" DESK W/ OPEN SHELVES

**1251-309 -** 60W x 31H x 28D

FEATURES: AC outlets, high pressure laminate lined drop front keyboard drawer, removable dividers, 2 felt lined utility drawers, hidden drawer, locking file drawer, cord management