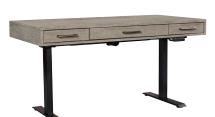

#### **60" ADJUSTABLE HEIGHT LIFT DESK**

**I251-360T/IUAB-301-1 -** 60W x 32-49H x 30D

FEATURES: AC & USB outlets, high pressure laminate lined drop front keyboard drawer, removable dividers, 2 felt lined utility drawers, open compartments, lift mechanism, cord management