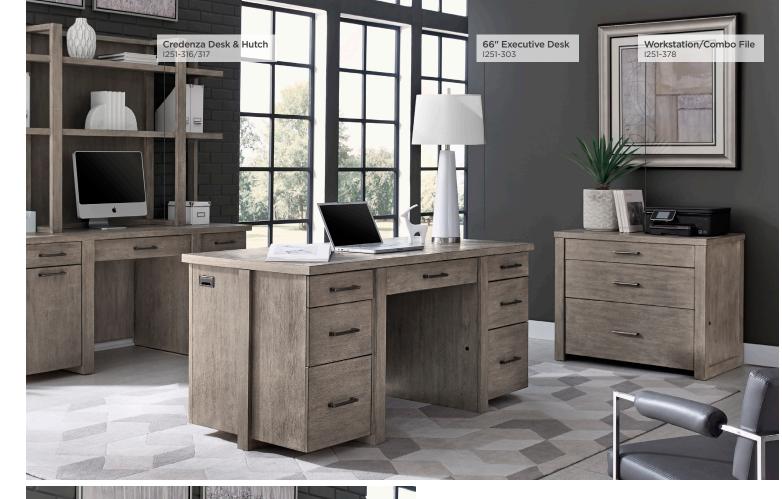

#### **66" EXECUTIVE DESK**

**1251-303 -** 66W x 31H x 30D

FEATURES: 7 drawers, AC outlets, high pressure laminate lined drop front keyboard drawer, removable dividers, felt lined drawers, hidden compartment, locking file drawer, cord management

**CREDENZA DESK & HUTCH** 1251-316/317 - 66W x 78H x 24D

### WORKSTATION/COMBO FILE

**1251-378 -** 38W x 31H x 23D

FEATURES: High pressure laminate lined drop front keyboard drawer, 1 utility drawer, removable dividers, high pressure laminate lined locking file drawer, cord management