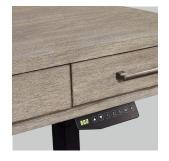

## **Features**

Qi Wireless Charging

**Adjustable Height Controls** 

AC & USB Outlets

**Drop Front Drawer** 

#### **60" ADJUSTABLE HEIGHT LIFT DESK**

**I251-360T/IUAB-301-1 -** 60W x 32-49H x 30D

FEATURES: AC & USB outlets, high pressure laminate lined drop front keyboard drawer, removable dividers, 2 felt lined utility drawers, open compartments, lift mechanism, cord management