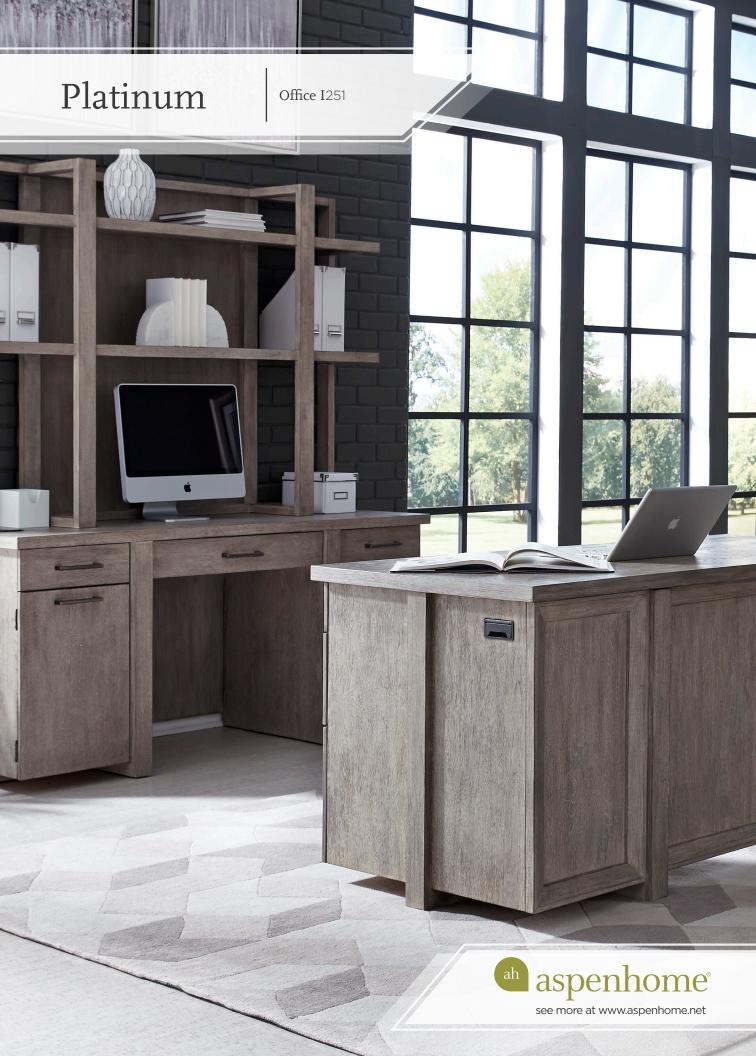

## The Platinum Collection

The Platinum office collection offers a contemporary style with clean lines combined with a sophisticated grey linen finish and sleek silver satin finish hardware. Nothing was spared when it comes to function either, with elevated features such as Qi wireless charging, hidden compartments, drawer locks, built-in AC & USB outlets and so much more.

## Finish and Hardware

Grey Linen Finish with Silver Satin Finish Hardware

#### **66" EXECUTIVE DESK**

**1251-303 -** 66W x 31H x 30D

FEATURES: 7 drawers, AC outlets, high pressure laminate lined drop front keyboard drawer, removable dividers, felt lined drawers, hidden compartment, locking file drawer, cord management

**CREDENZA DESK & HUTCH** 1251-316/317 - 66W x 78H x 24D