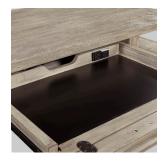

#### **66" EXECUTIVE DESK**

**1251-303 -** 66W x 31H x 30D

FEATURES: 7 drawers, AC outlets, high pressure laminate lined drop front keyboard drawer, removable dividers, felt lined drawers, hidden compartment, locking file drawer, cord management

#### 60" DESK W/ OPEN SHELVES

**1251-309 -** 60W x 31H x 28D

FEATURES: AC outlets, high pressure laminate lined drop front keyboard drawer, removable dividers, 2 felt lined utility drawers, hidden drawer, locking file drawer, cord management