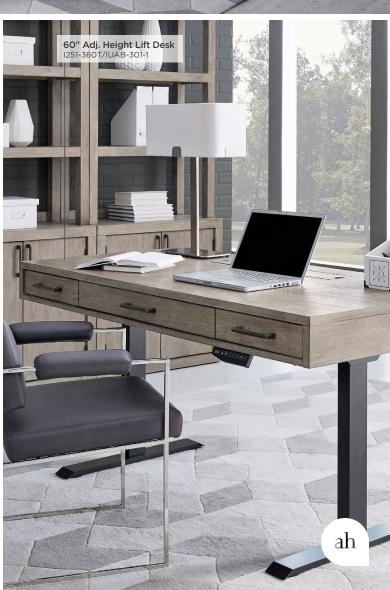

#### **60" ADJUSTABLE HEIGHT LIFT DESK**

**I251-360T/IUAB-301-1 -** 60W x 32-49H x 30D

FEATURES: AC & USB outlets, high pressure laminate lined drop front keyboard drawer, removable dividers, 2 felt lined utility drawers, open compartments, lift mechanism, cord management