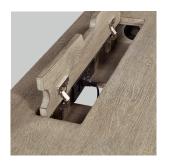

## **Features**

Qi Wireless Charging

**Adjustable Height Controls** 

AC & USB Outlets

**Drop Front Drawer** 

#### **66" EXECUTIVE DESK**

**1251-303 -** 66W x 31H x 30D

FEATURES: 7 drawers, AC outlets, high pressure laminate lined drop front keyboard drawer, removable dividers, felt lined drawers, hidden compartment, locking file drawer, cord management

#### 60" DESK W/ OPEN SHELVES

**1251-309 -** 60W x 31H x 28D

FEATURES: AC outlets, high pressure laminate lined drop front keyboard drawer, removable dividers, 2 felt lined utility drawers, hidden drawer, locking file drawer, cord management

#### **60" ADJUSTABLE HEIGHT LIFT DESK**

**I251-360T/IUAB-301-1 -** 60W x 32-49H x 30D

FEATURES: AC & USB outlets, high pressure laminate lined drop front keyboard drawer, removable dividers, 2 felt lined utility drawers, open compartments, lift mechanism, cord management