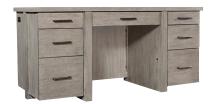

### WORKSTATION/COMBO FILE

**1251-378 -** 38W x 31H x 23D

FEATURES: High pressure laminate lined drop front keyboard drawer, 1 utility drawer, removable dividers, high pressure laminate lined locking file drawer, cord management