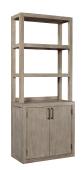

#### **DOOR BOOKCASE**

**I251-332 -** 32W x 78H x 16D

FEATURES: 2 doors, 2 fixed shelves, adjustable shelf behind door, cord management