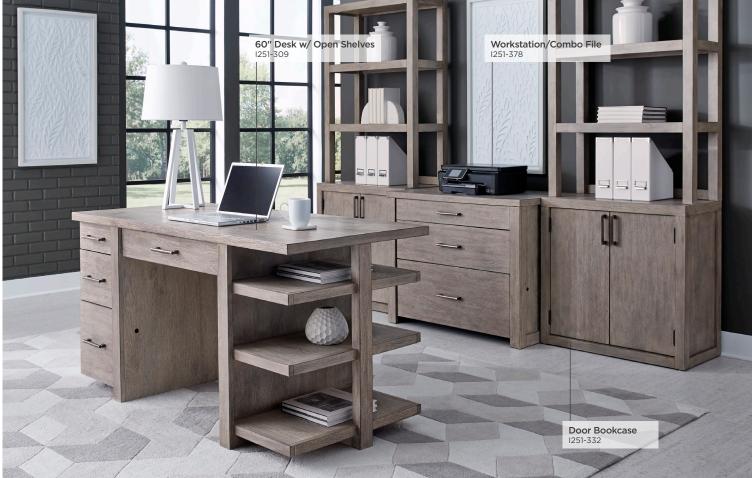

#### 60" DESK W/ OPEN SHELVES

**1251-309 -** 60W x 31H x 28D

FEATURES: AC outlets, high pressure laminate lined drop front keyboard drawer, removable dividers, 2 felt lined utility drawers, hidden drawer, locking file drawer, cord management

#### **DOOR BOOKCASE**

**I251-332 -** 32W x 78H x 16D

FEATURES: 2 doors, 2 fixed shelves, adjustable shelf behind door, cord management

### WORKSTATION/COMBO FILE

**1251-378 -** 38W x 31H x 23D

FEATURES: High pressure laminate lined drop front keyboard drawer, 1 utility drawer, removable dividers, high pressure laminate lined locking file drawer, cord management