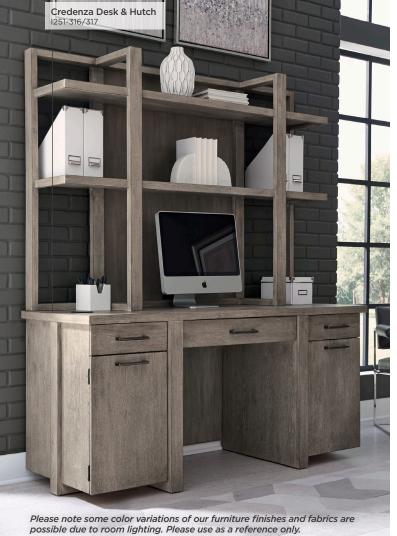

## The Platinum Collection

The Platinum office collection offers a contemporary style with clean lines combined with a sophisticated grey linen finish and sleek silver satin finish hardware. Nothing was spared when it comes to function either, with elevated features such as Qi wireless charging, hidden compartments, drawer locks, built-in AC & USB outlets and so much more.

## Finish and Hardware



Grey Linen Finish with Silver Satin Finish Hardware

## **Built With You In Mind**

- Dovetail drawer construction for long-lasting strength and durability.
- Stainless steel ball bearing drawer slides provide smooth movement and durability.
- Enjoy stylish and functional features to accommodate today's lifestyle needs.



## **Features**



Qi Wireless Charging



**Adjustable Height Contro