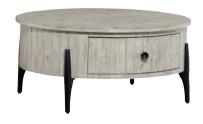

#### **ROUND COCKTAIL TABLE**

**I256-9101 -** 36W x 16H x 36D FEATURES: 2 felt lined drawers, metal legs

Felt Lined Drawers