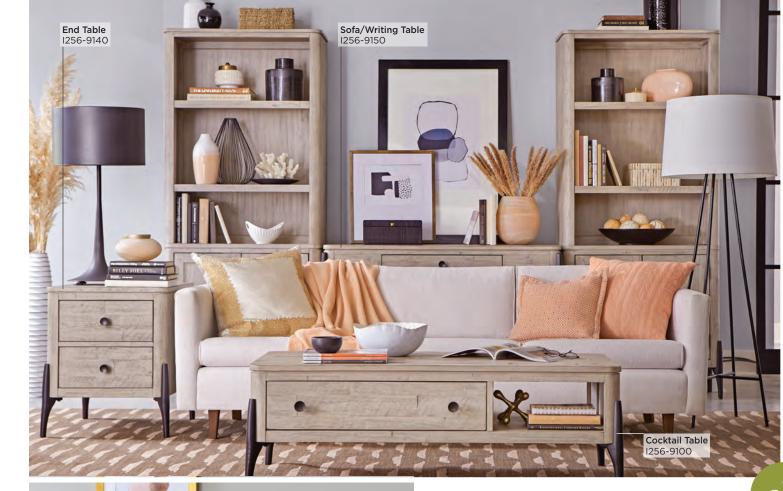

#### **SOFA/WRITING TABLE**

**I256-9150 -** 49W x 31H x 21D FEATURES: Drop front keyboard drawer with HPL lining, metal legs

#### **COCKTAIL TABLE**

**I256-9100 -** 50W x 16H x 25D FEATURES: Felt lined pass through drawer, metal legs

Pass Through Drawer

#### **END TABLE**

**I256-9140 -** 22W x 24H x 25D

FEATURES: 2 drawers, felt lined top drawer, metal legs

Felt Lined

Full Extension Drawers

Learn MORE and CONNECT with us!