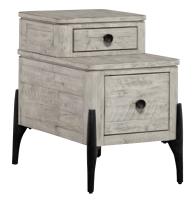

#### **END TABLE**

**I256-9140 -** 22W x 24H x 25D

FEATURES: 2 drawers, felt lined top drawer, metal legs

Felt Lined

Full Extension Drawers

Learn MORE and CONNECT with us!