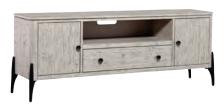

#### 70" CONSOLE

**I256-272 -** 72W x 26H x 17D

FEATURES: 1 drawer, 2 soft close doors, adjustable shelves, metal legs, cord management

Full Extension Drawers