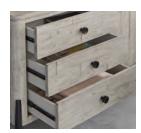

#### **ROUND COCKTAIL TABLE**

**I256-9101 -** 36W x 16H x 36D FEATURES: 2 felt lined drawers, metal legs

Felt Lined Drawers