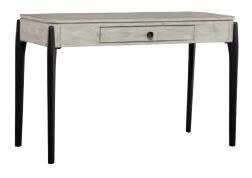

#### **SOFA/WRITING TABLE**

**I256-9150 -** 49W x 31H x 21D FEATURES: Drop front keyboard drawer with HPL lining, metal legs