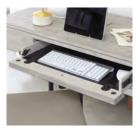

#### **SOFA/WRITING TABLE**

**I256-9150 -** 49W x 31H x 21D FEATURES: Drop front keyboard drawer with HPL lining, metal legs