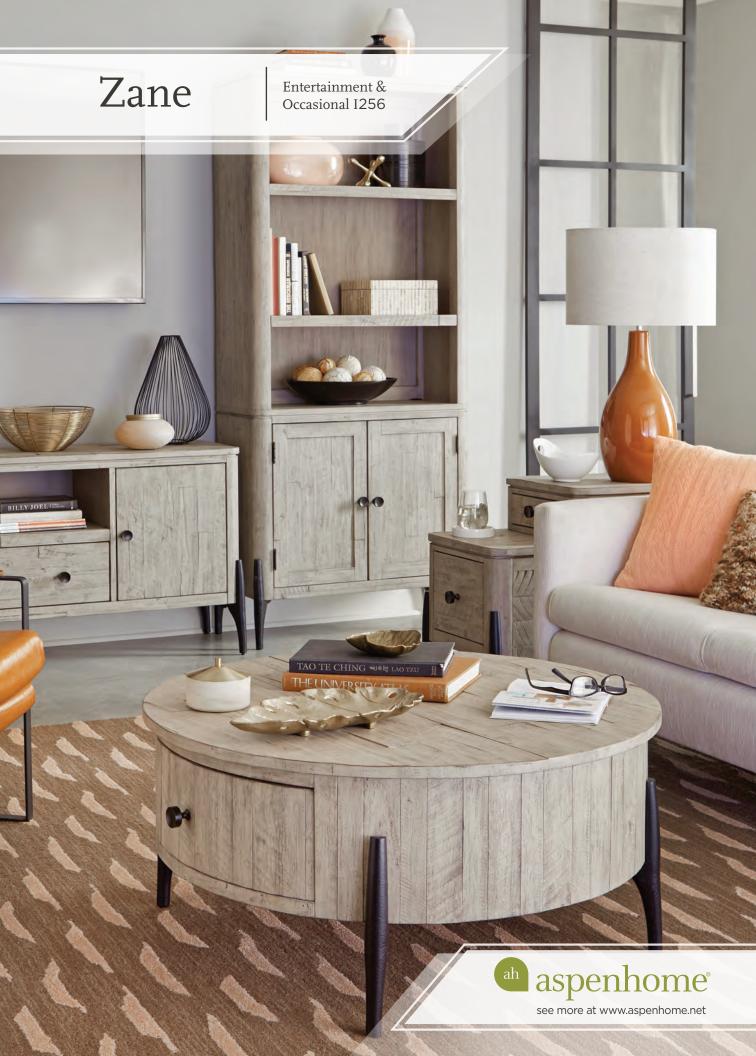

## The Zane Collection

The contrast between the lightly textured parchment finish and black metal hardware provides a clean, contemporary look and timeless style. Cleverly scaled and full of functional features such as drop front drawers, high pressure laminate, adjustable shelves and generous storage.

# Zane Collection