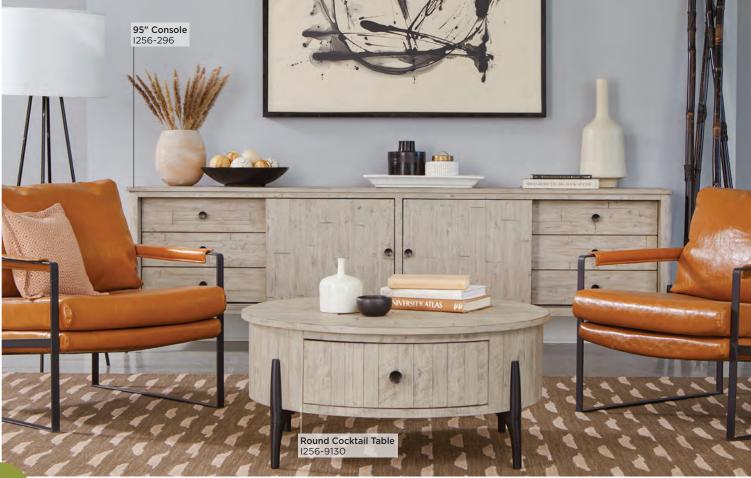

#### 95" CONSOLE

**1256-296 -** 97W x 28H x 18D

FEATURES: 6 drawers, 2 sliding doors, adjustable shelves, metal legs, cord management

Cord Management

#### **ROUND COCKTAIL TABLE**

**I256-9101 -** 36W x 16H x 36D FEATURES: 2 felt lined drawers, metal legs

Felt Lined Drawers