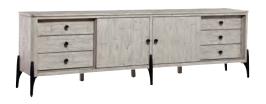

#### 95" CONSOLE

**1256-296 -** 97W x 28H x 18D

FEATURES: 6 drawers, 2 sliding doors, adjustable shelves, metal legs, cord management

Cord Management

#### 70" CONSOLE

**I256-272 -** 72W x 26H x 17D

FEATURES: 1 drawer, 2 soft close doors, adjustable shelves, metal legs, cord management

Full Extension Drawers