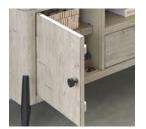

### **Features**

h

**Drop Front Drawer** 

**Soft Close Doors** 

Adjustable Shelves

**Generous Storage** 

#### 70" CONSOLE

**I256-272 -** 72W x 26H x 17D

FEATURES: 1 drawer, 2 soft close doors, adjustable shelves, metal legs, cord management

Full Extension Drawers