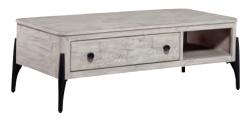

#### **COCKTAIL TABLE**

**I256-9100 -** 50W x 16H x 25D FEATURES: Felt lined pass through drawer, metal legs

Pass Through Drawer