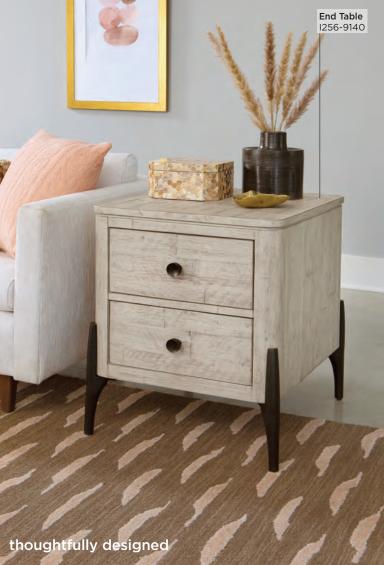

#### **END TABLE**

**I256-9140 -** 22W x 24H x 25D

FEATURES: 2 drawers, felt lined top drawer, metal legs

Felt Lined

Full Extension Drawers

Learn MORE and CONNECT with us!