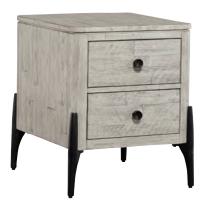

#### **END TABLE**

**I256-9140 -** 22W x 24H x 25D

FEATURES: 2 drawers, felt lined top drawer, metal legs

Felt Lined

Full Extension Drawers

Learn MORE and CONNECT with us!