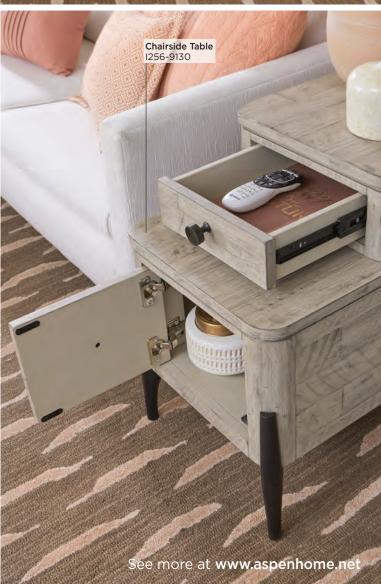

#### **CHAIRSIDE TABLE**

**1256-9130 -** 18W x 24H x 27D

FEATURES: Felt lined top drawer, soft close storage door, metal legs