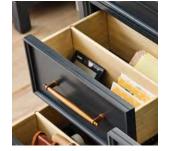

# **Features**

**Drop Front Drawers** 

Removable Dividers

Hidden Drawer

Locking File Drawers

#### WORKSTATION/COMBO FILE

**I3014-378 -** 38W x 31H x 22D

FEATURES: High pressure laminate lined drop front keyboard drawer, high pressure laminate lined locking file drawer, 2 utility drawers with removable dividers, hidden drawer above file drawer, cord management