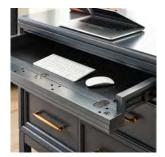

# **Features**

**Drop Front Drawers** 

Removable Dividers

Hidden Drawer

Locking File Drawers

#### **66" EXECUTIVE DESK**

**I3014-303 -** 66W x 31H x 30D

FEATURES: High pressure laminate lined drop front keyboard drawer with AC outlets, 2 pencil drawers with removable dividers, utility drawer with removable dividers, 2 locking file drawers, cord management