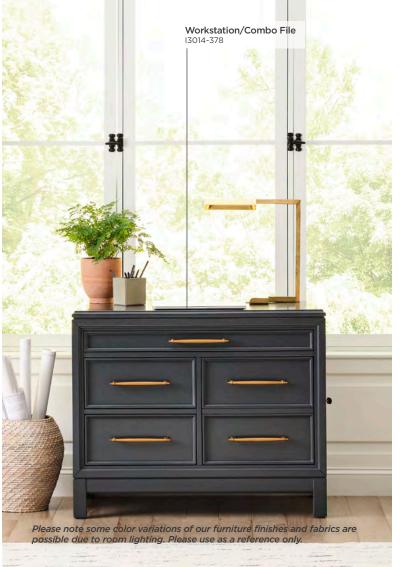

#### WORKSTATION/COMBO FILE

**I3014-378 -** 38W x 31H x 22D

FEATURES: High pressure laminate lined drop front keyboard drawer, high pressure laminate lined locking file drawer, 2 utility drawers with removable dividers, hidden drawer above file drawer, cord management