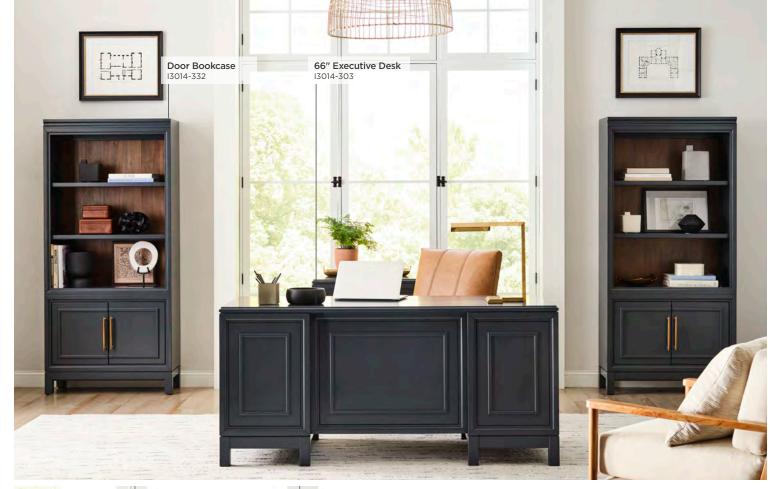

#### **66" EXECUTIVE DESK**

**I3014-303 -** 66W x 31H x 30D

FEATURES: High pressure laminate lined drop front keyboard drawer with AC outlets, 2 pencil drawers with removable dividers, utility drawer with removable dividers, 2 locking file drawers, cord management

### **DOOR BOOKCASE**

**I3014-332 -** 34W x 78H x 14D

FEATURES: 2 doors, 3 adjustable shelves, cord management