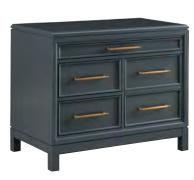

# The Alexander Collection

This luxurious collection brings opulence to the room with a transitional design that will never be out of style. Alexander showcases a dreamy midnight finish and champagne bronze finish hardware. Functional features abound with AC outlets, hidden drawers, removable dividers, locking file drawers and so much more.

## **Built With You In Mind**

- Dovetail drawer construction for long-lasting strength and durability.
- Stainless steel ball bearing drawer slides provide smooth movement and durability.
- Enjoy stylish and functional features to accommodate today's lifestyle needs.