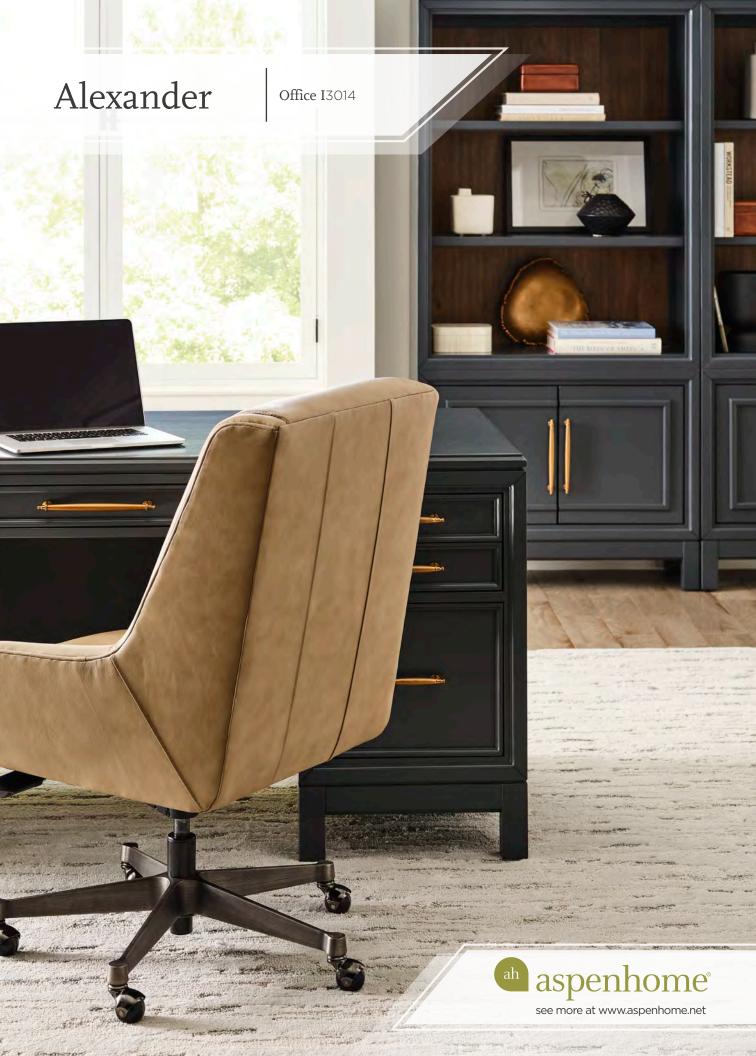

# The Alexander Collection

This luxurious collection brings opulence to the room with a transitional design that will never be out of style. Alexander showcases a dreamy midnight finish and champagne bronze finish hardware. Functional features abound with AC outlets, hidden drawers, removable dividers, locking file drawers and so much more.

# **Finish and Hardware**

Midnight Finish with Champagne Bronze Finish Hardware

# Alexander Collection