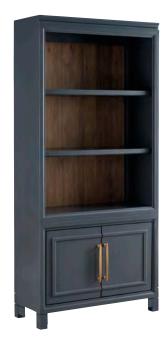

### **DOOR BOOKCASE**

**I3014-332 -** 34W x 78H x 14D

FEATURES: 2 doors, 3 adjustable shelves, cord management