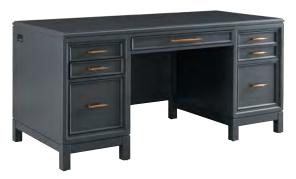

#### **66" EXECUTIVE DESK**

**I3014-303 -** 66W x 31H x 30D

FEATURES: High pressure laminate lined drop front keyboard drawer with AC outlets, 2 pencil drawers with removable dividers, utility drawer with removable dividers, 2 locking file drawers, cord management