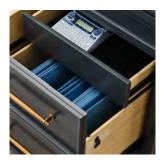

# **Features**

**Drop Front Drawers** 

Removable Dividers

Hidden Drawer

Locking File Drawers

#### **66" EXECUTIVE DESK**

**I3014-303 -** 66W x 31H x 30D

FEATURES: High pressure laminate lined drop front keyboard drawer with AC outlets, 2 pencil drawers with removable dividers, utility drawer with removable dividers, 2 locking file drawers, cord management

#### WORKSTATION/COMBO FILE

**I3014-378 -** 38W x 31H x 22D

FEATURES: High pressure laminate lined drop front keyboard drawer, high pressure laminate lined locking file drawer, 2 utility drawers with removable dividers, hidden drawer above file drawer, cord management