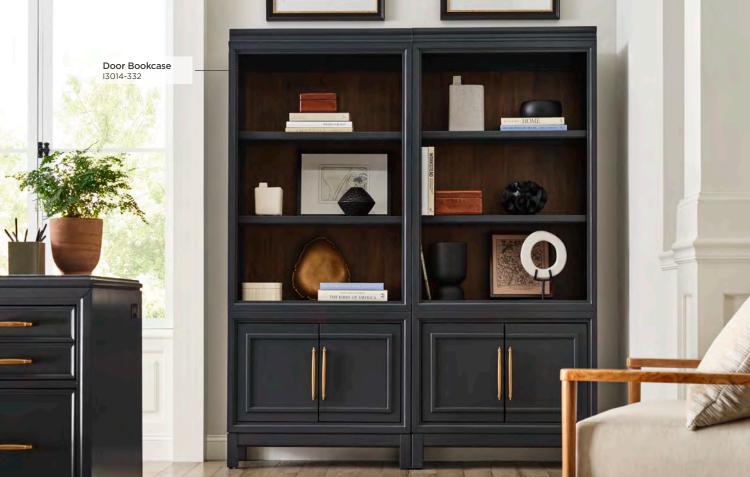

### **DOOR BOOKCASE**

**I3014-332 -** 34W x 78H x 14D

FEATURES: 2 doors, 3 adjustable shelves, cord management