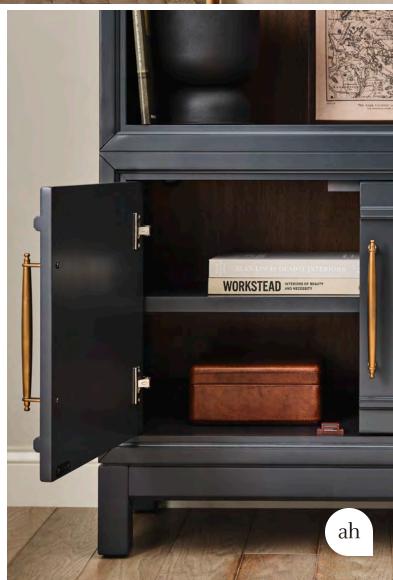

# **Features**

**Drop Front Drawers** 

Removable Dividers

Hidden Drawer

Locking File Drawers

#### WORKSTATION/COMBO FILE

**I3014-378 -** 38W x 31H x 22D

FEATURES: High pressure laminate lined drop front keyboard drawer, high pressure laminate lined locking file drawer, 2 utility drawers with removable dividers, hidden drawer above file drawer, cord management