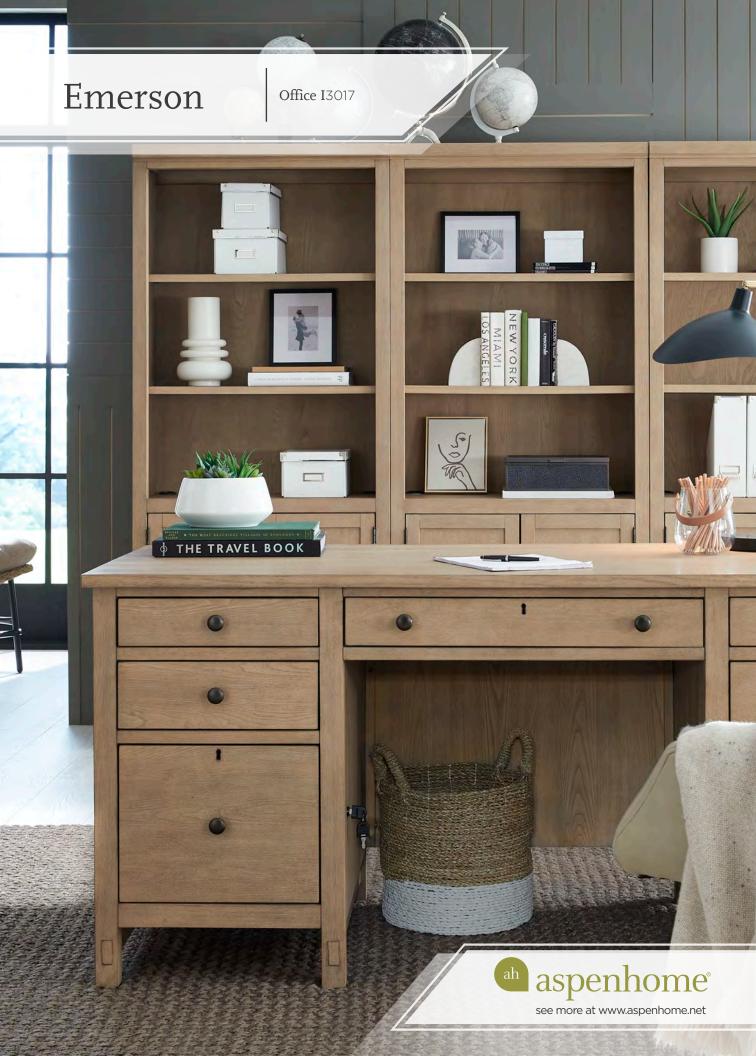

## The Emerson Collection

This collection is characterized by a transitional design in a light elm finish with metal knob hardware. Emerson contains must-have features such as built-in AC & USB outlets, drop front drawers, adjustable height controls, removable dividers, locking file drawers, generous storage, cord management and so much more.

## Finish and Hardware

Light Elm Finish with Metal Knob Hardware

# **Emerson Collection**