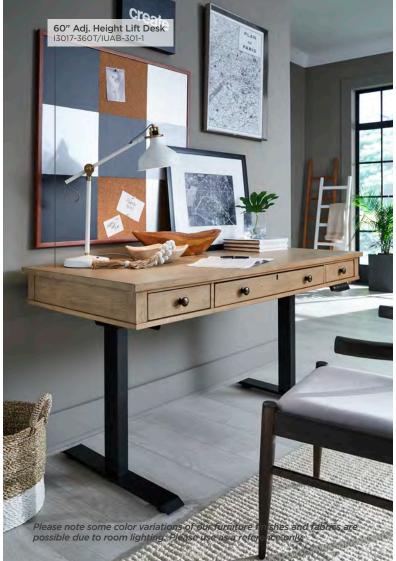

**60" ADJUSTABLE HEIGHT LIFT DESK** 

**I3017-360T/IUAB-301-1 -** 60W x 32-49H x 28D

FEATURES: High pressure laminate lined drop front drawer, 2 utility drawers with removable dividers, AC & USB outlets in soft close desktop compartment, lift mechanism, cord management