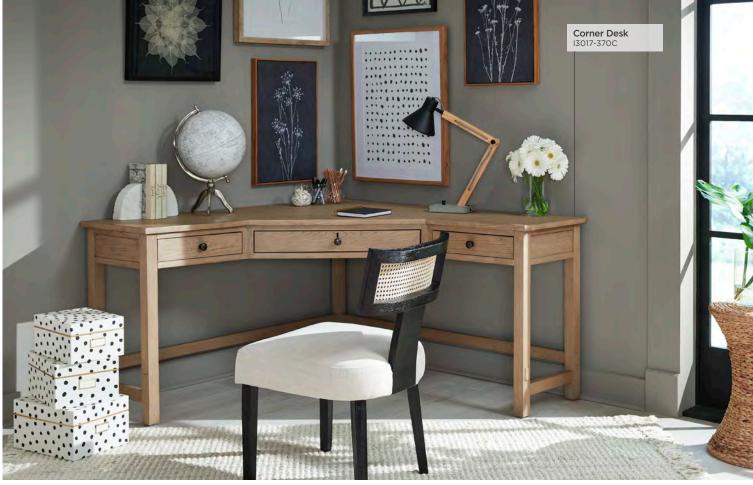

#### **CORNER DESK**

**I3017-370C -** 60W x 31H x 60D

FEATURES: Drop front keyboard drawer, 2 utility drawers, high pressure laminate lining, AC outlets in corner storage compartment, cord management