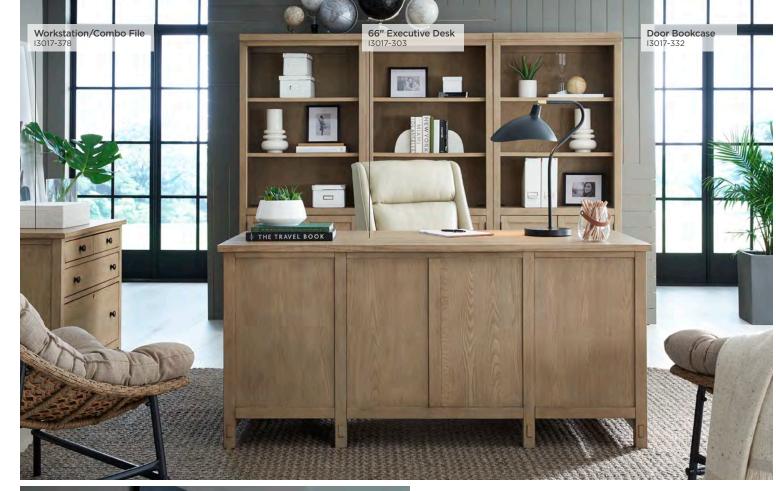

#### **66" EXECUTIVE DESK**

**I3017-303 -** 66W x 31H x 30D

FEATURES: High pressure laminate lined drop front keyboard drawer, 4 utility drawers, 2 high pressure laminate lined locking file drawers, AC outlets, removable dividers, cord management

#### **WORKSTATION/COMBO FILE**

**I3017-378 -** 38W x 31H x 23D

FEATURES: Drop front keyboard drawer, utility drawer with removable dividers, locking file drawer, high pressure laminate lining, cord management

**DOOR BOOKCASE** 

**I3017-332 -** 32W x 75H x 15D

FEATURES: 2 doors, 3 adjustable shelves, cord management