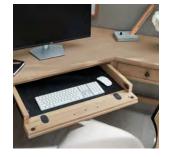

# **Features**

AC & USB Outlets

**Drop Front Drawers** 

Removable Dividers

**Locking File Drawers** 

#### **66" EXECUTIVE DESK**

**I3017-303 -** 66W x 31H x 30D

FEATURES: High pressure laminate lined drop front keyboard drawer, 4 utility drawers, 2 high pressure laminate lined locking file drawers, AC outlets, removable dividers, cord management

#### **CORNER DESK**

**I3017-370C -** 60W x 31H x 60D

FEATURES: Drop front keyboard drawer, 2 utility drawers, high pressure laminate lining, AC outlets in corner storage compartment, cord management

#### **WORKSTATION/COMBO FILE**

**I3017-378 -** 38W x 31H x 23D

FEATURES: Drop front keyboard drawer, utility drawer with removable dividers, locking file drawer, high pressure laminate lining, cord management