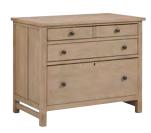

#### **WORKSTATION/COMBO FILE**

**I3017-378 -** 38W x 31H x 23D

FEATURES: Drop front keyboard drawer, utility drawer with removable dividers, locking file drawer, high pressure laminate lining, cord management