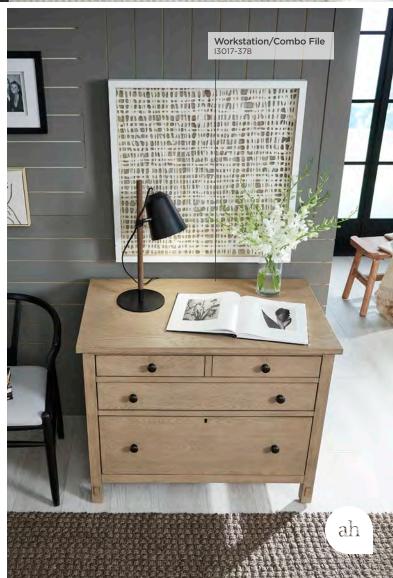

#### **WORKSTATION/COMBO FILE**

**I3017-378 -** 38W x 31H x 23D

FEATURES: Drop front keyboard drawer, utility drawer with removable dividers, locking file drawer, high pressure laminate lining, cord management