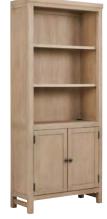

**DOOR BOOKCASE** 

**I3017-332 -** 32W x 75H x 15D

FEATURES: 2 doors, 3 adjustable shelves, cord management