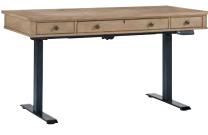

**60" ADJUSTABLE HEIGHT LIFT DESK** 

**I3017-360T/IUAB-301-1 -** 60W x 32-49H x 28D

FEATURES: High pressure laminate lined drop front drawer, 2 utility drawers with removable dividers, AC & USB outlets in soft close desktop compartment, lift mechanism, cord management