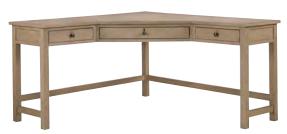

#### **CORNER DESK**

**I3017-370C -** 60W x 31H x 60D

FEATURES: Drop front keyboard drawer, 2 utility drawers, high pressure laminate lining, AC outlets in corner storage compartment, cord management