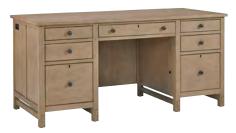

#### **66" EXECUTIVE DESK**

**I3017-303 -** 66W x 31H x 30D

FEATURES: High pressure laminate lined drop front keyboard drawer, 4 utility drawers, 2 high pressure laminate lined locking file drawers, AC outlets, removable dividers, cord management