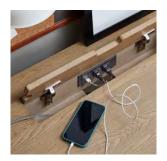

# **Features**

AC & USB Outlets

**Drop Front Drawers** 

Removable Dividers

**Locking File Drawers** 

#### **66" EXECUTIVE DESK**

**I3017-303 -** 66W x 31H x 30D

FEATURES: High pressure laminate lined drop front keyboard drawer, 4 utility drawers, 2 high pressure laminate lined locking file drawers, AC outlets, removable dividers, cord management

**60" ADJUSTABLE HEIGHT LIFT DESK** 

**I3017-360T/IUAB-301-1 -** 60W x 32-49H x 28D

FEATURES: High pressure laminate lined drop front drawer, 2 utility drawers with removable dividers, AC & USB outlets in soft close desktop compartment, lift mechanism, cord management