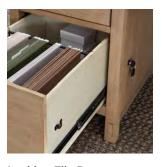

# **Features**

AC & USB Outlets

**Drop Front Drawers** 

Removable Dividers

**Locking File Drawers** 

#### **66" EXECUTIVE DESK**

**I3017-303 -** 66W x 31H x 30D

FEATURES: High pressure laminate lined drop front keyboard drawer, 4 utility drawers, 2 high pressure laminate lined locking file drawers, AC outlets, removable dividers, cord management

#### **WORKSTATION/COMBO FILE**

**I3017-378 -** 38W x 31H x 23D

FEATURES: Drop front keyboard drawer, utility drawer with removable dividers, locking file drawer, high pressure laminate lining, cord management