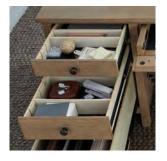

# **Features**

AC & USB Outlets

**Drop Front Drawers** 

Removable Dividers

**Locking File Drawers** 

#### **66" EXECUTIVE DESK**

**I3017-303 -** 66W x 31H x 30D

FEATURES: High pressure laminate lined drop front keyboard drawer, 4 utility drawers, 2 high pressure laminate lined locking file drawers, AC outlets, removable dividers, cord management

**60" ADJUSTABLE HEIGHT LIFT DESK** 

**I3017-360T/IUAB-301-1 -** 60W x 32-49H x 28D

FEATURES: High pressure laminate lined drop front drawer, 2 utility drawers with removable dividers, AC & USB outlets in soft close desktop compartment, lift mechanism, cord management