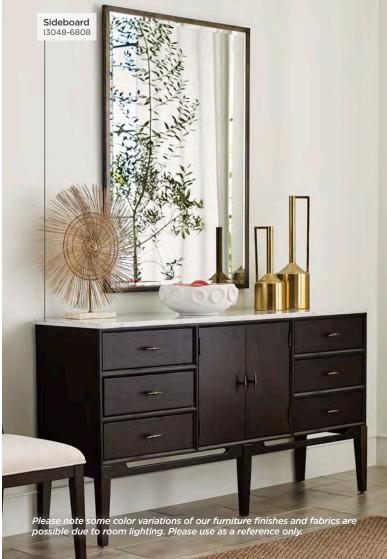

#### **EXTENDABLE DINING TABLE**

**I3048-6050 -** 98W x 31H x 42D

FEATURES: 18" leaf, 80" closed/98" open, seats up to 10

**13048-6808 -** 67W x 36H x 18D

**FEATURES:** 6 drawers, 2 doors, Carrara marble top, AC outlets, felt lined top drawers, felt lined silverware tray, stemware storage, removable bottle storage