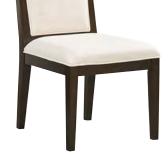

Full Exten:

Silverware

**DINING SIDE CHAIR** 

I3048-6620S - 20W x 40H x 25D FEATURES: Quality upholstery, webbed seat, 2 chairs per carton