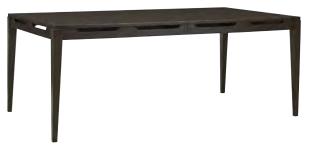

#### **EXTENDABLE DINING TABLE**

**I3048-6050 -** 98W x 31H x 42D

FEATURES: 18" leaf, 80" closed/98" open, seats up to 10

**13048-6808 -** 67W x 36H x 18D

**FEATURES:** 6 drawers, 2 doors, Carrara marble top, AC outlets, felt lined top drawers, felt lined silverware tray, stemware storage, removable bottle storage