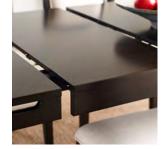

### **Features**

**AC Outlets** 

Extendable Leaf

Stemware/Bottle Storage

Carrara Marble Tops

#### **EXTENDABLE DINING TABLE**

**I3048-6050 -** 98W x 31H x 42D

FEATURES: 18" leaf, 80" closed/98" open, seats up to 10

**13048-6808 -** 67W x 36H x 18D

**FEATURES:** 6 drawers, 2 doors, Carrara marble top, AC outlets, felt lined top drawers, felt lined silverware tray, stemware storage, removable bottle storage