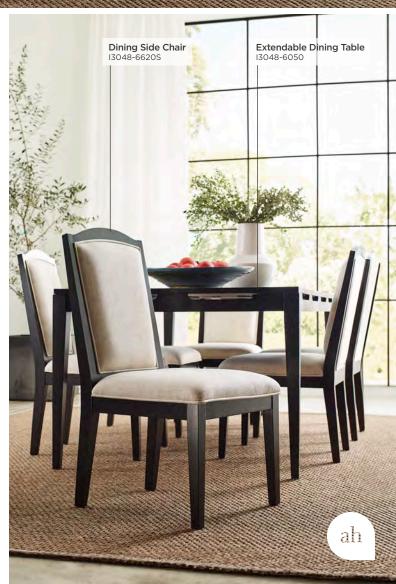

# **Sutton Collection**

Shown with Extendable Leaf

#### **EXTENDABLE DINING TABLE**

**I3048-6050 -** 98W x 31H x 42D

FEATURES: 18" leaf, 80" closed/98" open, seats up to 10

**13048-6808 -** 67W x 36H x 18D

**FEATURES:** 6 drawers, 2 doors, Carrara marble top, AC outlets, felt lined top drawers, felt lined silverware tray, stemware storage, removable bottle storage

Full Exten:

Silverware

**DINING SIDE CHAIR** 

I3048-6620S - 20W x 40H x 25D FEATURES: Quality upholstery, webbed seat, 2 chairs per carton