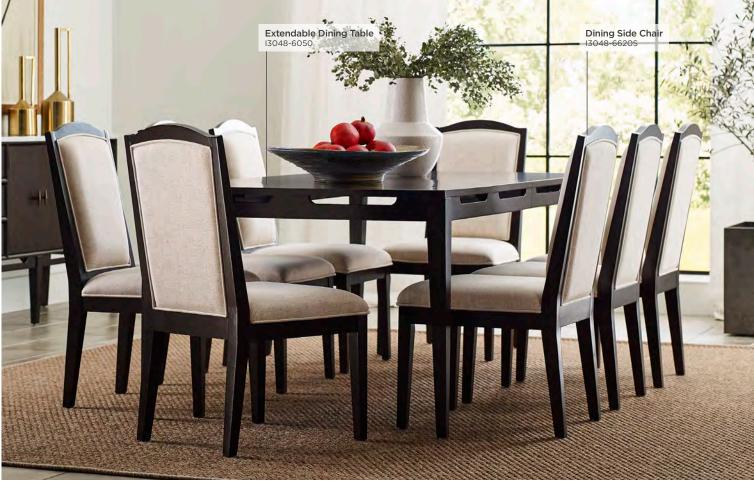

# **Sutton Collection**

Shown with Extendable Leaf

#### **EXTENDABLE DINING TABLE**

**I3048-6050 -** 98W x 31H x 42D

FEATURES: 18" leaf, 80" closed/98" open, seats up to 10

**13048-6808 -** 67W x 36H x 18D

**FEATURES:** 6 drawers, 2 doors, Carrara marble top, AC outlets, felt lined top drawers, felt lined silverware tray, stemware storage, removable bottle storage

Full Exten:

Silverware

**DINING SIDE CHAIR** 

I3048-6620S - 20W x 40H x 25D FEATURES: Quality upholstery, webbed seat, 2 chairs per carton