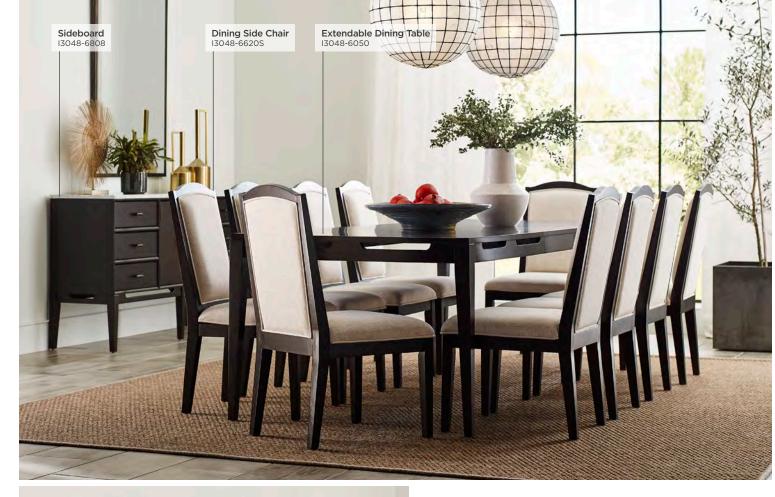

# **Sutton Collection**

Shown with Extendable Leaf

#### **EXTENDABLE DINING TABLE**

**I3048-6050 -** 98W x 31H x 42D

FEATURES: 18" leaf, 80" closed/98" open, seats up to 10

**13048-6808 -** 67W x 36H x 18D

**FEATURES:** 6 drawers, 2 doors, Carrara marble top, AC outlets, felt lined top drawers, felt lined silverware tray, stemware storage, removable bottle storage

Full Exten:

Silverware

**DINING SIDE CHAIR** 

I3048-6620S - 20W x 40H x 25D FEATURES: Quality upholstery, webbed seat, 2 chairs per carton