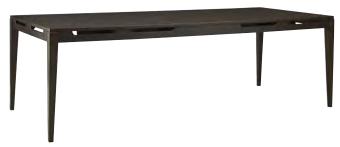

#### **EXTENDABLE DINING TABLE**

**I3048-6050 -** 98W x 31H x 42D

FEATURES: 18" leaf, 80" closed/98" open, seats up to 10

**13048-6808 -** 67W x 36H x 18D

**FEATURES:** 6 drawers, 2 doors, Carrara marble top, AC outlets, felt lined top drawers, felt lined silverware tray, stemware storage, removable bottle storage