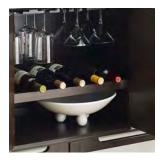

### **Features**

**AC Outlets** 

Extendable Leaf

Stemware/Bottle Storage

Carrara Marble Tops

#### **EXTENDABLE DINING TABLE**

**I3048-6050 -** 98W x 31H x 42D

FEATURES: 18" leaf, 80" closed/98" open, seats up to 10

**13048-6808 -** 67W x 36H x 18D

**FEATURES:** 6 drawers, 2 doors, Carrara marble top, AC outlets, felt lined top drawers, felt lined silverware tray, stemware storage, removable bottle storage