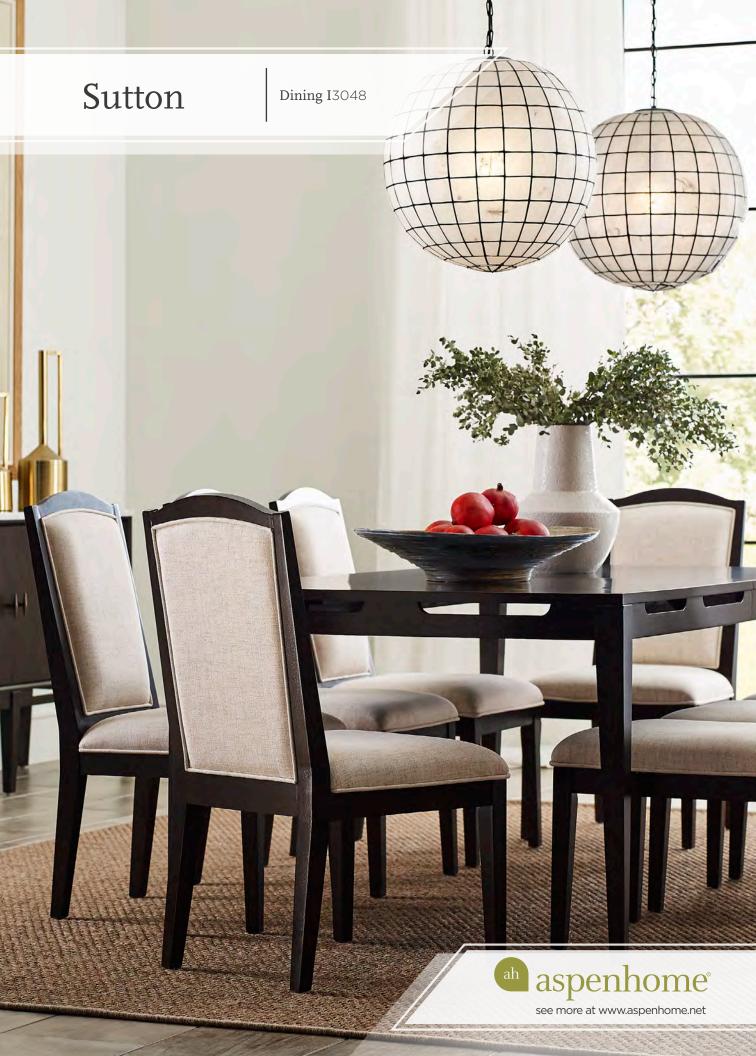

## **The Sutton Collection**

Sutton's subtle curves and straight lines are both beautiful and functional. The collection has a deep French Roast finish paired with burnished bronze finished hardware in a transitional design that begs to be admired. Enjoy enhancing features such as AC outlets, stemware storage, silverware tray, bottle holder and many more.

### **Features**

**AC Outlets** 

Extendable Leaf

Stemware/Bottle Storage

Carrara Marble Tops