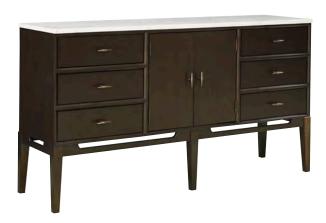

#### **EXTENDABLE DINING TABLE**

**I3048-6050 -** 98W x 31H x 42D

FEATURES: 18" leaf, 80" closed/98" open, seats up to 10

**13048-6808 -** 67W x 36H x 18D

**FEATURES:** 6 drawers, 2 doors, Carrara marble top, AC outlets, felt lined top drawers, felt lined silverware tray, stemware storage, removable bottle storage