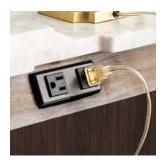

### **Features**

**AC Outlets** 

Extendable Leaf

Stemware/Bottle Storage

Carrara Marble Tops

#### **EXTENDABLE DINING TABLE**

**I3048-6050 -** 98W x 31H x 42D

FEATURES: 18" leaf, 80" closed/98" open, seats up to 10

**13048-6808 -** 67W x 36H x 18D

**FEATURES:** 6 drawers, 2 doors, Carrara marble top, AC outlets, felt lined top drawers, felt lined silverware tray, stemware storage, removable bottle storage