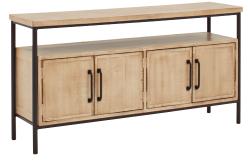

#### 92" CONSOLE

**I3072-296-WHE -** 92W x 33H x 20D

FEATURES: 4 doors, open shelf storage, open storage area, metal framework, cord management

**63" CONSOLE** 

**I3072-265-WHE -** 63W x 33H x 17D FEATURES: 4 doors, open storage area, metal framework, cord management