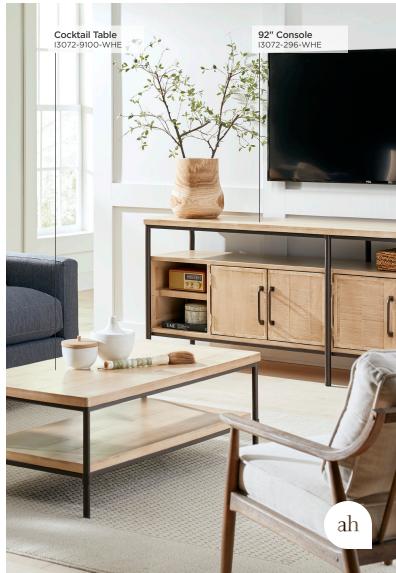

#### 92" CONSOLE

**I3072-296-WHE -** 92W x 33H x 20D

FEATURES: 4 doors, open shelf storage, open storage area, metal framework, cord management

**63" CONSOLE** 

**I3072-265-WHE -** 63W x 33H x 17D FEATURES: 4 doors, open storage area, metal framework, cord management

#### **COCKTAIL TABLE**

**I3072-9100-WHE -** 48W x 18H x 24D FEATURES: Metal framework, lower shelf

**END TABLE** 

**I3072-9140-WHE -** 24W x 25H x 24D FEATURES: Metal framework, lower shelf