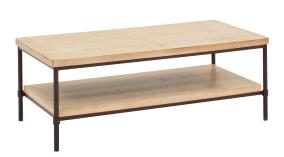

#### **COCKTAIL TABLE**

**I3072-9100-WHE -** 48W x 18H x 24D FEATURES: Metal framework, lower shelf

**END TABLE** 

**I3072-9140-WHE -** 24W x 25H x 24D FEATURES: Metal framework, lower shelf