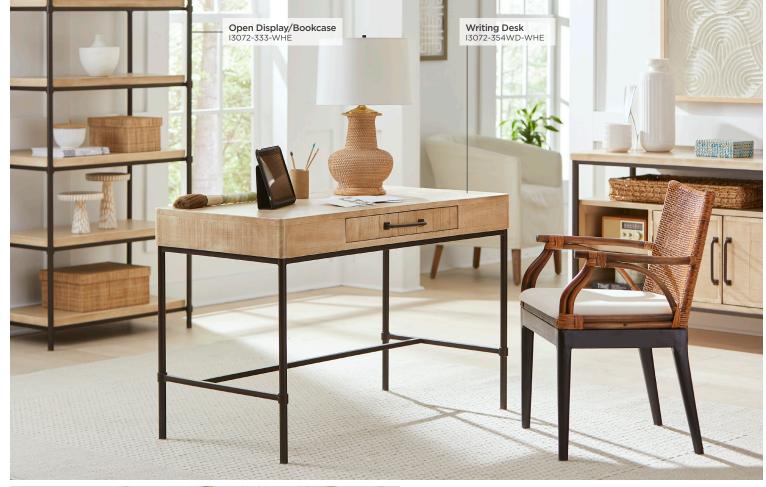

#### **OPEN DISPLAY/BOOKCASE**

**I3072-333-WHE -** 35W x 74H x 18D FEATURES: Fixed shelves, metal framework

#### **WRITING DESK**

**I3072-354WD-WHE -** 48W x 32H x 24D FEATURES: Utility drawer, metal framework