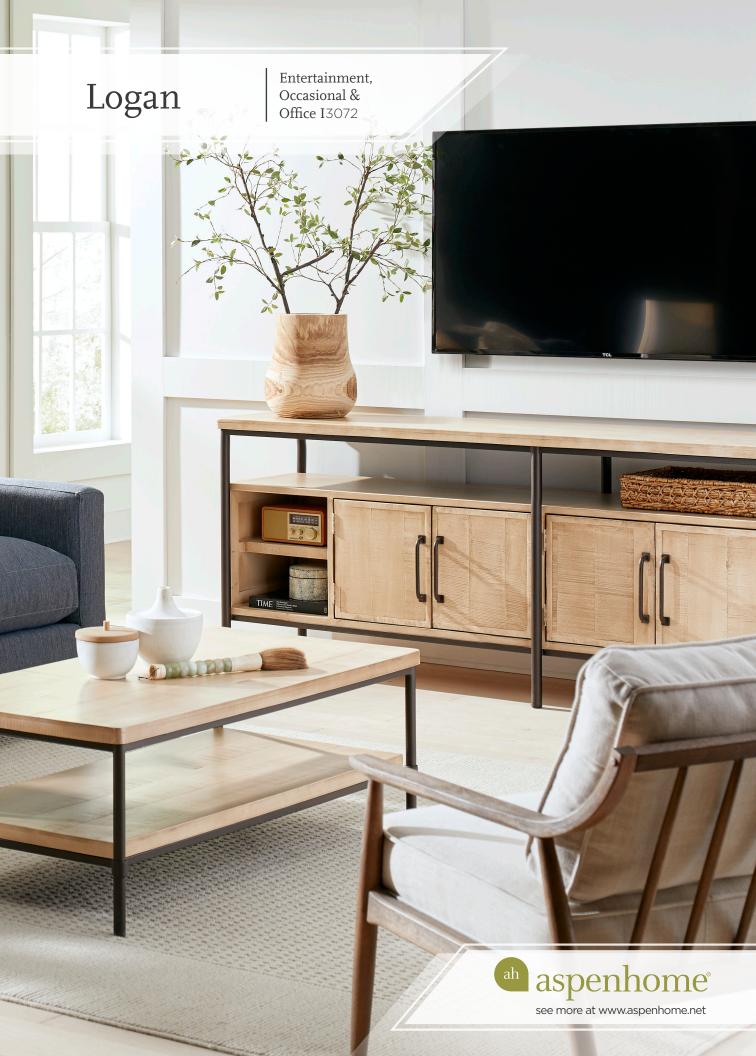

# Logan Collection

#### 92" CONSOLE

**I3072-296-WHE -** 92W x 33H x 20D

FEATURES: 4 doors, open shelf storage, open storage area, metal framework, cord management

**63" CONSOLE** 

**I3072-265-WHE -** 63W x 33H x 17D FEATURES: 4 doors, open storage area, metal framework, cord management

#### **COCKTAIL TABLE**

**I3072-9100-WHE -** 48W x 18H x 24D FEATURES: Metal framework, lower shelf

**END TABLE** 

**I3072-9140-WHE -** 24W x 25H x 24D FEATURES: Metal framework, lower shelf