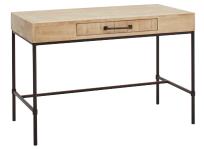

#### **WRITING DESK**

**I3072-354WD-WHE -** 48W x 32H x 24D FEATURES: Utility drawer, metal framework