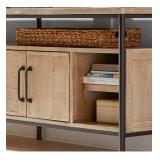

## The Logan Collection

Logan offers rustic transitional styling and details to provide a mixed media modern look. The beautiful wheat finish contrasts well with the dark metal legs and pull hardware. Enjoy a wide variety of functional features throughout such as generous storage, metal framework, custom hardware and much, much more.

## **Perfectly Imperfect**

The charm of this handcrafted collection lies within the "perfectly imperfect" variations of the natural materials and finishing techniques. Natural variations may continue to develop, adding more character to this one-of-a-kind creation.