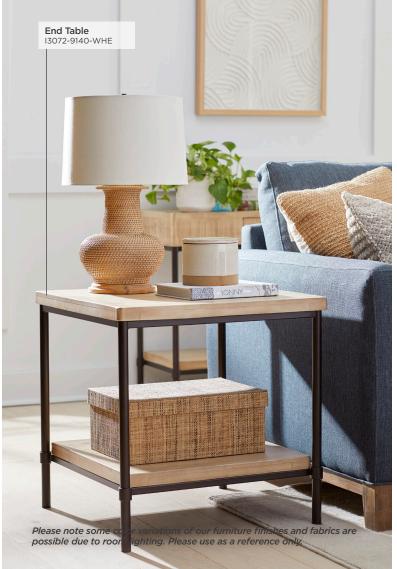

#### **COCKTAIL TABLE**

**I3072-9100-WHE -** 48W x 18H x 24D FEATURES: Metal framework, lower shelf

**END TABLE** 

**I3072-9140-WHE -** 24W x 25H x 24D FEATURES: Metal framework, lower shelf