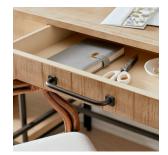

#### **WRITING DESK**

**I3072-354WD-WHE -** 48W x 32H x 24D FEATURES: Utility drawer, metal framework

#### **SOFA TABLE**

**I3072-9150-WHE -** 48W x 31H x 16D FEATURES: Utility drawer, metal framework, lower shelf