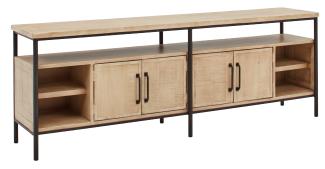

#### 92" CONSOLE

**I3072-296-WHE -** 92W x 33H x 20D

FEATURES: 4 doors, open shelf storage, open storage area, metal framework, cord management

**63" CONSOLE** 

**I3072-265-WHE -** 63W x 33H x 17D FEATURES: 4 doors, open storage area, metal framework, cord management