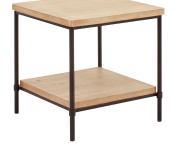

#### **COCKTAIL TABLE**

**I3072-9100-WHE -** 48W x 18H x 24D FEATURES: Metal framework, lower shelf

**END TABLE** 

**I3072-9140-WHE -** 24W x 25H x 24D FEATURES: Metal framework, lower shelf