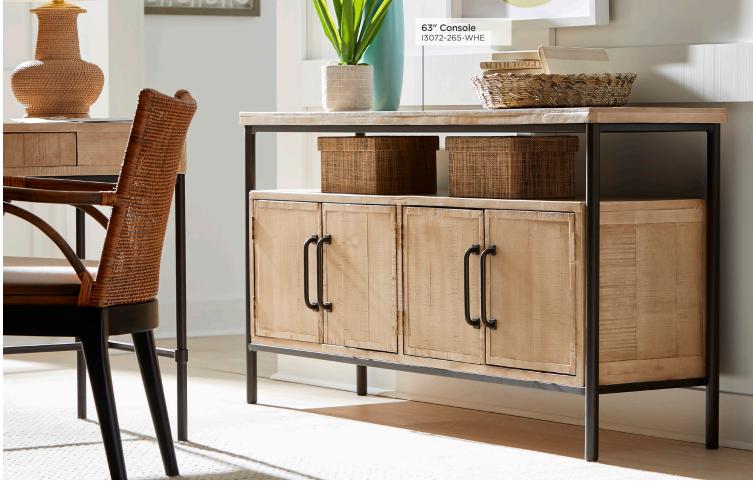

#### 92" CONSOLE

**I3072-296-WHE -** 92W x 33H x 20D

FEATURES: 4 doors, open shelf storage, open storage area, metal framework, cord management

**63" CONSOLE** 

**I3072-265-WHE -** 63W x 33H x 17D FEATURES: 4 doors, open storage area, metal framework, cord management