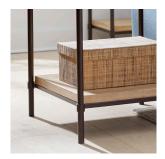

# **Features**

Metal Framework

Metal Pull Hardware

Beautiful Rustic Finish

**Generous Storage** 

#### 92" CONSOLE

**I3072-296-WHE -** 92W x 33H x 20D

FEATURES: 4 doors, open shelf storage, open storage area, metal framework, cord management

**63" CONSOLE** 

**I3072-265-WHE -** 63W x 33H x 17D FEATURES: 4 doors, open storage area, metal framework, cord management