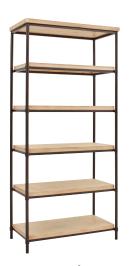

#### **OPEN DISPLAY/BOOKCASE**

**I3072-333-WHE -** 35W x 74H x 18D FEATURES: Fixed shelves, metal framework