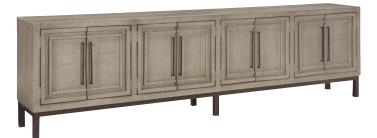

# Zander Collection

112" CONSOLE I310-2112-STO - 112W × 32H × 17D FEATURES: 8 doors, 4 shelves, metal base

84" CONSOLE I310-284-STO - 84W × 32H × 17D FEATURES: 6 doors, 3 shelves, metal base

**57" HIGHBOY CONSOLE I310-257-STO -** 57W x 40H x 17D

FEATURES: 2 drawers, 4 doors, 2 shelves, metal base

SOFA TABLE I310-9151-STO - 60W x 16H x 30D FEATURES: Dual metal base

ROUND END TABLE I310-9141-STO - 25W × 24H × 25D FEATURES: Dual metal base

ROUND COCKTAIL TABLE I310-9101-STO - 49W x 19H x 49D FEATURES: Dual metal base