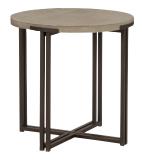

FEATURES: 2 drawers, 4 doors, 2 shelves, metal base

SOFA TABLE I310-9151-STO - 60W x 16H x 30D FEATURES: Dual metal base

ROUND END TABLE I310-9141-STO - 25W × 24H × 25D FEATURES: Dual metal base

ROUND COCKTAIL TABLE I310-9101-STO - 49W x 19H x 49D FEATURES: Dual metal base