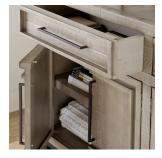

#### Features

**Dual Metal Base** 

**Beautiful Rustic Finish** 

Contemporary Hardware

Generous Storage

FEATURES: 2 drawers, 4 doors, 2 shelves, metal base

SOFA TABLE I310-9151-STO - 60W x 16H x 30D FEATURES: Dual metal base

ROUND END TABLE I310-9141-STO - 25W × 24H × 25D FEATURES: Dual metal base

ROUND COCKTAIL TABLE I310-9101-STO - 49W x 19H x 49D FEATURES: Dual metal base