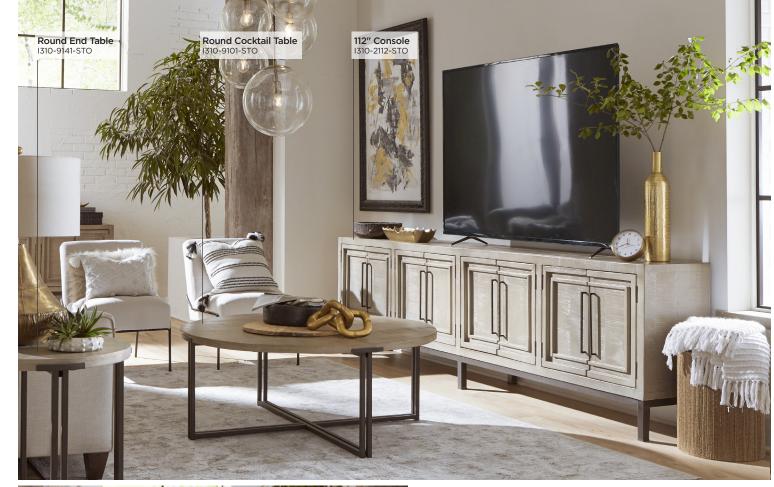

# Zander Collection

112" CONSOLE I310-2112-STO - 112W × 32H × 17D FEATURES: 8 doors, 4 shelves, metal base

84" CONSOLE I310-284-STO - 84W × 32H × 17D FEATURES: 6 doors, 3 shelves, metal base

**57" HIGHBOY CONSOLE I310-257-STO -** 57W x 40H x 17D

FEATURES: 2 drawers, 4 doors, 2 shelves, metal base

SOFA TABLE I310-9151-STO - 60W x 16H x 30D FEATURES: Dual metal base

ROUND END TABLE I310-9141-STO - 25W × 24H × 25D FEATURES: Dual metal base

ROUND COCKTAIL TABLE I310-9101-STO - 49W x 19H x 49D FEATURES: Dual metal base