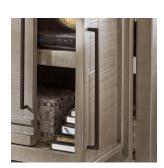

#### Features

**Dual Metal Base** 

**Beautiful Rustic Finish** 

Contemporary Hardware

Generous Storage

# Zander Collection

112" CONSOLE I310-2112-STO - 112W × 32H × 17D FEATURES: 8 doors, 4 shelves, metal base

84" CONSOLE I310-284-STO - 84W × 32H × 17D FEATURES: 6 doors, 3 shelves, metal base

**57" HIGHBOY CONSOLE I310-257-STO -** 57W x 40H x 17D