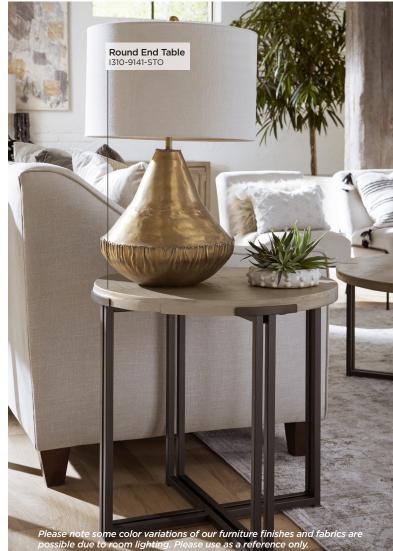

FEATURES: 2 drawers, 4 doors, 2 shelves, metal base

SOFA TABLE I310-9151-STO - 60W x 16H x 30D FEATURES: Dual metal base

ROUND END TABLE I310-9141-STO - 25W × 24H × 25D FEATURES: Dual metal base

ROUND COCKTAIL TABLE I310-9101-STO - 49W x 19H x 49D FEATURES: Dual metal base