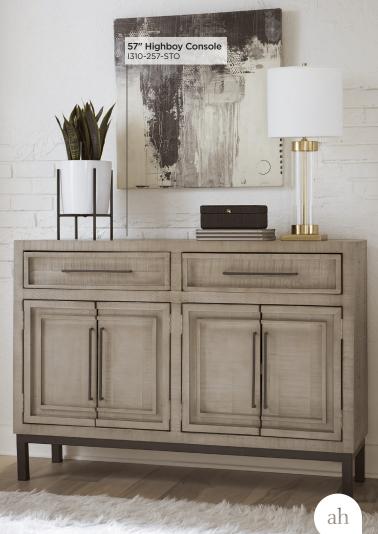

# Zander Collection

112" CONSOLE I310-2112-STO - 112W × 32H × 17D FEATURES: 8 doors, 4 shelves, metal base

84" CONSOLE I310-284-STO - 84W × 32H × 17D FEATURES: 6 doors, 3 shelves, metal base

**57" HIGHBOY CONSOLE I310-257-STO -** 57W x 40H x 17D