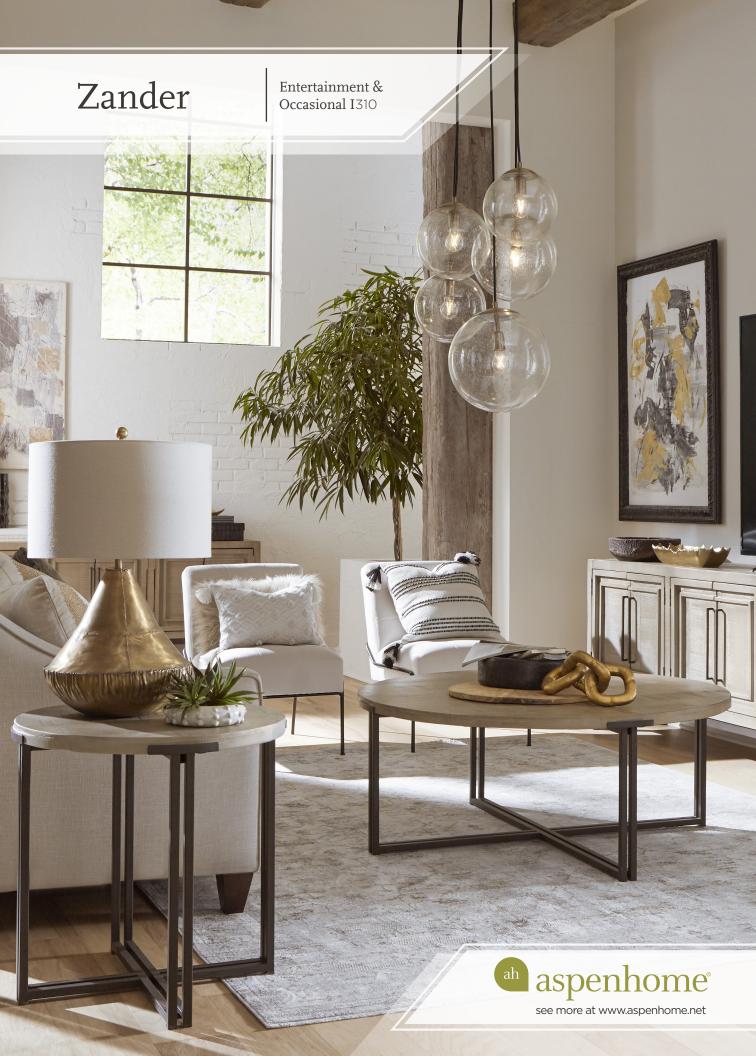

#### The Zander Collection

Zander exudes down to earth charm coupled with high style sensibility. A perfect balance between the organic and rustic wood finish combined with contemporary lines of their shape and overall design. Enjoy mixed media details inspired by nature coupled with an inspirational finish.

## Perfectly Imperfect

The charm of this handcrafted collection lies within the "perfectly imperfect" variations of the natural materials and finishing techniques. Natural variations may continue to develop, adding more character to this one-of-a-kind creation.

#### Features

**Dual Metal Base** 

**Beautiful Rustic Finish** 

Contemporary Hardware

Generous Storage