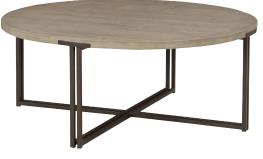

FEATURES: 2 drawers, 4 doors, 2 shelves, metal base

SOFA TABLE I310-9151-STO - 60W x 16H x 30D FEATURES: Dual metal base

ROUND END TABLE I310-9141-STO - 25W × 24H × 25D FEATURES: Dual metal base

ROUND COCKTAIL TABLE I310-9101-STO - 49W x 19H x 49D FEATURES: Dual metal base