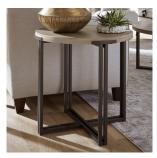

FEATURES: 2 drawers, 4 doors, 2 shelves, metal base

SOFA TABLE I310-9151-STO - 60W x 16H x 30D FEATURES: Dual metal base

ROUND END TABLE I310-9141-STO - 25W × 24H × 25D FEATURES: Dual metal base

ROUND COCKTAIL TABLE I310-9101-STO - 49W x 19H x 49D FEATURES: Dual metal base