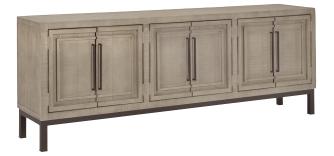

# Zander Collection

112" CONSOLE I310-2112-STO - 112W × 32H × 17D FEATURES: 8 doors, 4 shelves, metal base

84" CONSOLE I310-284-STO - 84W × 32H × 17D FEATURES: 6 doors, 3 shelves, metal base

**57" HIGHBOY CONSOLE I310-257-STO -** 57W x 40H x 17D