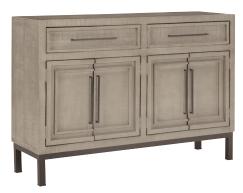

FEATURES: 2 drawers, 4 doors, 2 shelves, metal base

SOFA TABLE I310-9151-STO - 60W x 16H x 30D FEATURES: Dual metal base

ROUND END TABLE I310-9141-STO - 25W × 24H × 25D FEATURES: Dual metal base

ROUND COCKTAIL TABLE I310-9101-STO - 49W x 19H x 49D FEATURES: Dual metal base