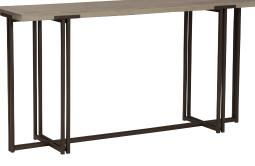

FEATURES: 2 drawers, 4 doors, 2 shelves, metal base

SOFA TABLE I310-9151-STO - 60W x 16H x 30D FEATURES: Dual metal base

ROUND END TABLE I310-9141-STO - 25W × 24H × 25D FEATURES: Dual metal base

ROUND COCKTAIL TABLE I310-9101-STO - 49W x 19H x 49D FEATURES: Dual metal base