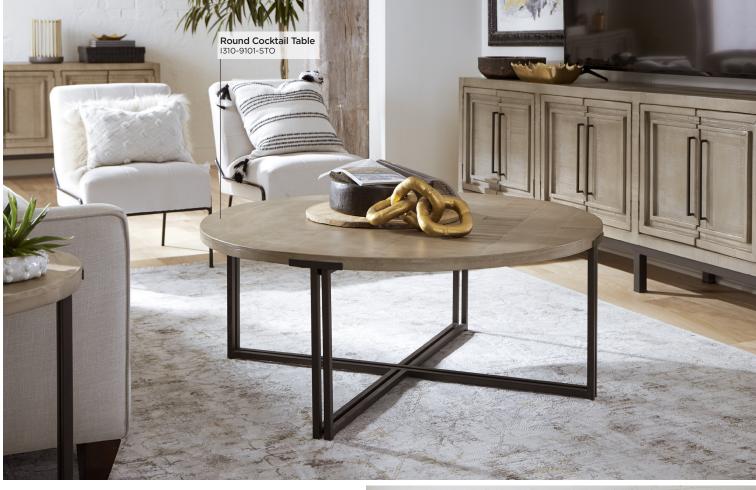

# Zander Collection

112" CONSOLE I310-2112-STO - 112W × 32H × 17D FEATURES: 8 doors, 4 shelves, metal base

84" CONSOLE I310-284-STO - 84W × 32H × 17D FEATURES: 6 doors, 3 shelves, metal base

**57" HIGHBOY CONSOLE I310-257-STO -** 57W x 40H x 17D

FEATURES: 2 drawers, 4 doors, 2 shelves, metal base

SOFA TABLE I310-9151-STO - 60W x 16H x 30D FEATURES: Dual metal base

ROUND END TABLE I310-9141-STO - 25W × 24H × 25D FEATURES: Dual metal base

ROUND COCKTAIL TABLE I310-9101-STO - 49W x 19H x 49D FEATURES: Dual metal base