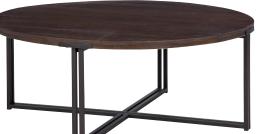

#### **ROUND COCKTAIL TABLE**

**I310-9101-UMB -** 49W x 19H x 49D FEATURES: Dual metal base