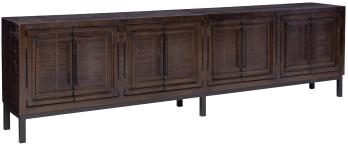

#### 112" CONSOLE

**I310-2112-UMB -** 112W x 32H x 17D FEATURES: 8 doors, 4 shelves, metal base

#### 84" CONSOLE

**I310-284-UMB -** 84W x 32H x 17D FEATURES: 6 doors, 3 shelves, metal base