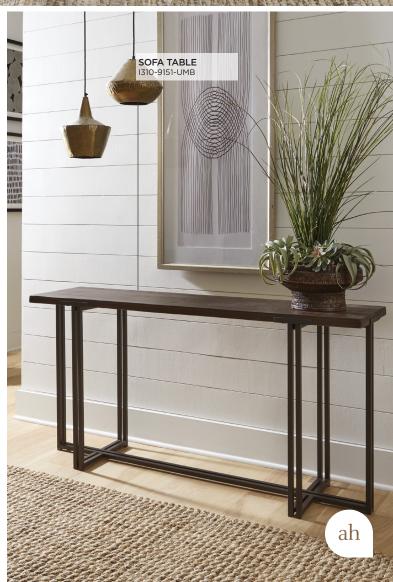

#### **57" HIGHBOY CONSOLE**

**I310-257-UMB -** 57W x 40H x 17D FEATURES: 2 drawers, 4 doors, 2 shelves, metal base

**SOFA TABLE** 

**I310-9151-UMB -** 60W x 16H x 30D FEATURES: Dual metal base