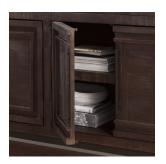

#### **57" HIGHBOY CONSOLE**

**I310-257-UMB -** 57W x 40H x 17D FEATURES: 2 drawers, 4 doors, 2 shelves, metal base

**SOFA TABLE** 

**I310-9151-UMB -** 60W x 16H x 30D FEATURES: Dual metal base