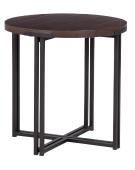

#### **ROUND END TABLE**

**I310-9141-UMB -** 25W x 24H x 25D FEATURES: Dual metal base