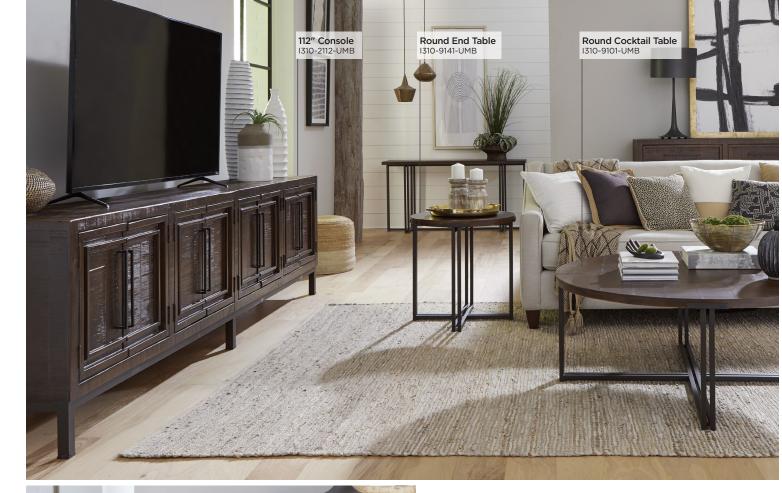

#### 112" CONSOLE

**I310-2112-UMB -** 112W x 32H x 17D FEATURES: 8 doors, 4 shelves, metal base

#### **ROUND END TABLE**

**I310-9141-UMB -** 25W x 24H x 25D FEATURES: Dual metal base

#### **ROUND COCKTAIL TABLE**

**I310-9101-UMB -** 49W x 19H x 49D FEATURES: Dual metal base