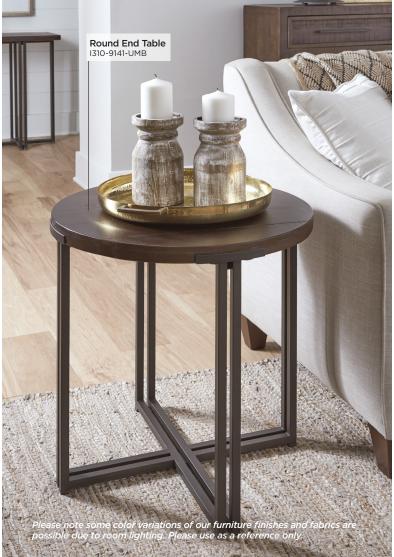

#### **ROUND END TABLE**

**I310-9141-UMB -** 25W x 24H x 25D FEATURES: Dual metal base