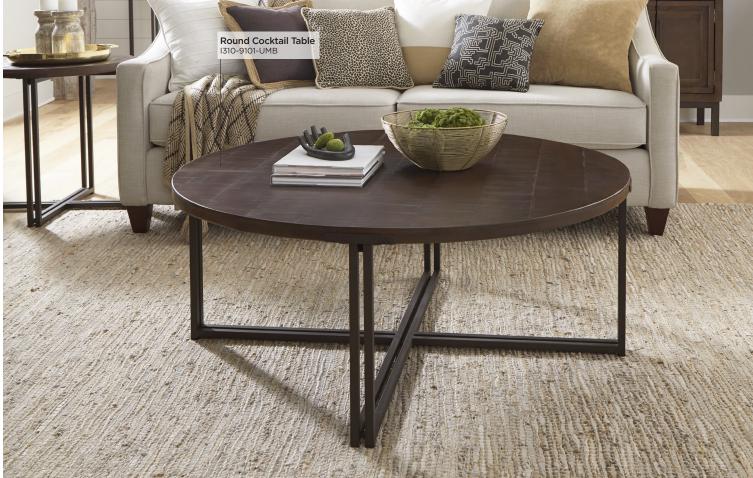

#### **ROUND COCKTAIL TABLE**

**I310-9101-UMB -** 49W x 19H x 49D FEATURES: Dual metal base