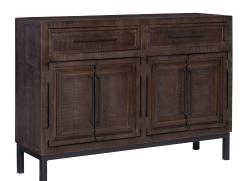

#### **57" HIGHBOY CONSOLE**

**I310-257-UMB -** 57W x 40H x 17D FEATURES: 2 drawers, 4 doors, 2 shelves, metal base

**SOFA TABLE** 

**I310-9151-UMB -** 60W x 16H x 30D FEATURES: Dual metal base