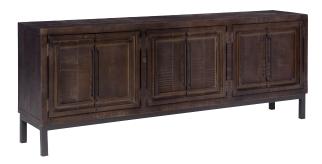

#### 112" CONSOLE

**I310-2112-UMB -** 112W x 32H x 17D FEATURES: 8 doors, 4 shelves, metal base

#### 84" CONSOLE

**I310-284-UMB -** 84W x 32H x 17D FEATURES: 6 doors, 3 shelves, metal base