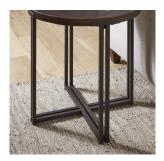

#### **ROUND END TABLE**

**I310-9141-UMB -** 25W x 24H x 25D FEATURES: Dual metal base