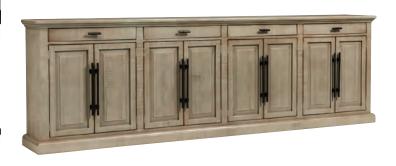

#### 125" CONSOLE

**I311-2125-STO -** 125W x 39H x 18D FEATURES: 8 doors, 4 drawers, 4 shelves

#### 95" CONSOLE

**I311-295-STO -** 95W x 39H x 18D FEATURES: 6 doors, 3 drawers, 3 shelves