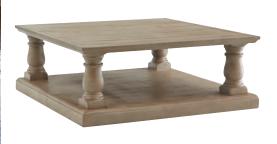

#### **COCKTAIL TABLE**

**I311-9100-STO -** 51W x 19H x 51D **FEATURES:** Wood turnings

(f)