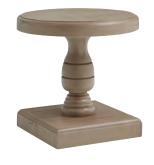

#### **ROUND END TABLE**

**I311-9140-STO -** 26W x 24H x 26D **FEATURES:** Wood turnings