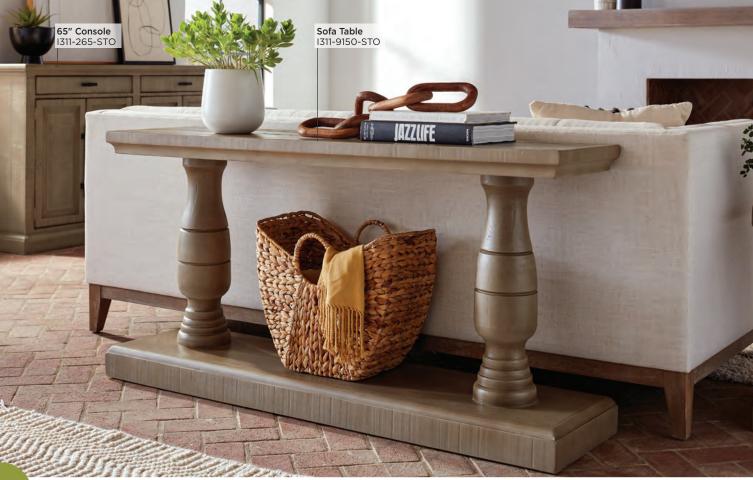

#### **65" CONSOLE**

**I311-265-STO -** 65W x 39H x 18D FEATURES: 4 doors, 2 drawers, 2 shelves

### **SOFA TABLE**

**I311-9150-STO -** 60W x 30H x 16D **FEATURES:** Wood turnings

aspenhome.net

v.051823

Learn MORE and CONNECT with us!