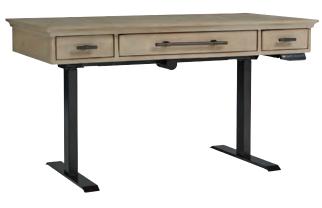

#### ADJUSTABLE HEIGHT LIFT DESK

**I311-360T-STO/IUAB-301-1 -** 60W x 31-48H x 30D FEATURES: 3 utility drawers