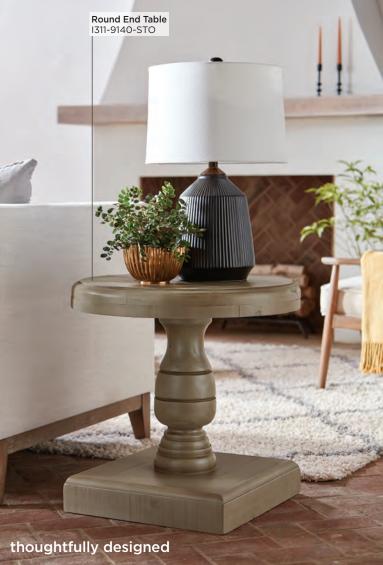

#### **ROUND END TABLE**

**I311-9140-STO -** 26W x 24H x 26D **FEATURES:** Wood turnings