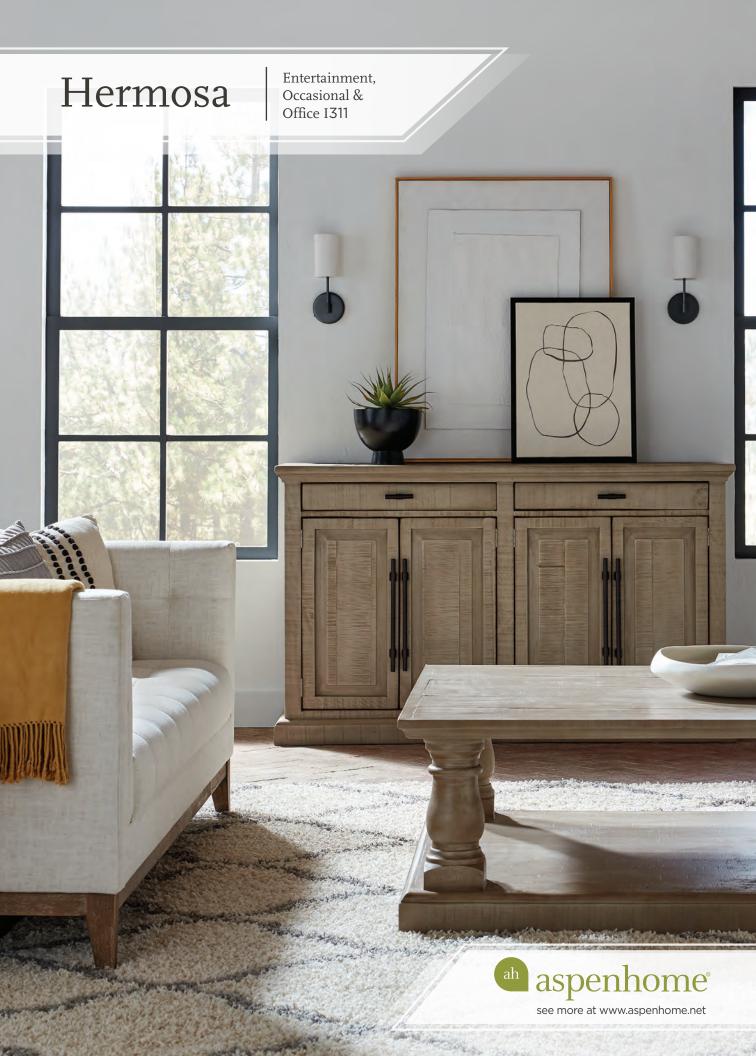

## The Hermosa Collection

Hermosa is a blend between traditional and rustic design, offering generous proportions and a beautiful hand crafted finish. The Ancient Stone finish is relaxed and elegant with it's soft and lightly variegated tone. The sturdy dark metal hardware adds elegance and functional refinement.

### Finish and Hardware

Ancient Stone Finish with Contemporary Pull Hardware

Please note some color variations of our furniture finishes and fabrics are possible due to room lighting. Please use as a reference only.

## Perfectly Imperfect

The charm of this handcrafted collection lies within the "perfectly imperfect" variations of the natural materials and finishing techniques. Natural variations may continue to develop, adding more character to this one-of-a-kind creation.