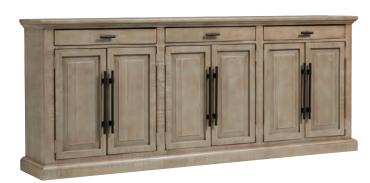

#### 95" CONSOLE

**I311-295-STO -** 95W x 39H x 18D FEATURES: 6 doors, 3 drawers, 3 shelves