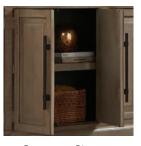

#### **65" CONSOLE**

**I311-265-STO -** 65W x 39H x 18D FEATURES: 4 doors, 2 drawers, 2 shelves