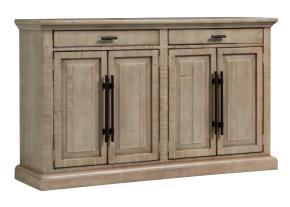

#### **65" CONSOLE**

**I311-265-STO -** 65W x 39H x 18D FEATURES: 4 doors, 2 drawers, 2 shelves