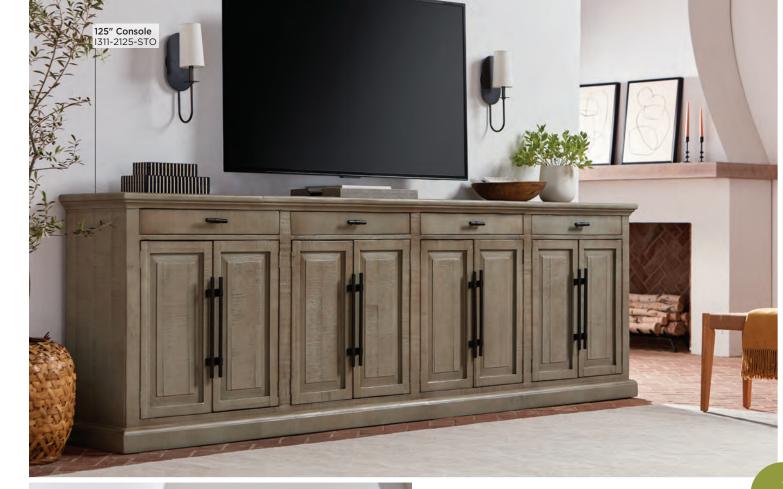

#### 125" CONSOLE

**I311-2125-STO -** 125W x 39H x 18D FEATURES: 8 doors, 4 drawers, 4 shelves