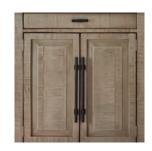

#### **65" CONSOLE**

**I311-265-STO -** 65W x 39H x 18D FEATURES: 4 doors, 2 drawers, 2 shelves