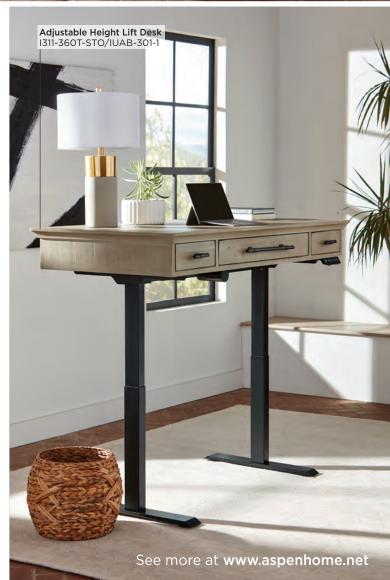

#### ADJUSTABLE HEIGHT LIFT DESK

**I311-360T-STO/IUAB-301-1 -** 60W x 31-48H x 30D FEATURES: 3 utility drawers