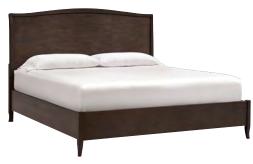

# **Blakely Collection**

**SLEIGH BED** 

Queen: I540-400/403/402 - 65W × 55H × 88D King: I540-404/407/406 - 81W × 55H × 88D Cal King: I540-404/407/410 - 81W × 55H × 92D

**FEATURES:** Type A & C USB charging ports on each side of headboard, includes decking (no box spring required), low profile footboard