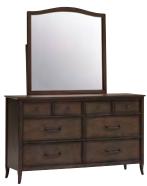

DRESSER & MIRROR

#### 1540-453/462 - 62W x 77H x 18D

FEATURES: 6 drawers, felt lined top drawers, cedar lined bottom drawers, beveled glass, wire hanger for wall mounting

2 DRAWER NIGHTSTAND 1540-450 - 28W x 27H x 17D

 $f \mathbf{y} \mathbf{p}$ 