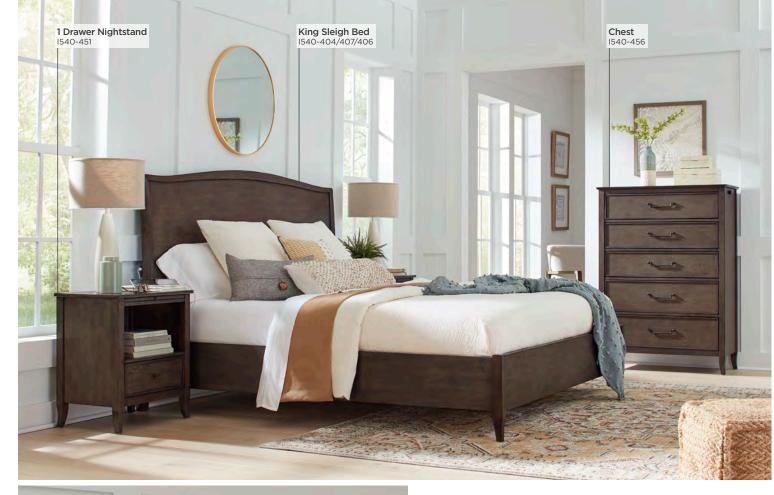

**1 DRAWER NIGHTSTAND 1540-451 -** 24W x 27H x 17D

FEATURES: Pullout heat resistant shelf, cedar lined drawer

# **Blakely Collection**

**SLEIGH BED** 

Queen: I540-400/403/402 - 65W × 55H × 88D King: I540-404/407/406 - 81W × 55H × 88D Cal King: I540-404/407/410 - 81W × 55H × 92D

**FEATURES:** Type A & C USB charging ports on each side of headboard, includes decking (no box spring required), low profile footboard

#### DOOR CHEST

I540-457 - 42W x 64H x 22D FEATURES: 7 drawers, mirror on back side of door, side access, adjustable shelves, felt lined top drawer, cedar lined bottom drawer

CHEST

I540-456 - 38W x 53H x 18D FEATURES: 5 drawers, felt lined top drawer, cedar lined bottom drawer, pullout valet rods