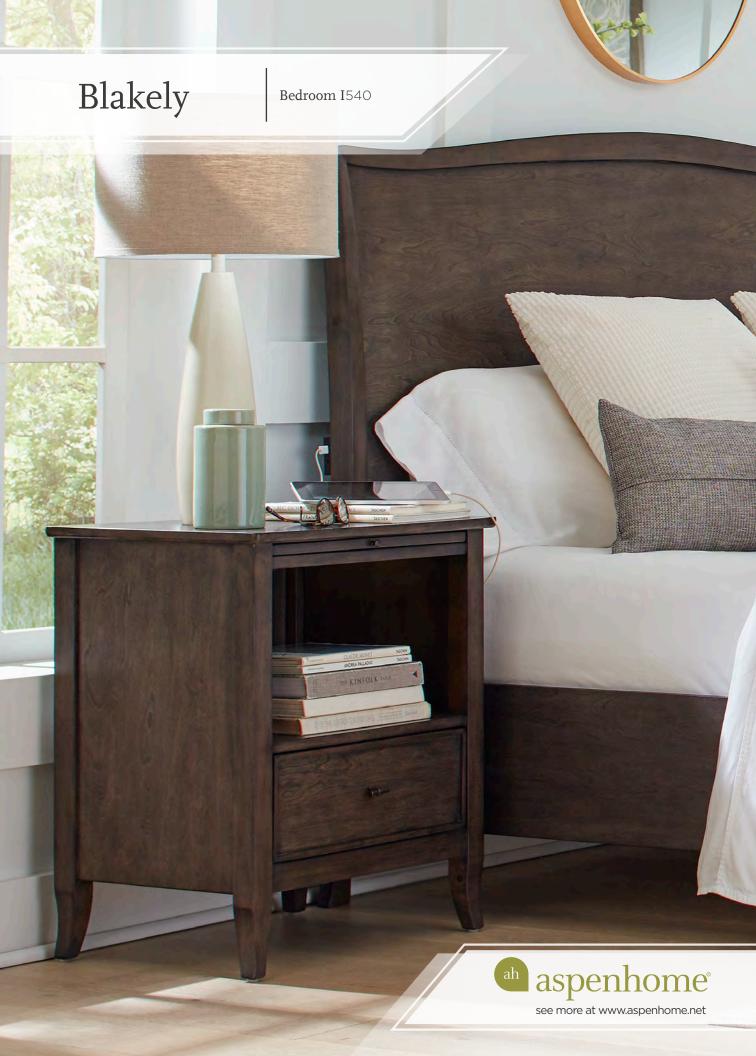

### The Blakely Collection

Blakely presents a style that is both understated and elegant while being perfectly balanced between opposite aesthetics such as feminine and masculine, straight and curved or light and dark. Enjoy a wide variety of functional and convenient features such as built-in USB & AC outlets, felt lined and cedar lined drawers.

## **Finish and Hardware**

Sable Brown Finish with Antique Bronze Finish Hardware

**1 DRAWER NIGHTSTAND 1540-451 -** 24W x 27H x 17D

FEATURES: Pullout heat resistant shelf, cedar lined drawer