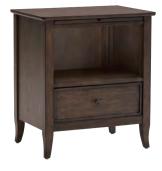

**1 DRAWER NIGHTSTAND 1540-451 -** 24W x 27H x 17D

FEATURES: Pullout heat resistant shelf, cedar lined drawer