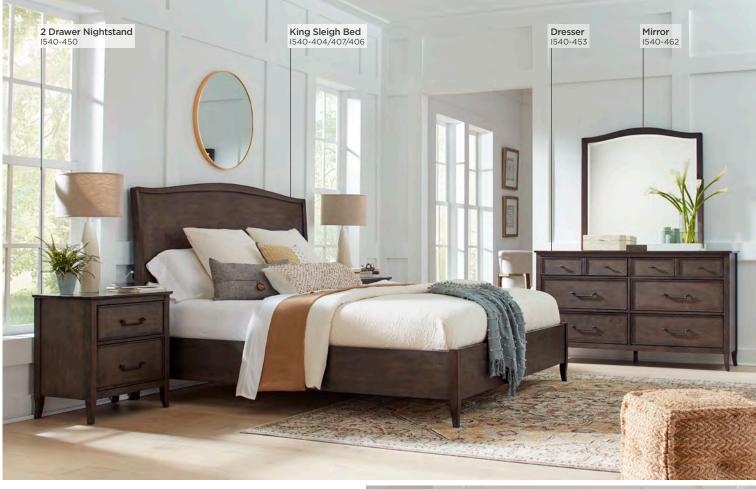

# **Blakely Collection**

**SLEIGH BED** 

Queen: I540-400/403/402 - 65W × 55H × 88D King: I540-404/407/406 - 81W × 55H × 88D Cal King: I540-404/407/410 - 81W × 55H × 92D

**FEATURES:** Type A & C USB charging ports on each side of headboard, includes decking (no box spring required), low profile footboard

DRESSER & MIRROR

#### 1540-453/462 - 62W x 77H x 18D

FEATURES: 6 drawers, felt lined top drawers, cedar lined bottom drawers, beveled glass, wire hanger for wall mounting

2 DRAWER NIGHTSTAND 1540-450 - 28W x 27H x 17D

 $f \mathbf{y} \mathbf{p}$ 