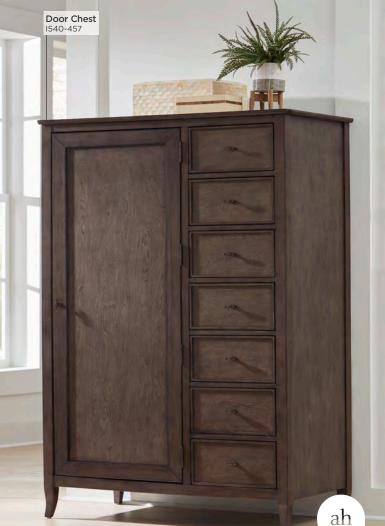

#### DOOR CHEST

I540-457 - 42W x 64H x 22D FEATURES: 7 drawers, mirror on back side of door, side access, adjustable shelves, felt lined top drawer, cedar lined bottom drawer

CHEST

I540-456 - 38W x 53H x 18D FEATURES: 5 drawers, felt lined top drawer, cedar lined bottom drawer, pullout valet rods