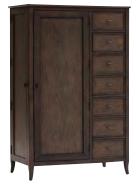

#### DOOR CHEST

I540-457 - 42W x 64H x 22D FEATURES: 7 drawers, mirror on back side of door, side access, adjustable shelves, felt lined top drawer, cedar lined bottom drawer

CHEST

I540-456 - 38W x 53H x 18D FEATURES: 5 drawers, felt lined top drawer, cedar lined bottom drawer, pullout valet rods