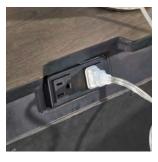

### Features

**USB** Ports

**Pullout Shelf** 

AC Outlets

Felt & Cedar Lining

# **Blakely Collection**

**SLEIGH BED** 

Queen: I540-400/403/402 - 65W × 55H × 88D King: I540-404/407/406 - 81W × 55H × 88D Cal King: I540-404/407/410 - 81W × 55H × 92D

**FEATURES:** Type A & C USB charging ports on each side of headboard, includes decking (no box spring required), low profile footboard