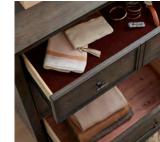

#### 1540-453/462 - 62W x 77H x 18D

FEATURES: 6 drawers, felt lined top drawers, cedar lined bottom drawers, beveled glass, wire hanger for wall mounting

2 DRAWER NIGHTSTAND 1540-450 - 28W x 27H x 17D

 $f \mathbf{y} \mathbf{p}$ 

#### DOOR CHEST

I540-457 - 42W x 64H x 22D FEATURES: 7 drawers, mirror on back side of door, side access, adjustable shelves, felt lined top drawer, cedar lined bottom drawer

CHEST

I540-456 - 38W x 53H x 18D FEATURES: 5 drawers, felt lined top drawer, cedar lined bottom drawer, pullout valet rods