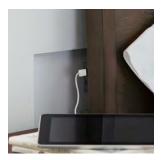

### Features

**USB** Ports

**Pullout Shelf** 

AC Outlets

Felt & Cedar Lining

**1 DRAWER NIGHTSTAND 1540-451 -** 24W x 27H x 17D

FEATURES: Pullout heat resistant shelf, cedar lined drawer