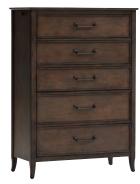

#### DOOR CHEST

I540-457 - 42W x 64H x 22D FEATURES: 7 drawers, mirror on back side of door, side access, adjustable shelves, felt lined top drawer, cedar lined bottom drawer

CHEST

I540-456 - 38W x 53H x 18D FEATURES: 5 drawers, felt lined top drawer, cedar lined bottom drawer, pullout valet rods