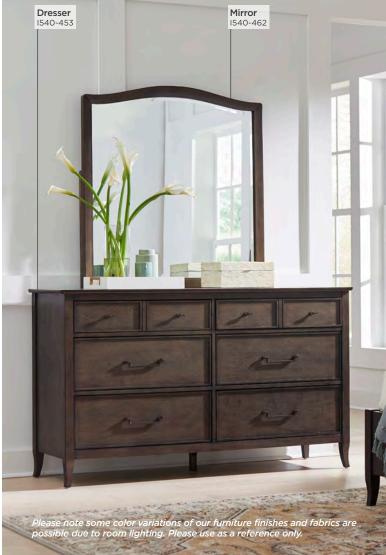

DRESSER & MIRROR

#### 1540-453/462 - 62W x 77H x 18D

FEATURES: 6 drawers, felt lined top drawers, cedar lined bottom drawers, beveled glass, wire hanger for wall mounting

2 DRAWER NIGHTSTAND 1540-450 - 28W x 27H x 17D

 $f \mathbf{y} \mathbf{p}$ 