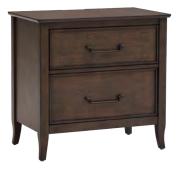

**1 DRAWER NIGHTSTAND 1540-451 -** 24W x 27H x 17D

FEATURES: Pullout heat resistant shelf, cedar lined drawer