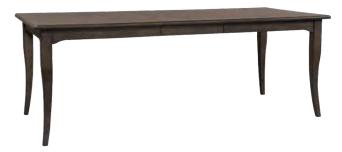

# **Blakely Collection**

Shown with Extendable Leaf

Shown with Extendable Leaf

**EXTENDABLE DINING TABLE** 

**I540-6050 -** 84W x 30H x 38D

FEATURES: 18" leaf, 66" closed/84" open, seats up to 8

Finished on

SEATS UP TO 8