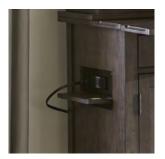

# **Features**

**Dual AC Outlets** 

**Felt Lined Drawers** 

Flip Down Surface Extension

Extendable 18" Leaf

#### SERVER

**I540-6808 -** 52W x 43H x 18D

**FEATURES:** Dual AC outlets, felt lined drawers, flip down surface extension, adjustable shelves, cord management