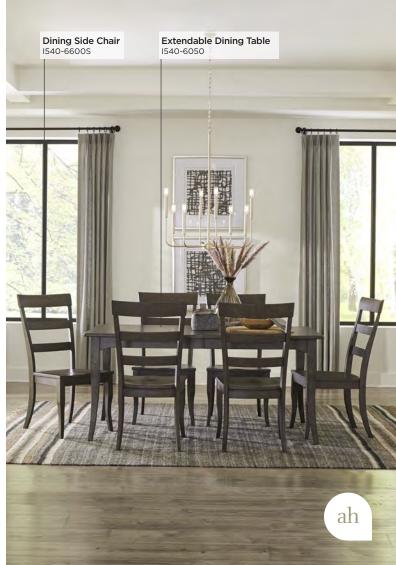

# **Blakely Collection**

Shown with Extendable Leaf

Shown with Extendable Leaf

**EXTENDABLE DINING TABLE** 

**I540-6050 -** 84W x 30H x 38D

FEATURES: 18" leaf, 66" closed/84" open, seats up to 8

Finished on

SEATS UP TO 8

#### **DINING SIDE CHAIR**

**I540-6600S -** 20W x 40H x 21D **FEATURES:** Wood seat, 2 per carton