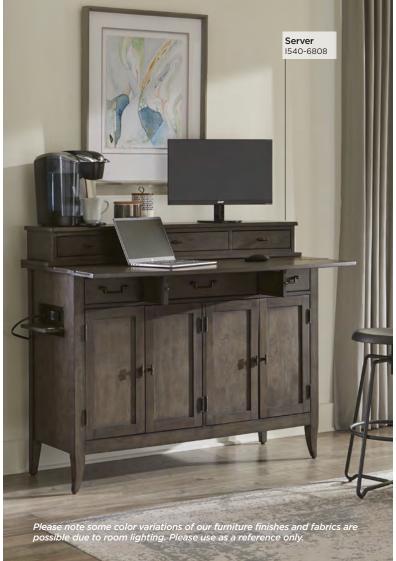

# **Features**

**Dual AC Outlets** 

**Felt Lined Drawers** 

Flip Down Surface Extension

Extendable 18" Leaf

#### SERVER

**I540-6808 -** 52W x 43H x 18D

**FEATURES:** Dual AC outlets, felt lined drawers, flip down surface extension, adjustable shelves, cord management