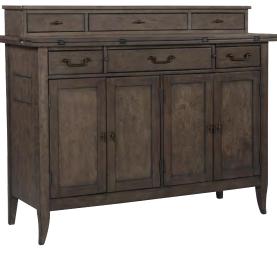

#### SERVER

**I540-6808 -** 52W x 43H x 18D

**FEATURES:** Dual AC outlets, felt lined drawers, flip down surface extension, adjustable shelves, cord management