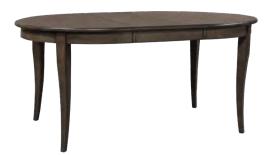

With You In Mind**

- Dovetail drawer construction for long-lasting strength and durability.
- Stainless steel ball bearing drawer slides provide smooth movement and durability.
- Enjoy stylish and functional features to accommodate today's lifestyle needs.



# **Features**



**Dual AC Outlets** 



**Felt Lined Drawers** 



Flip Down Surface Extension



Extendable 18" Leaf



### **LEARN MORE**

Scan the QR code and click on the link to see more images and information on this aspenhome® furniture collection.

Trouble scanning? Visit qrco.de/beOmmJ



# **Blakely Collection**



Shown with Extendable Leaf



Shown with Extendable Leaf



**EXTENDABLE DINING TABLE** 

**I540-6050 -** 84W x 30H x 38D

FEATURES: 18" leaf, 66" closed/84" open, seats up to 8



Finished on

SEATS UP TO 8



#### **EXTENDABLE ROUND DINING TABLE**





SEATS UP TO 6



#### SERVER

**I540-6808 -** 52W x 43H x 18D

**FEATURES:** Dual AC outlets, felt lined drawers, flip down surface extension, adjustable shelves, cord management

















#### **DINING SIDE CHAIR**

**I540-6600S -** 20W x 40H x 21D **FEATURES:** Wood seat, 2 per carton