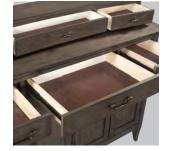

## **Built With You In Mind**

- Dovetail drawer construction for long-lasting strength and durability.
- Stainless steel ball bearing drawer slides provide smooth movement and durability.
- Enjoy stylish and functional features to accommodate today's lifestyle needs.

# **Features**

**Dual AC Outlets** 

**Felt Lined Drawers** 

Flip Down Surface Extension

Extendable 18" Leaf

#### SERVER

**I540-6808 -** 52W x 43H x 18D

**FEATURES:** Dual AC outlets, felt lined drawers, flip down surface extension, adjustable shelves, cord management