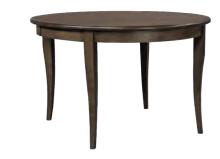

ace extension and the ability to be used in multiple ways and spaces.

## **Finish and Hardware**



Sable Brown Finish, Birch Veneer with Antique Bronze Finish Hardware

## **Built With You In Mind**

- Dovetail drawer construction for long-lasting strength and durability.
- Stainless steel ball bearing drawer slides provide smooth movement and durability.
- Enjoy stylish and functional features to accommodate today's lifestyle needs.



# **Features**



**Dual AC Outlets** 



**Felt Lined Drawers** 



Flip Down Surface Extension



Extendable 18" Leaf



### **LEARN MORE**

Scan the QR code and click on the link to see more images and information on this aspenhome® furniture collection.

Trouble scanning? Visit qrco.de/beOmmJ



# **Blakely Collection**



Shown with Extendable Leaf



Shown with Extendable Leaf



**EXTENDABLE DINING TABLE** 

**I540-6050 -** 84W x 30H x 38D

FEATURES: 18" leaf, 66" closed/84" open, seats up to 8



Finished on

SEATS UP TO 8



#### **EXTENDABLE ROUND DINING TABLE**





SEATS UP TO 6



#### SERVER

**I540-6808 -** 52W x 43H x 18D

**FEATURES:** Dual AC outlets, felt lined drawers, flip down surface extension, adjustable shelves, cord management

















#### **DINING SIDE CHAIR**

**I540-6600S -** 20W x 40H x 21D **FEATURES:** Wood seat, 2 per carton