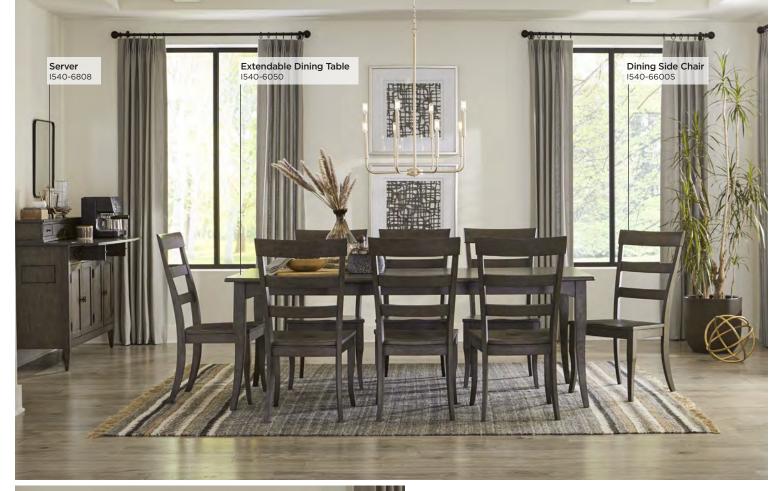

# **Blakely Collection**

Shown with Extendable Leaf

Shown with Extendable Leaf

**EXTENDABLE DINING TABLE** 

**I540-6050 -** 84W x 30H x 38D

FEATURES: 18" leaf, 66" closed/84" open, seats up to 8

Finished on

SEATS UP TO 8

#### SERVER

**I540-6808 -** 52W x 43H x 18D

**FEATURES:** Dual AC outlets, felt lined drawers, flip down surface extension, adjustable shelves, cord management

#### **DINING SIDE CHAIR**

**I540-6600S -** 20W x 40H x 21D **FEATURES:** Wood seat, 2 per carton