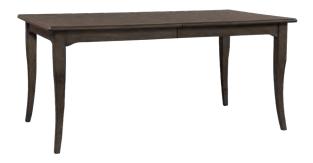

# **Blakely Collection**

Shown with Extendable Leaf

Shown with Extendable Leaf

**EXTENDABLE DINING TABLE** 

**I540-6050 -** 84W x 30H x 38D

FEATURES: 18" leaf, 66" closed/84" open, seats up to 8

Finished on

SEATS UP TO 8