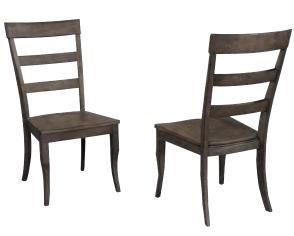

#### **DINING SIDE CHAIR**

**I540-6600S -** 20W x 40H x 21D **FEATURES:** Wood seat, 2 per carton