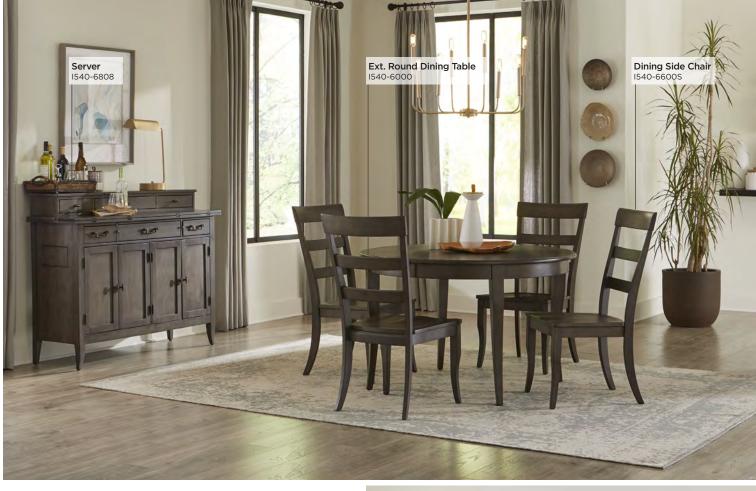

# The Blakely Collection

Blakely Dining Collection comes in a Sable Brown finish complimented by Antique Bronze finish hardware and includes extendable table options in either round or rectangular shapes and ergonomically designed wood chairs. The server offers a flip down surface extension and the ability to be used in multiple ways and spaces.

# **Blakely Collection**

Shown with Extendable Leaf

Shown with Extendable Leaf

**EXTENDABLE DINING TABLE** 

**I540-6050 -** 84W x 30H x 38D

FEATURES: 18" leaf, 66" closed/84" open, seats up to 8

Finished on

#### **EXTENDABLE ROUND DINING TABLE**

SEATS UP TO 6

#### SERVER

**I540-6808 -** 52W x 43H x 18D

**FEATURES:** Dual AC outlets, felt lined drawers, flip down surface extension, adjustable shelves, cord management

#### **DINING SIDE CHAIR**

**I540-6600S -** 20W x 40H x 21D **FEATURES:** Wood seat, 2 per carton