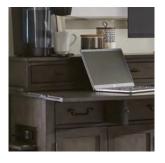

# **Features**

**Dual AC Outlets** 

**Felt Lined Drawers** 

Flip Down Surface Extension

Extendable 18" Leaf

#### SERVER

**I540-6808 -** 52W x 43H x 18D

**FEATURES:** Dual AC outlets, felt lined drawers, flip down surface extension, adjustable shelves, cord management