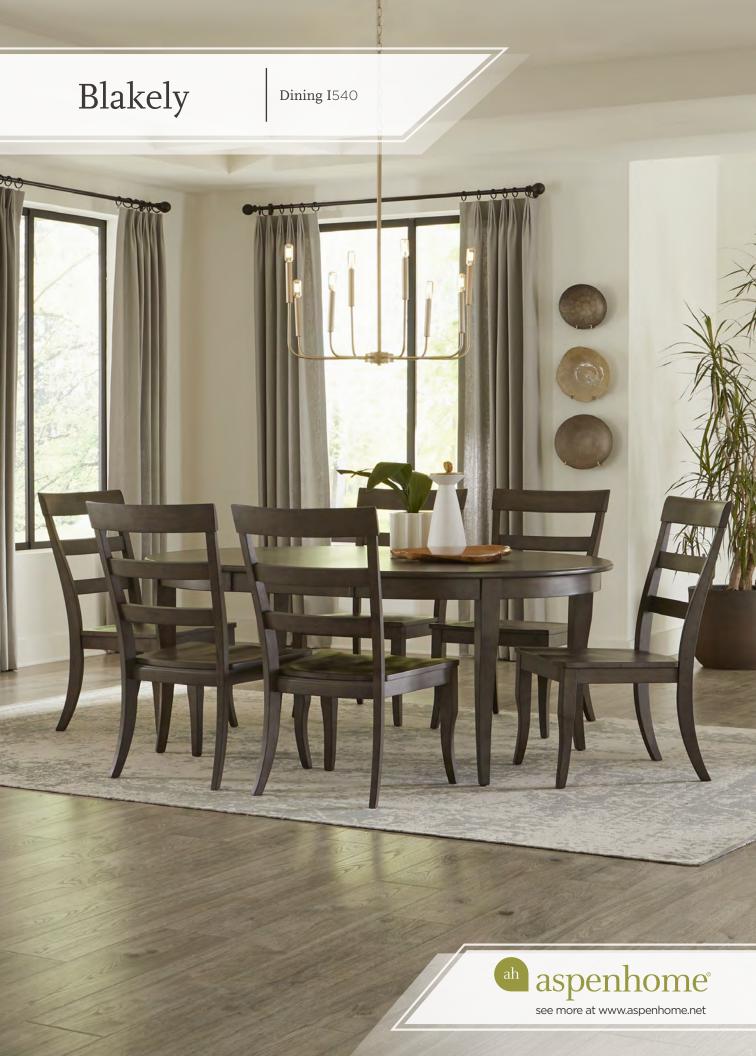

# The Blakely Collection

Blakely Dining Collection comes in a Sable Brown finish complimented by Antique Bronze finish hardware and includes extendable table options in either round or rectangular shapes and ergonomically designed wood chairs. The server offers a flip down surface extension and the ability to be used in multiple ways and spaces.

#### **EXTENDABLE ROUND DINING TABLE**

SEATS UP TO 6

#### **DINING SIDE CHAIR**

**I540-6600S -** 20W x 40H x 21D **FEATURES:** Wood seat, 2 per carton