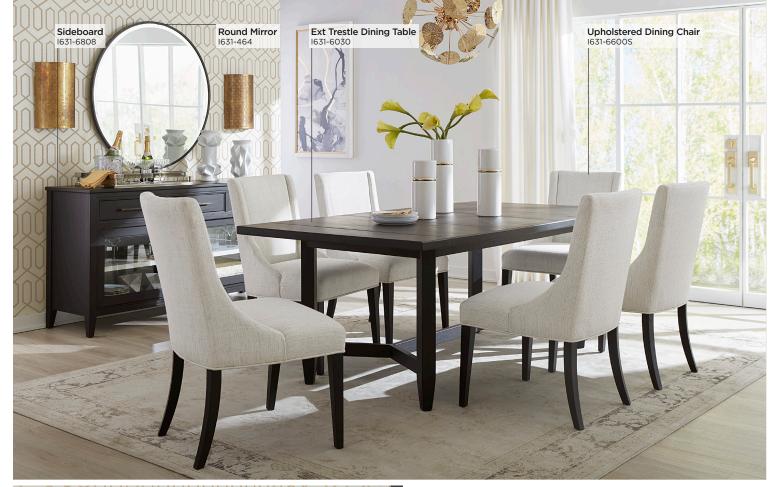

#### **EXTENDABLE TRESTLE DINING TABLE**

**I631-6030 -** 80W x 30H x 42D

FEATURES: Two 14" breadboard leaves, 80" closed/108" open, seats up to 10

#### **UPHOLSTERED DINING CHAIR (2/CTN)**

**I631-6600S -** 23W x 38H x 25D

**FEATURES:** Quality upholstery, webbed seat, 2 chairs per carton

#### **SIDEBOARD**

**1631-6808 -** 66W x 34H x 18D

FEATURES: 2 doors, 3 felt lined drawers, felt lined silverware tray, adjustable shelves

#### **ROUND MIRROR**

**I631-464 -** 40W x 40H x 2D

FEATURES: Metal frame, beveled glass, wire hanger for wall mounting