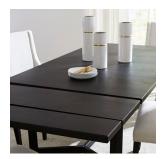

# **Features**

**Extendable Surface** 

Felt Lined Silverware Tray

Adjustable Shelves

**Quality Upholstery** 

#### **EXTENDABLE TRESTLE DINING TABLE**

**I631-6030 -** 80W x 30H x 42D

FEATURES: Two 14" breadboard leaves, 80" closed/108" open, seats up to 10