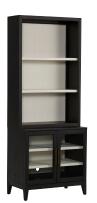

#### **PIER BASE & HUTCH**

**1631-239/285 -** 32W x 81H x 18D

**FEATURES:** 2 doors, adjustable shelves, cord management