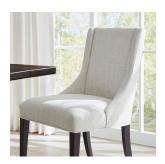

#### **UPHOLSTERED DINING CHAIR (2/CTN)**

**I631-6600S -** 23W x 38H x 25D

**FEATURES:** Quality upholstery, webbed seat, 2 chairs per carton

#### **DINING SIDE CHAIR (2/CTN)**

1631-6640S - 19W x 39H x 23D

**FEATURES:** Quality upholstery, webbed seat, 2 chairs per carton