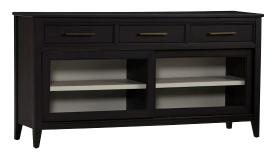

#### **SIDEBOARD**

**1631-6808 -** 66W x 34H x 18D

FEATURES: 2 doors, 3 felt lined drawers, felt lined silverware tray, adjustable shelves