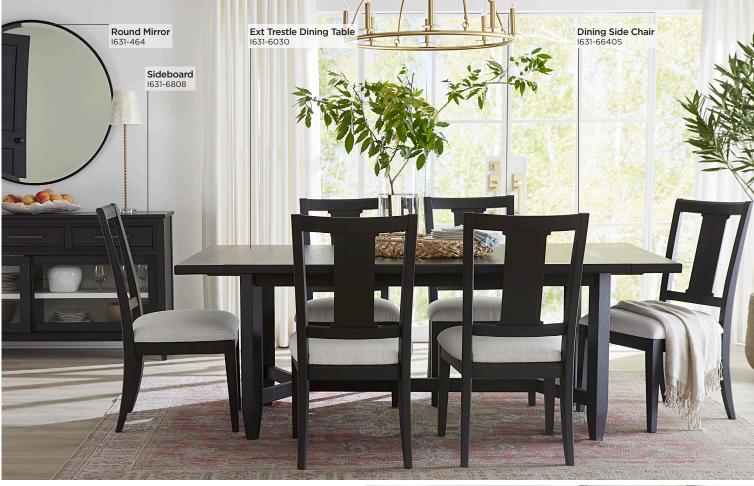

## The Camden Collection

Camden offers an opulent and timeless style with subtle details that dazzle. The soft black finish is paired with elegant bronze finish hardware. The table has two breadboard leaves to extend the table size for comfortable accommodation of up to 10 people. Enjoy helpful features such as felt lined silverware trays, adjustable shelving and more.

#### **EXTENDABLE TRESTLE DINING TABLE**

**I631-6030 -** 80W x 30H x 42D

FEATURES: Two 14" breadboard leaves, 80" closed/108" open, seats up to 10

#### **SIDEBOARD**

**1631-6808 -** 66W x 34H x 18D

FEATURES: 2 doors, 3 felt lined drawers, felt lined silverware tray, adjustable shelves

#### **DINING SIDE CHAIR (2/CTN)**

1631-6640S - 19W x 39H x 23D

**FEATURES:** Quality upholstery, webbed seat, 2 chairs per carton

#### **ROUND MIRROR**

**I631-464 -** 40W x 40H x 2D

FEATURES: Metal frame, beveled glass, wire hanger for wall mounting