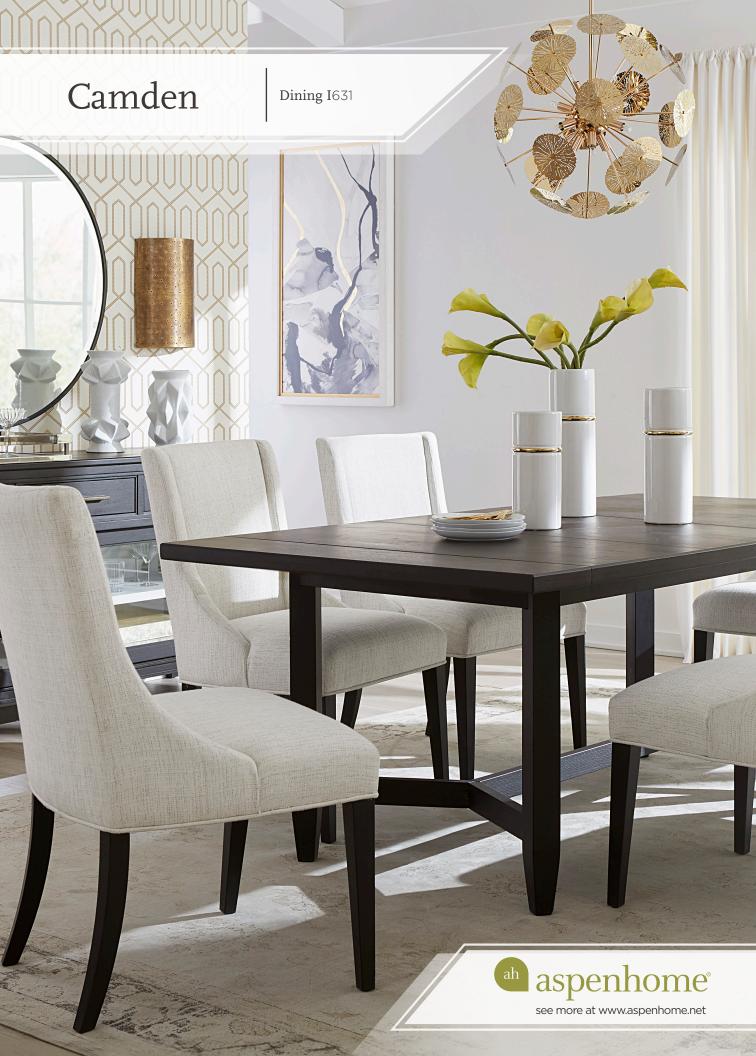

## The Camden Collection

Camden offers an opulent and timeless style with subtle details that dazzle. The soft black finish is paired with elegant bronze finish hardware. The table has two breadboard leaves to extend the table size for comfortable accommodation of up to 10 people. Enjoy helpful features such as felt lined silverware trays, adjustable shelving and more.

# Camden Collection