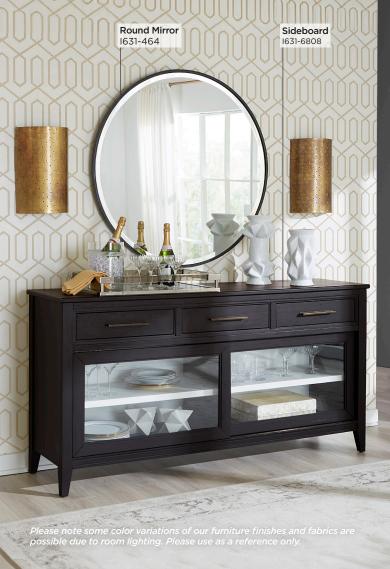

#### **SIDEBOARD**

**1631-6808 -** 66W x 34H x 18D

FEATURES: 2 doors, 3 felt lined drawers, felt lined silverware tray, adjustable shelves

#### **ROUND MIRROR**

**I631-464 -** 40W x 40H x 2D

FEATURES: Metal frame, beveled glass, wire hanger for wall mounting