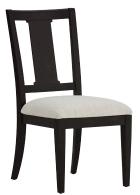

#### **DINING SIDE CHAIR (2/CTN)**

1631-6640S - 19W x 39H x 23D

**FEATURES:** Quality upholstery, webbed seat, 2 chairs per carton