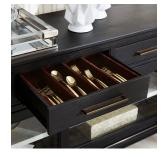

# **Features**

**Extendable Surface** 

Felt Lined Silverware Tray

Adjustable Shelves

**Quality Upholstery** 

#### **SIDEBOARD**

**1631-6808 -** 66W x 34H x 18D

FEATURES: 2 doors, 3 felt lined drawers, felt lined silverware tray, adjustable shelves