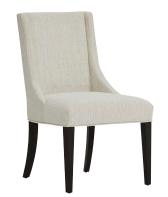

#### **UPHOLSTERED DINING CHAIR (2/CTN)**

**I631-6600S -** 23W x 38H x 25D

**FEATURES:** Quality upholstery, webbed seat, 2 chairs per carton

#### **DINING SIDE CHAIR (2/CTN)**

1631-6640S - 19W x 39H x 23D

**FEATURES:** Quality upholstery, webbed seat, 2 chairs per carton