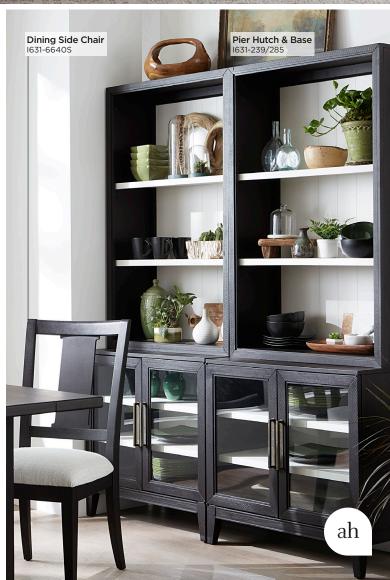

#### **PIER BASE & HUTCH**

**1631-239/285 -** 32W x 81H x 18D

**FEATURES:** 2 doors, adjustable shelves, cord management

#### **DINING SIDE CHAIR (2/CTN)**

1631-6640S - 19W x 39H x 23D

**FEATURES:** Quality upholstery, webbed seat, 2 chairs per carton