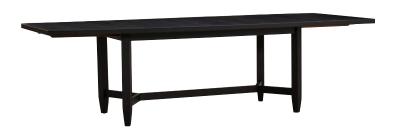

## The Camden Collection

Camden offers an opulent and timeless style with subtle details that dazzle. The soft black finish is paired with elegant bronze finish hardware. The table has two breadboard leaves to extend the table size for comfortable accommodation of up to 10 people. Enjoy helpful features such as felt lined silverware trays, adjustable shelving and more.

#### **EXTENDABLE TRESTLE DINING TABLE**

**I631-6030 -** 80W x 30H x 42D

FEATURES: Two 14" breadboard leaves, 80" closed/108" open, seats up to 10