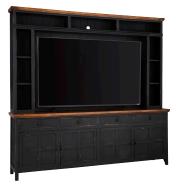

#### 96" CONSOLE & HUTCH

**I641-296/296H-ABK -** 96W x 93H x 18D

FEATURES: 4 doors, 4 drawers, shelf storage, cord management, accommodates most 70" TVs, TV area is 70"W x 45.5"H x 9.5"D