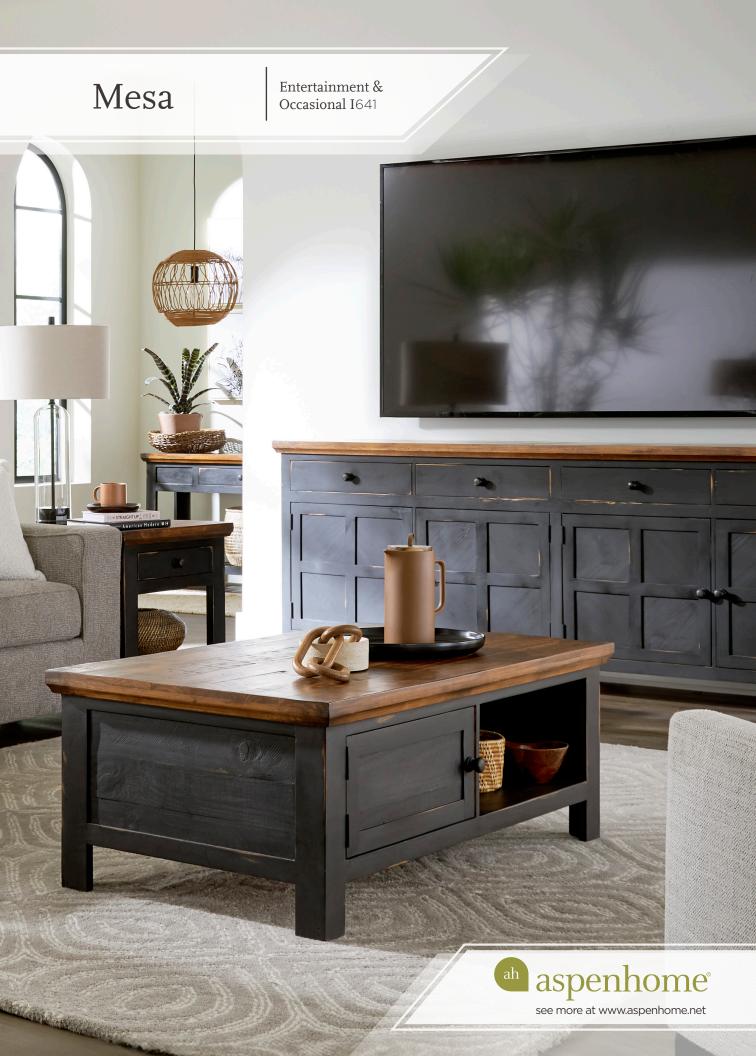

## The Mesa Collection

Mesa offers quintessential farmhouse style coupled with quality craftsmanship, matching wood knobs, contrasting tops and a finish that allows the inherent beauty of the materials to shine. Enjoy a generous amount of storage throughout, the flexibility of adjustable shelving, and handcrafted style that is built to last.

# Perfectly Imperfect

The charm of this handcrafted collection lies within the "perfectly imperfect" variations of the natural materials and finishing techniques. Natural variations may continue to develop, adding more character to this one-of-a-kind creation.

# **Features**

**Contrasting Tops** 

Adjustable Shelves

**Generous Storage** 

**Cord Management** 

#### **COCKTAIL TABLE**

**I641-9100-ABK -** 48W x 18H x 28D FEATURES: Storage door on each side