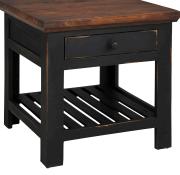

#### **END TABLE**

**I641-9140-ABK -** 24W × 24H × 24D FEATURES: 1 drawer, lower shelf