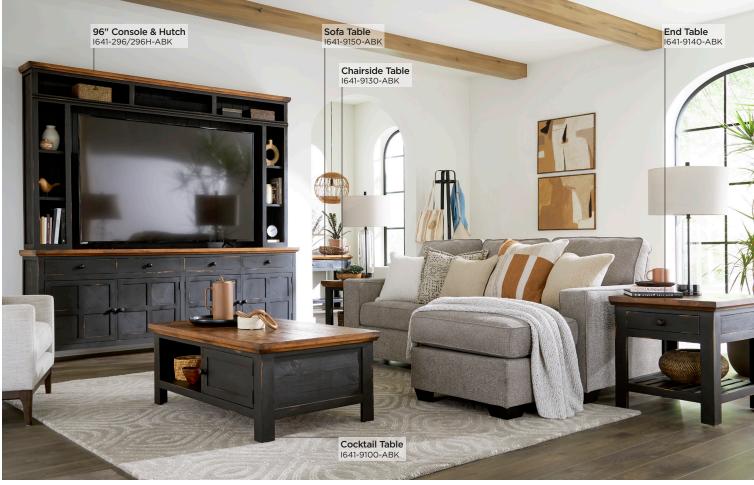

#### 96" CONSOLE & HUTCH

**I641-296/296H-ABK -** 96W x 93H x 18D

FEATURES: 4 doors, 4 drawers, shelf storage, cord management, accommodates most 70" TVs, TV area is 70"W x 45.5"H x 9.5"D

#### **COCKTAIL TABLE**

**I641-9100-ABK -** 48W x 18H x 28D FEATURES: Storage door on each side

#### **END TABLE**

**I641-9140-ABK -** 24W × 24H × 24D FEATURES: 1 drawer, lower shelf

#### **SOFA TABLE**

**1641-9150-ABK -** 55W x 30H x 14D FEATURES: 1 drawer, lower shelf

**CHAIRSIDE TABLE** 

**I641-9130-ABK -** 20W x 24H x 14D FEATURES: Lower shelf