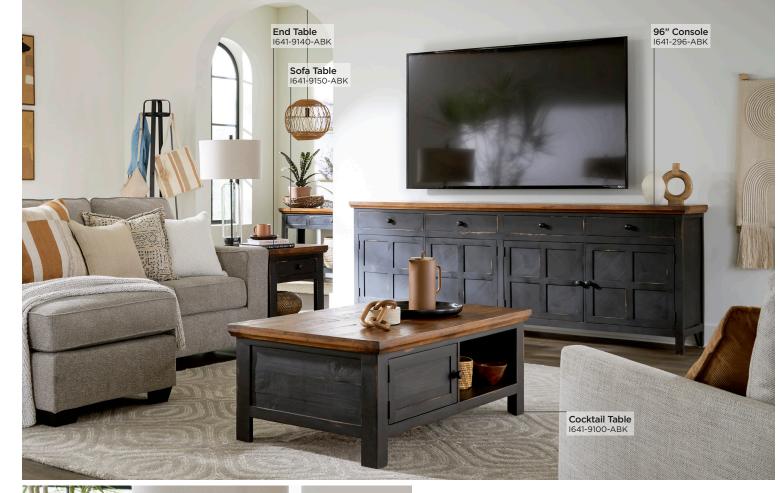

#### 96" CONSOLE & HUTCH

**I641-296/296H-ABK -** 96W x 93H x 18D

FEATURES: 4 doors, 4 drawers, shelf storage, cord management, accommodates most 70" TVs, TV area is 70"W x 45.5"H x 9.5"D

#### **COCKTAIL TABLE**

**I641-9100-ABK -** 48W x 18H x 28D FEATURES: Storage door on each side

#### **END TABLE**

**I641-9140-ABK -** 24W × 24H × 24D FEATURES: 1 drawer, lower shelf

#### **SOFA TABLE**

**1641-9150-ABK -** 55W x 30H x 14D FEATURES: 1 drawer, lower shelf

**CHAIRSIDE TABLE** 

**I641-9130-ABK -** 20W x 24H x 14D FEATURES: Lower shelf