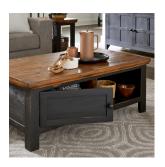

#### **COCKTAIL TABLE**

**I641-9100-ABK -** 48W x 18H x 28D FEATURES: Storage door on each side