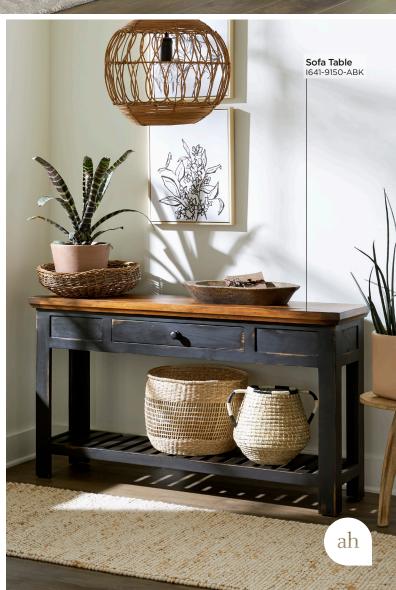

#### **SOFA TABLE**

**1641-9150-ABK -** 55W x 30H x 14D FEATURES: 1 drawer, lower shelf

**CHAIRSIDE TABLE** 

**I641-9130-ABK -** 20W x 24H x 14D FEATURES: Lower shelf