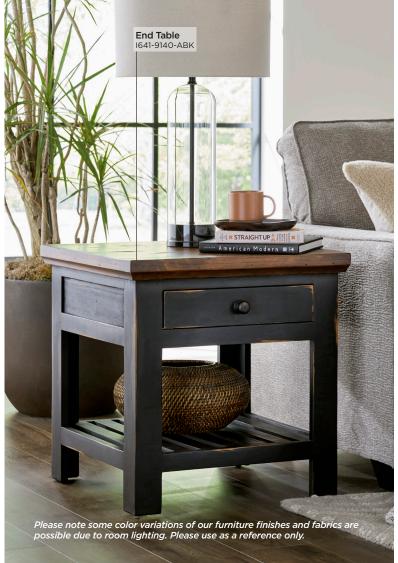

#### **END TABLE**

**I641-9140-ABK -** 24W × 24H × 24D FEATURES: 1 drawer, lower shelf