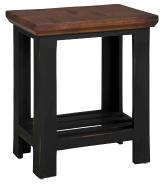

#### **SOFA TABLE**

**1641-9150-ABK -** 55W x 30H x 14D FEATURES: 1 drawer, lower shelf

**CHAIRSIDE TABLE** 

**I641-9130-ABK -** 20W x 24H x 14D FEATURES: Lower shelf