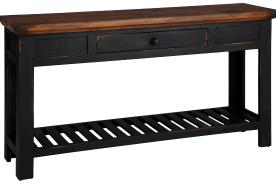

#### **SOFA TABLE**

**1641-9150-ABK -** 55W x 30H x 14D FEATURES: 1 drawer, lower shelf

**CHAIRSIDE TABLE** 

**I641-9130-ABK -** 20W x 24H x 14D FEATURES: Lower shelf