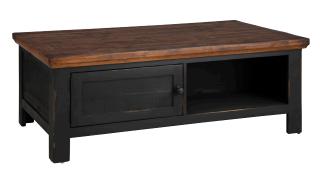

#### **COCKTAIL TABLE**

**I641-9100-ABK -** 48W x 18H x 28D FEATURES: Storage door on each side