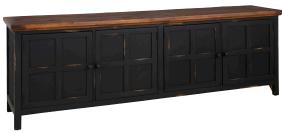

#### **86" CONSOLE**

**1641-284-ABK -** 86W x 30H x 18D FEATURES: 4 doors, shelf storage, cord management