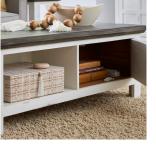

### **Features**

**Contrasting Tops** 

Adjustable Shelves

**Generous Storage** 

1641-9100-AWT - 48W x 18H x 28D FEATURES: Storage door on each side

**SOFA TABLE I641-9150-AWT -** 55W x 30H x 14D FEATURES: 1 drawer, lower shelf

f

86" CONSOLE

1641-284-AWT - 86W x 30H x 18D FEATURES: 4 doors, shelf storage, cord management