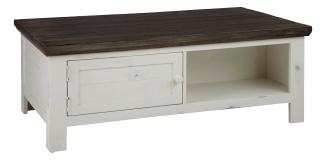

1641-9100-AWT - 48W x 18H x 28D FEATURES: Storage door on each side

**SOFA TABLE I641-9150-AWT -** 55W x 30H x 14D FEATURES: 1 drawer, lower shelf

f

86" CONSOLE

1641-284-AWT - 86W x 30H x 18D FEATURES: 4 doors, shelf storage, cord management