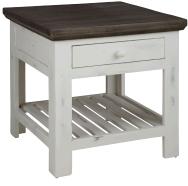

END TABLE

**I641-9140-AWT -** 24W × 24H × 24D FEATURES: 1 drawer, lower shelf

**CHAIRSIDE TABLE I641-9130-AWT -** 20W x 24H x 14D FEATURES: Lower shelf