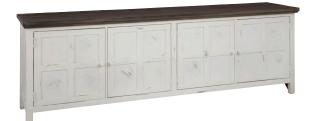

# Mesa Collection

96" CONSOLE & HUTCH

I641-296/296H-AWT - 96W x 93H x 18D FEATURES: 4 doors, 4 drawers, shelf storage, cord management, accommodates most 70" TVs, TV area is 70"W x 45.5"H x 9.5"D

**COCKTAIL TABLE** 

1641-9100-AWT - 48W x 18H x 28D FEATURES: Storage door on each side

**SOFA TABLE I641-9150-AWT -** 55W x 30H x 14D FEATURES: 1 drawer, lower shelf

f

86" CONSOLE

1641-284-AWT - 86W x 30H x 18D FEATURES: 4 doors, shelf storage, cord management