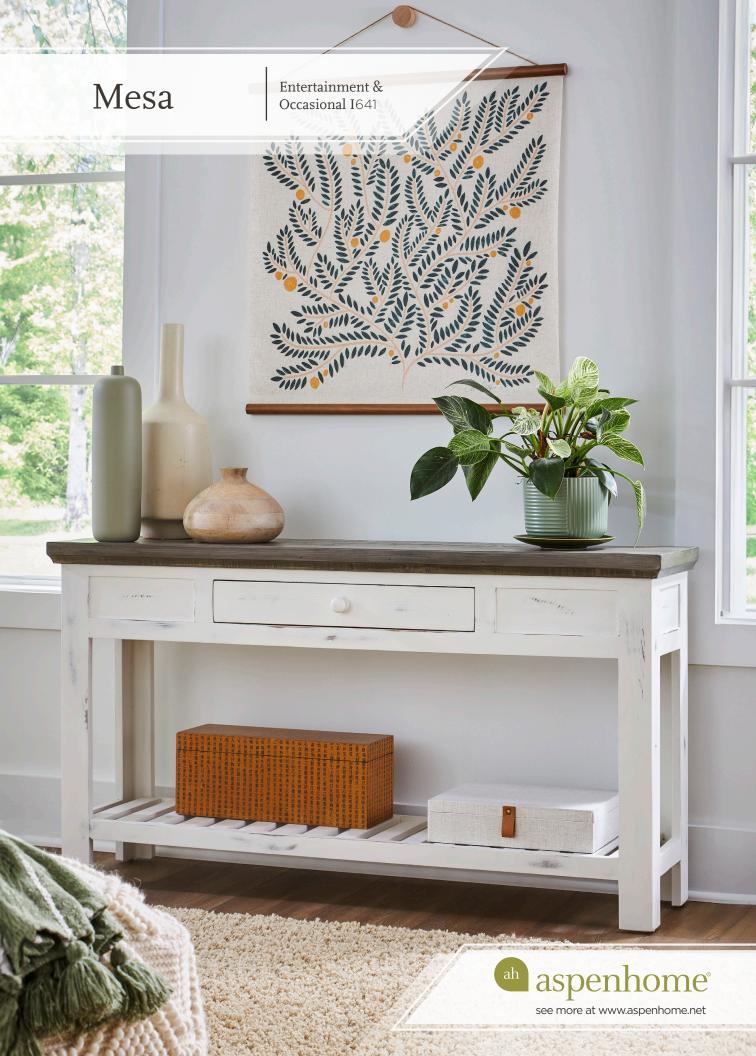

### The Mesa Collection

Mesa offers quintessential farmhouse style coupled with quality craftsmanship, matching wood knobs, contrasting tops and a finish that allows the inherent beauty of the materials to shine. Enjoy a generous amount of storage throughout, the flexibility of adjustable shelving, and handcrafted style that is built to last.

# Perfectly Imperfect

The charm of this handcrafted collection lies within the "perfectly imperfect" variations of the natural materials and finishing techniques. Natural variations may continue to develop, adding more character to this one-of-a-kind creation.

### **Features**

**Contrasting Tops** 

Adjustable Shelves

**Generous Storage** 