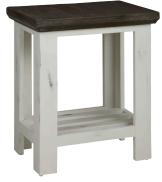

END TABLE

**I641-9140-AWT -** 24W × 24H × 24D FEATURES: 1 drawer, lower shelf

**CHAIRSIDE TABLE I641-9130-AWT -** 20W x 24H x 14D FEATURES: Lower shelf