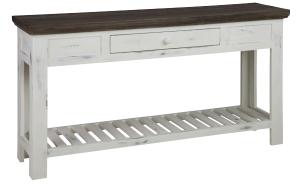

1641-9100-AWT - 48W x 18H x 28D FEATURES: Storage door on each side

**SOFA TABLE I641-9150-AWT -** 55W x 30H x 14D FEATURES: 1 drawer, lower shelf

f

86" CONSOLE

1641-284-AWT - 86W x 30H x 18D FEATURES: 4 doors, shelf storage, cord management