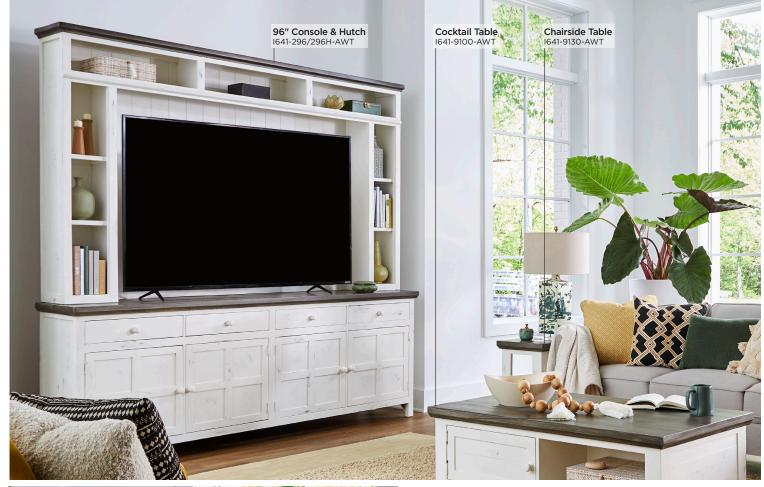

# Mesa Collection

96" CONSOLE & HUTCH

I641-296/296H-AWT - 96W x 93H x 18D FEATURES: 4 doors, 4 drawers, shelf storage, cord management, accommodates most 70" TVs, TV area is 70"W x 45.5"H x 9.5"D

**COCKTAIL TABLE** 

1641-9100-AWT - 48W x 18H x 28D FEATURES: Storage door on each side

**SOFA TABLE I641-9150-AWT -** 55W x 30H x 14D FEATURES: 1 drawer, lower shelf

f

86" CONSOLE

1641-284-AWT - 86W x 30H x 18D FEATURES: 4 doors, shelf storage, cord management

END TABLE

**I641-9140-AWT -** 24W × 24H × 24D FEATURES: 1 drawer, lower shelf

**CHAIRSIDE TABLE I641-9130-AWT -** 20W x 24H x 14D FEATURES: Lower shelf