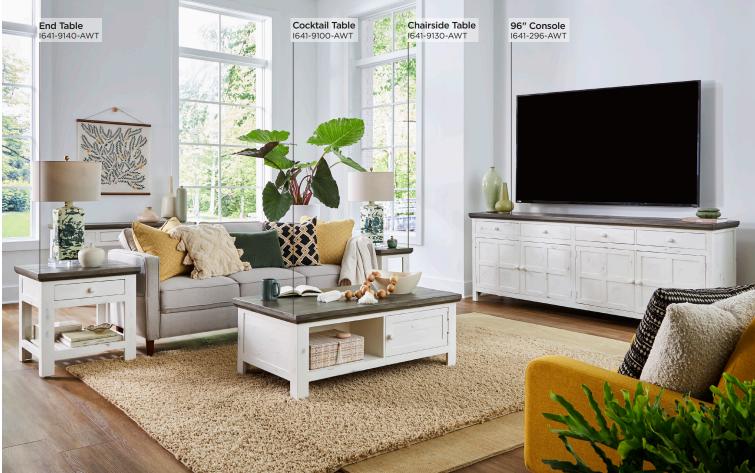

### The Mesa Collection

Mesa offers quintessential farmhouse style coupled with quality craftsmanship, matching wood knobs, contrasting tops and a finish that allows the inherent beauty of the materials to shine. Enjoy a generous amount of storage throughout, the flexibility of adjustable shelving, and handcrafted style that is built to last.

# Mesa Collection

96" CONSOLE & HUTCH

I641-296/296H-AWT - 96W x 93H x 18D FEATURES: 4 doors, 4 drawers, shelf storage, cord management, accommodates most 70" TVs, TV area is 70"W x 45.5"H x 9.5"D

**COCKTAIL TABLE** 

1641-9100-AWT - 48W x 18H x 28D FEATURES: Storage door on each side

**SOFA TABLE I641-9150-AWT -** 55W x 30H x 14D FEATURES: 1 drawer, lower shelf

f

86" CONSOLE

1641-284-AWT - 86W x 30H x 18D FEATURES: 4 doors, shelf storage, cord management

END TABLE

**I641-9140-AWT -** 24W × 24H × 24D FEATURES: 1 drawer, lower shelf

**CHAIRSIDE TABLE I641-9130-AWT -** 20W x 24H x 14D FEATURES: Lower shelf