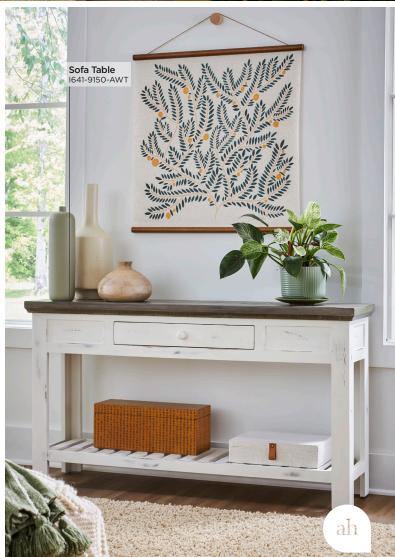

1641-9100-AWT - 48W x 18H x 28D FEATURES: Storage door on each side

**SOFA TABLE I641-9150-AWT -** 55W x 30H x 14D FEATURES: 1 drawer, lower shelf

f

86" CONSOLE

1641-284-AWT - 86W x 30H x 18D FEATURES: 4 doors, shelf storage, cord management