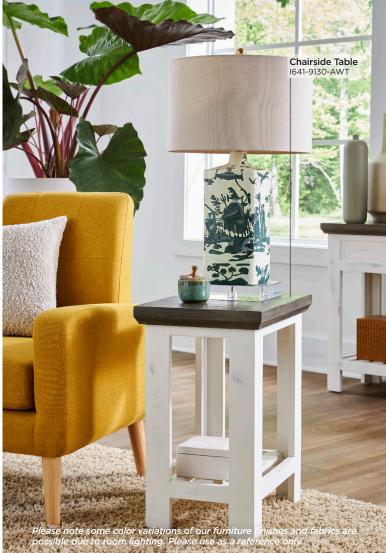

END TABLE

**I641-9140-AWT -** 24W × 24H × 24D FEATURES: 1 drawer, lower shelf

**CHAIRSIDE TABLE I641-9130-AWT -** 20W x 24H x 14D FEATURES: Lower shelf