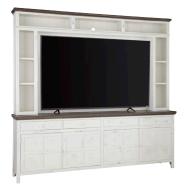

# Mesa Collection

96" CONSOLE & HUTCH

I641-296/296H-AWT - 96W x 93H x 18D FEATURES: 4 doors, 4 drawers, shelf storage, cord management, accommodates most 70" TVs, TV area is 70"W x 45.5"H x 9.5"D

**COCKTAIL TABLE** 