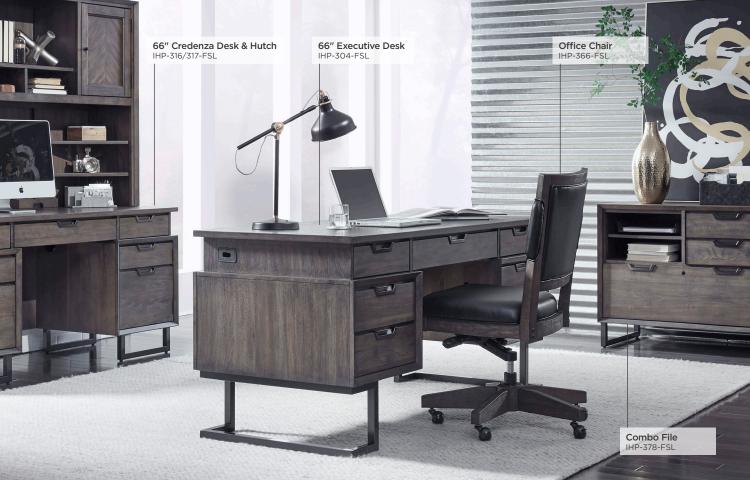

#### **CREDENZA DESK & HUTCH**

IHP-316/317-KHA - 66W x 76H x 24D

FEATURES: High pressure laminate lined drop front keyboard drawer, 3 doors, 3 utility drawers, locking file drawer, AC & USB outlets, adjustable shelves, removable dividers, cord management

#### **EXECUTIVE DESK**

IHP-304-KHA - 66W x 31H x 28D

FEATURES: 6 drawers with high pressure laminate lining including 1 drop front keyboard drawer and 1 locking file drawer, AC outlets in hidden compartment, cord management

#### **COMBO FILE**

**IHP-378-KHA -** 38W x 31H x 22D

FEATURES: 2 high pressure laminate lined utility drawers, shelf storage, high pressure laminate lined locking file drawer

#### **OFFICE CHAIR**

**IHP-366-KHA -** 19W x 37H x 23D FEATURES: High-grade polyurethane fabric, deluxe ball casters, gas lift, knee tilt,

five star base