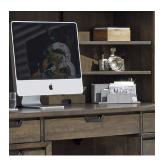

#### **EXECUTIVE DESK**

IHP-304-KHA - 66W x 31H x 28D

FEATURES: 6 drawers with high pressure laminate lining including 1 drop front keyboard drawer and 1 locking file drawer, AC outlets in hidden compartment, cord management