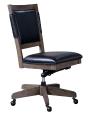

#### **OFFICE CHAIR**

**IHP-366-KHA -** 19W x 37H x 23D FEATURES: High-grade polyurethane fabric, deluxe ball casters, gas lift, knee tilt,

five star base