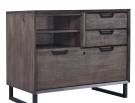

#### **COMBO FILE**

**IHP-378-KHA -** 38W x 31H x 22D

FEATURES: 2 high pressure laminate lined utility drawers, shelf storage, high pressure laminate lined locking file drawer

#### **ROLLING FILE**

**IHP-346-KHA -** 22W x 23H x 22D FEATURES: 2 high pressure laminate lined drawers, rolling casters, file drawer