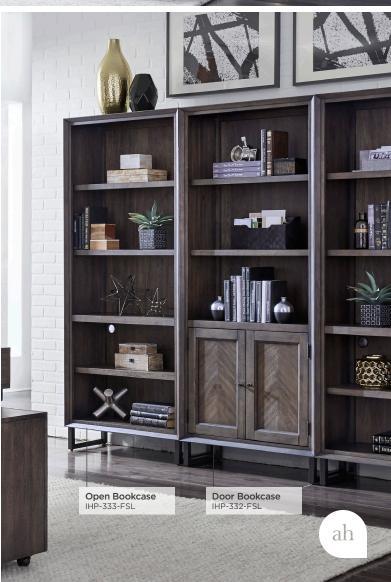

#### **DOOR BOOKCASE**

**IHP-332-KHA -** 32W x 76H x 14D FEATURES: 2 doors, 3 adjustable shelves, cord management

#### **OPEN BOOKCASE**

**IHP-333-KHA -** 32W x 76H x 14D FEATURES: 3 adjustable shelves, cord management