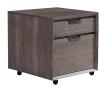

#### **ROLLING FILE**

**IHP-346-KHA -** 22W x 23H x 22D FEATURES: 2 high pressure laminate lined drawers, rolling casters, file drawer