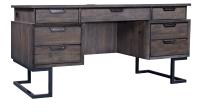

#### **EXECUTIVE DESK**

IHP-304-KHA - 66W x 31H x 28D

FEATURES: 6 drawers with high pressure laminate lining including 1 drop front keyboard drawer and 1 locking file drawer, AC outlets in hidden compartment, cord management