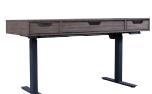

#### **ADJUSTABLE HEIGHT LIFT DESK**

IHP-360t-KHA/iuab-301-1 - 60W x 33-50H x 28D FEATURES: 3 high pressure laminate lined drawers,

drop front keyboard drawer, AC & USB outlets in soft close compartment, lift mechanism, cord management