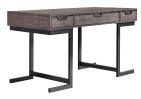

#### **EXECUTIVE DESK**

IHP-304-KHA - 66W x 31H x 28D

FEATURES: 6 drawers with high pressure laminate lining including 1 drop front keyboard drawer and 1 locking file drawer, AC outlets in hidden compartment, cord management

### **WRITING DESK**

**IHP-360wd-KHA -** 60W x 31H x 26D

FEATURES: 3 high pressure laminate lined drawers, drop front keyboard drawer, rolling files fit perfectly under desk, cord management