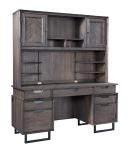

#### **CREDENZA DESK & HUTCH**

IHP-316/317-KHA - 66W x 76H x 24D

FEATURES: High pressure laminate lined drop front keyboard drawer, 3 doors, 3 utility drawers, locking file drawer, AC & USB outlets, adjustable shelves, removable dividers, cord management