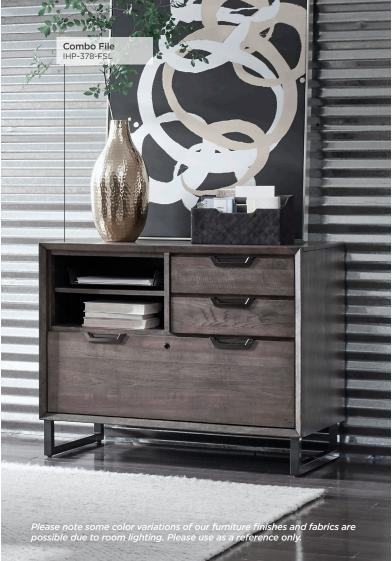

#### **COMBO FILE**

**IHP-378-KHA -** 38W x 31H x 22D

FEATURES: 2 high pressure laminate lined utility drawers, shelf storage, high pressure laminate lined locking file drawer