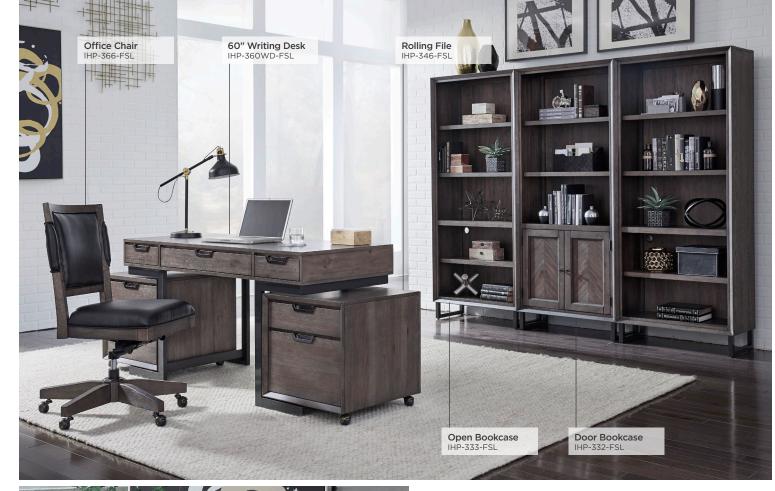

#### **DOOR BOOKCASE**

**IHP-332-KHA -** 32W x 76H x 14D FEATURES: 2 doors, 3 adjustable shelves, cord management

#### **OPEN BOOKCASE**

**IHP-333-KHA -** 32W x 76H x 14D FEATURES: 3 adjustable shelves, cord management

### **WRITING DESK**

**IHP-360wd-KHA -** 60W x 31H x 26D

FEATURES: 3 high pressure laminate lined drawers, drop front keyboard drawer, rolling files fit perfectly under desk, cord management

#### **OFFICE CHAIR**

**IHP-366-KHA -** 19W x 37H x 23D FEATURES: High-grade polyurethane fabric, deluxe ball casters, gas lift, knee tilt,

five star base

#### **ROLLING FILE**

**IHP-346-KHA -** 22W x 23H x 22D FEATURES: 2 high pressure laminate lined drawers, rolling casters, file drawer