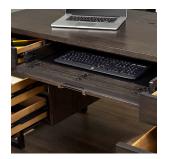

#### **CREDENZA DESK & HUTCH**

IHP-316/317-KHA - 66W x 76H x 24D

FEATURES: High pressure laminate lined drop front keyboard drawer, 3 doors, 3 utility drawers, locking file drawer, AC & USB outlets, adjustable shelves, removable dividers, cord management

#### **EXECUTIVE DESK**

IHP-304-KHA - 66W x 31H x 28D

FEATURES: 6 drawers with high pressure laminate lining including 1 drop front keyboard drawer and 1 locking file drawer, AC outlets in hidden compartment, cord management

#### **ADJUSTABLE HEIGHT LIFT DESK**

IHP-360t-KHA/iuab-301-1 - 60W x 33-50H x 28D FEATURES: 3 high pressure laminate lined drawers,

drop front keyboard drawer, AC & USB outlets in soft close compartment, lift mechanism, cord management

### **WRITING DESK**

**IHP-360wd-KHA -** 60W x 31H x 26D

FEATURES: 3 high pressure laminate lined drawers, drop front keyboard drawer, rolling files fit perfectly under desk, cord management