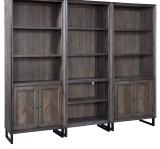

#### **DOOR BOOKCASE**

**IHP-332-KHA -** 32W x 76H x 14D FEATURES: 2 doors, 3 adjustable shelves, cord management

#### **OPEN BOOKCASE**

**IHP-333-KHA -** 32W x 76H x 14D FEATURES: 3 adjustable shelves, cord management