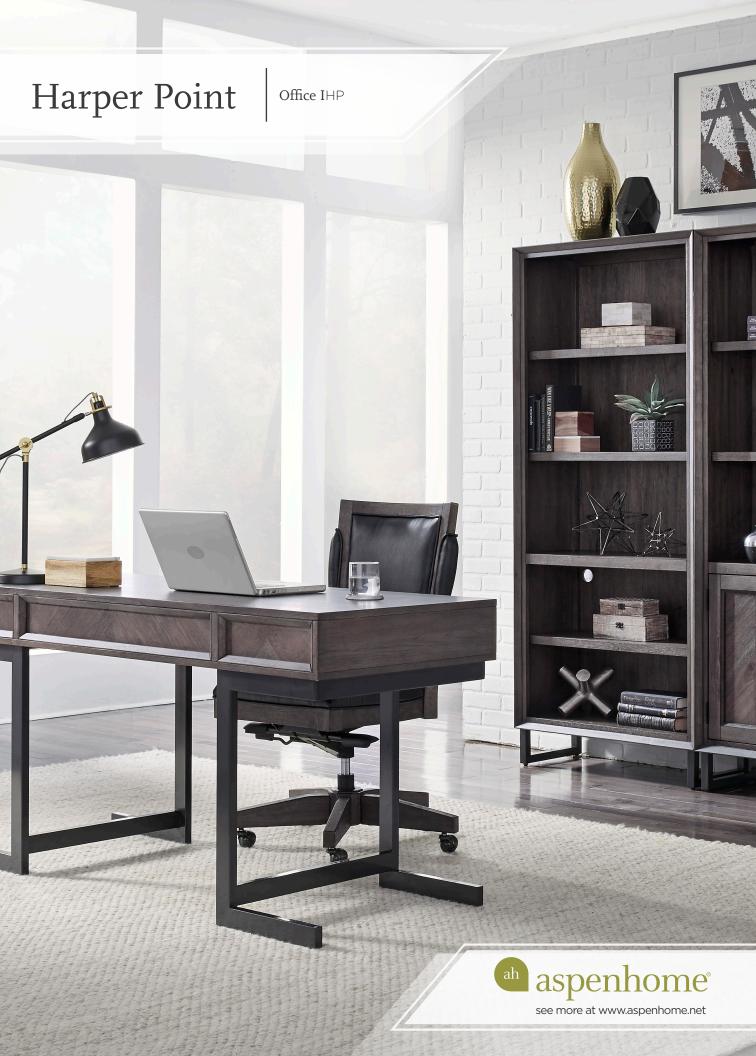

# The Harper Point Collection

Enjoy a relaxed contemporary mixed media style in an organic hickory veneer combined with modern custom top mounted hardware in a gunmetal finish. Desks, bookcases and other pieces include metal bases matching the hardware for a look that is both modern and industrial.

## **Finish and Hardware**

Fossil Finish with Gunmetal Finish Hardware

# Harper Point Collection