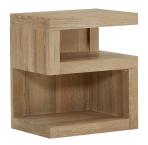

#### **SLIDING DOOR CHEST**

IML-457-KHK - 48W x 52H x 19D FEATURES: 6 drawers, sliding door, adjustable shelves, felt lined drawers, cedar lined drawers

**S NIGHTSTAND IML-451N-KHK -** 22W x 25H x 17D FEATURES: Unique "s" shaped design