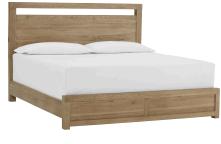

#### PLATFORM BED

Queen: IML-473/472/471-KHK - 75W x 56H x 98D King: IML-474/476/475-KHK - 91W x 56H x 98D Cal King: IML-474/476/477-KHK - 91W x 56H x 102D FEATURES: USB charging ports in headboard, full decking included, cord management

## PANEL STORAGE BED

Queen: IML-412/403D/402-KHK - 64W x 56H x 89D King: IML-415/407D/406-KHK - 80W x 56H x 89D Cal King: IML-415/407D/410-KHK - 80W x 56H x 93D FEATURES: 2 cedar lined drawers, USB charging ports on each side, full decking included

#### PANEL BED

Queen: IML-412/403/402-KHK - 64W x 56H x 89D King: IML-415/407/406-KHK - 80W x 56H x 89D Cal King: IML-415/407/410-KHK - 80W x 56H x 93D FEATURES: USB charging ports