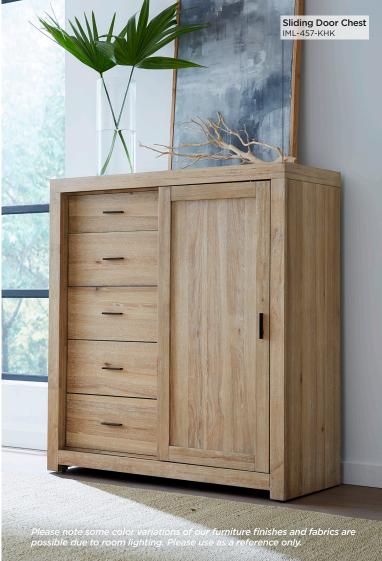

#### **SLIDING DOOR CHEST**

IML-457-KHK - 48W x 52H x 19D FEATURES: 6 drawers, sliding door, adjustable shelves, felt lined drawers, cedar lined drawers

**S NIGHTSTAND IML-451N-KHK -** 22W x 25H x 17D FEATURES: Unique "s" shaped design