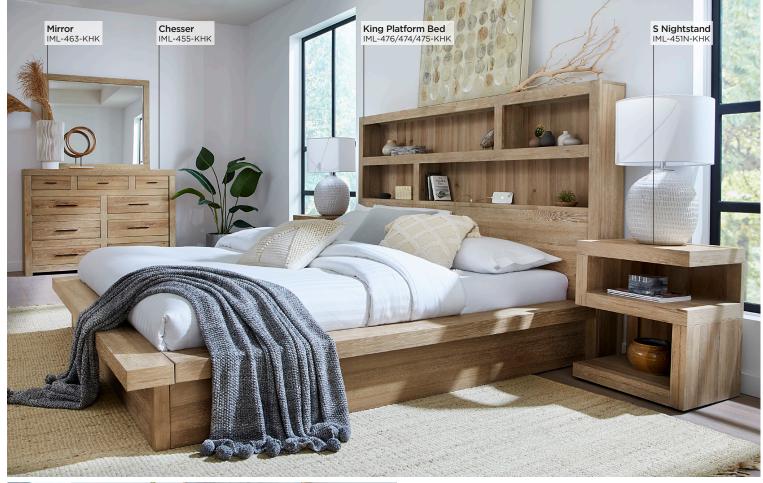

#### **DRESSER & MIRROR**

IML-453/463-KHK - 62W x 79H x 17D FEATURES: 6 drawers, felt lined top drawers, beveled glass, wire hanger included

CHEST IML-456-KHK - 38W x 52H x 17D FEATURES: 5 drawers, felt lined top drawer

**CHESSER & MIRROR** IML-455/463-KHK - 58W x 84H x 17D FEATURES: 9 drawers, felt lined top drawers, HPL lined drop front drawer, beveled glass, wire hanger

**2 DRAWER NIGHTSTAND** IML-450-KHK - 25W × 25H × 16D

#### **SLIDING DOOR CHEST**

IML-457-KHK - 48W x 52H x 19D FEATURES: 6 drawers, sliding door, adjustable shelves, felt lined drawers, cedar lined drawers

**S NIGHTSTAND IML-451N-KHK -** 22W x 25H x 17D FEATURES: Unique "s" shaped design