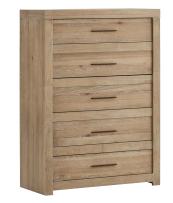

#### **DRESSER & MIRROR**

IML-453/463-KHK - 62W x 79H x 17D FEATURES: 6 drawers, felt lined top drawers, beveled glass, wire hanger included

CHEST IML-456-KHK - 38W x 52H x 17D FEATURES: 5 drawers, felt lined top drawer