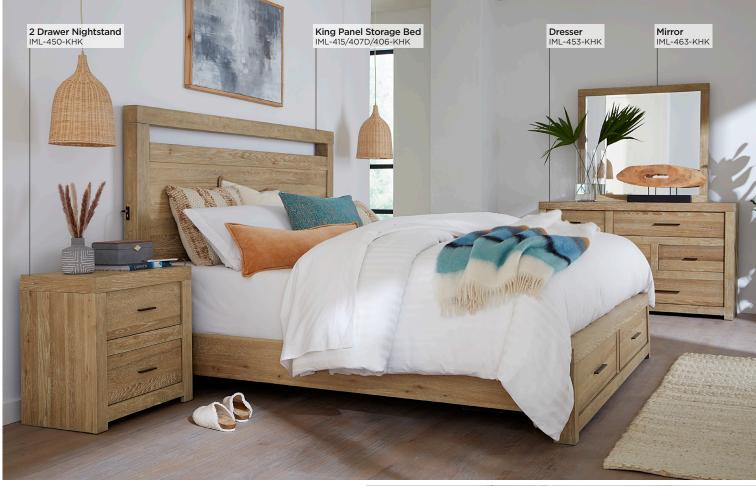

## PANEL STORAGE BED

Queen: IML-412/403D/402-KHK - 64W x 56H x 89D King: IML-415/407D/406-KHK - 80W x 56H x 89D Cal King: IML-415/407D/410-KHK - 80W x 56H x 93D FEATURES: 2 cedar lined drawers, USB charging ports on each side, full decking included

#### **DRESSER & MIRROR**

IML-453/463-KHK - 62W x 79H x 17D FEATURES: 6 drawers, felt lined top drawers, beveled glass, wire hanger included

CHEST IML-456-KHK - 38W x 52H x 17D FEATURES: 5 drawers, felt lined top drawer

**CHESSER & MIRROR** IML-455/463-KHK - 58W x 84H x 17D FEATURES: 9 drawers, felt lined top drawers, HPL lined drop front drawer, beveled glass, wire hanger

**2 DRAWER NIGHTSTAND** IML-450-KHK - 25W × 25H × 16D