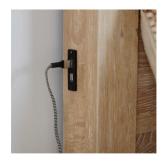

## Features

**USB** Ports

**Drop Front Media Drawer** 

AC Outlets

Cord Management

FEATURES: Felt lined top drawer, dual AC outlets