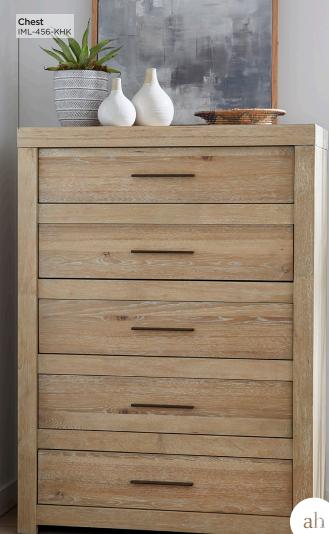

#### **DRESSER & MIRROR**

IML-453/463-KHK - 62W x 79H x 17D FEATURES: 6 drawers, felt lined top drawers, beveled glass, wire hanger included

CHEST IML-456-KHK - 38W x 52H x 17D FEATURES: 5 drawers, felt lined top drawer