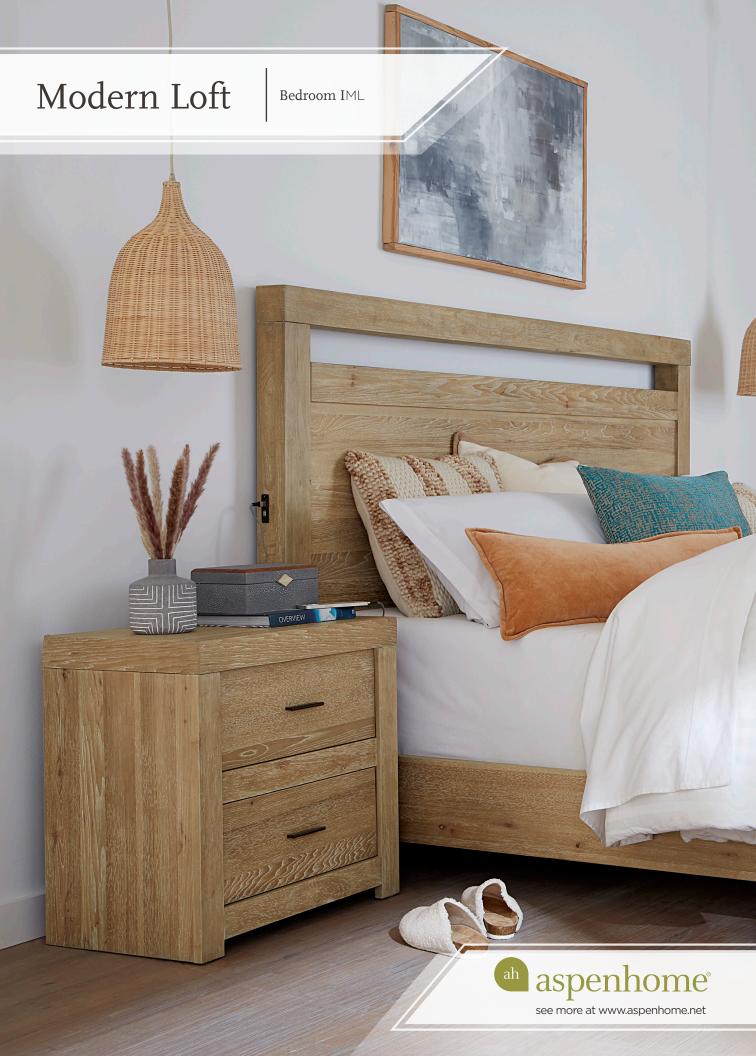

## The Modern Loft Collection

The Modern Loft bedroom collection offers beautiful veneers with a distinctive veneer grain pattern. The aged bronze finish hardware and clean lines offer a look that is both stylish and timeless. Enjoy generous storage and functional features such as built-in AC & USB outlets, felt lined drawers and more.

## **Finish and Hardware**

Modern Khaki Finish with Aged Bronze Finish Hardware

# Modern Loft Collection