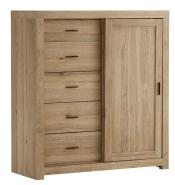

#### **SLIDING DOOR CHEST**

IML-457-KHK - 48W x 52H x 19D FEATURES: 6 drawers, sliding door, adjustable shelves, felt lined drawers, cedar lined drawers

**S NIGHTSTAND IML-451N-KHK -** 22W x 25H x 17D FEATURES: Unique "s" shaped design