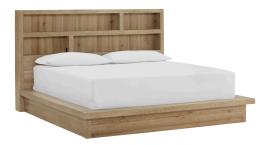

#### PLATFORM BED

Queen: IML-473/472/471-KHK - 75W x 56H x 98D King: IML-474/476/475-KHK - 91W x 56H x 98D Cal King: IML-474/476/477-KHK - 91W x 56H x 102D FEATURES: USB charging ports in headboard, full decking included, cord management