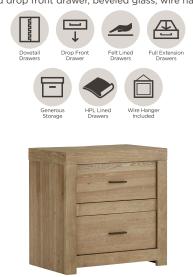

**CHESSER & MIRROR** IML-455/463-KHK - 58W x 84H x 17D FEATURES: 9 drawers, felt lined top drawers, HPL lined drop front drawer, beveled glass, wire hanger

**2 DRAWER NIGHTSTAND** IML-450-KHK - 25W × 25H × 16D