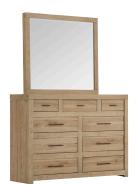

#### **DRESSER & MIRROR**

IML-453/463-KHK - 62W x 79H x 17D FEATURES: 6 drawers, felt lined top drawers, beveled glass, wire hanger included

CHEST IML-456-KHK - 38W x 52H x 17D FEATURES: 5 drawers, felt lined top drawer