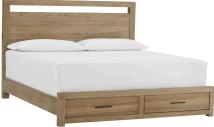

## PANEL STORAGE BED

Queen: IML-412/403D/402-KHK - 64W x 56H x 89D King: IML-415/407D/406-KHK - 80W x 56H x 89D Cal King: IML-415/407D/410-KHK - 80W x 56H x 93D FEATURES: 2 cedar lined drawers, USB charging ports on each side, full decking included