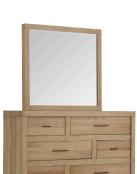

#### **DRESSER & MIRROR**

IML-453/463-KHK - 62W x 79H x 17D FEATURES: 6 drawers, felt lined top drawers, beveled glass, wire hanger included

CHEST IML-456-KHK - 38W x 52H x 17D FEATURES: 5 drawers, felt lined top drawer