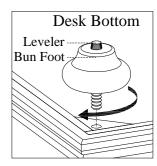

<u>STEP 1:</u> Remove the cover plate for the electrical outlets on the desk top. Put the desk upside down on a soft surface and attach the bun feet to the bottom of the desk. Return the desk to the upright position and replace the cover plate.