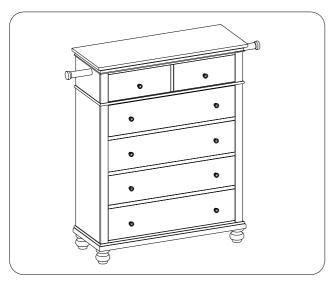

## ITEM NO: I07-456-PEP/BLK-2 5 Drawer Chest

Thank you for purchasing this quality product. Be sure to check all packing material carefully for small parts that may come loose inside the carton during shipment.