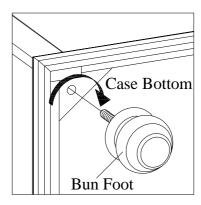

## UNIT SHOULD BE INSTALLED BY 2 OR MORE PERSONS.

TOOLS REQUIRED (NOT PROVIDED)
PHILLIPS SCREWDRIVER

| COMPONENTS LIST: |             |        |          |
|------------------|-------------|--------|----------|
| No.              | Description | Sketch | Quantity |
| 1                | Case        |        | 1 PC     |
| 2                | Bun Foot    |        | 4 PCS    |

STEP 1: Put the case backside down on a soft surface, Attach the bun feet to the bottom of case, return the case to the upright position.