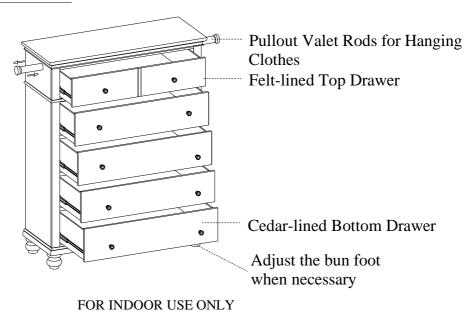

shipment.

**WARNING!** Before using this product, please read, understand, and follow these instructions. Failure to follow each of these assembly instructions precisely may result in damage to the product and / or injury to the consumer.



## UNIT SHOULD BE INSTALLED BY 2 OR MORE PERSONS.



TOOLS REQUIRED (NOT PROVIDED)
PHILLIPS SCREWDRIVER

| COMPONENTS LIST: |             |        |          |
|------------------|-------------|--------|----------|
| No.              | Description | Sketch | Quantity |
| 1                | Case        |        | 1 PC     |
| 2                | Bun Foot    |        | 4 PCS    |

STEP 1: Put the case backside down on a soft surface, Attach the bun feet to the bottom of case, return the case to the upright position.



## **FUNCTIONALITY INSTRUCTION**