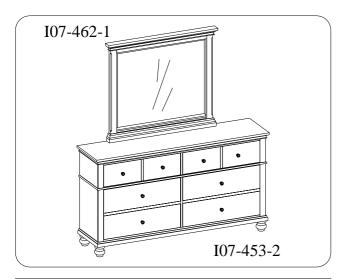

## FOR OPTION 2 (Dresser/Chesser Mount)

<u>STEP 1:</u> Attach the wood strips to dresser or chesser the by using 4 bolts(A), lock washers(B), and flat washers(C). Do not tighten bolts completely.

Note: Use inside threaded inserts for item I07-462 and outside threaded inserts for item I07-463.

<u>STEP 2</u>: Attach the wood strips to the mirror by using 4 bolts(A), lock washers(B), and flat washers(C). Tighten all bolts on dresser or chesser and mirror with Allen wrench.