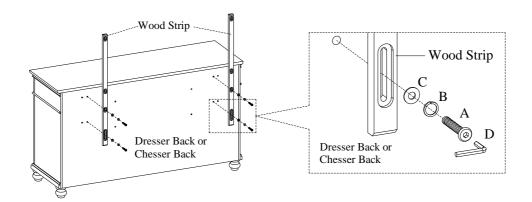

## FOR OPTION 2 (Dresser/Chesser Mount)

<u>STEP 1:</u> Attach the wood strips to dresser or chesser the by using 4 bolts(A), lock washers(B), and flat washers(C). Do not tighten bolts completely.

Note: Use inside threaded inserts for item I07-462 and outside threaded inserts for item I07-463.