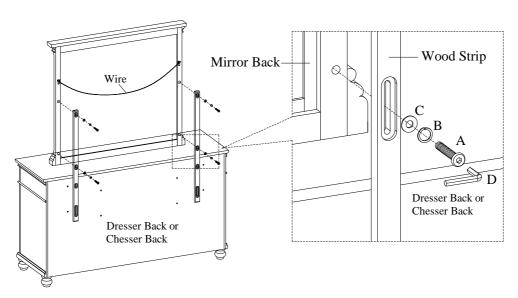

<u>STEP 2</u>: Attach the wood strips to the mirror by using 4 bolts(A), lock washers(B), and flat washers(C). Tighten all bolts on dresser or chesser and mirror with Allen wrench.