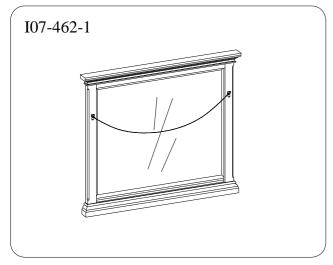

## **ASSEMBLY INSTRUCTIONS**

ITEM NO: I07-462-PEP/BLK-1 Landscape Mirror

Thank you for purchasing this quality product. Be sure to check all packing material carefully for small parts that may come loose inside the carton during shipment.

## **ASSEMBLY INSTRUCTIONS**

ITEM NO: I07-462-PEP/BLK-1 Landscape Mirror

| CO  | COMPONENTS LIST: |           |          |  |  |
|-----|------------------|-----------|----------|--|--|
| No. | Description      | Sketch    | Quantity |  |  |
| 1   | Mirror           | <i>y,</i> | 1 PC     |  |  |
| 2   | Wood Strip       |           | 2 PCS    |  |  |