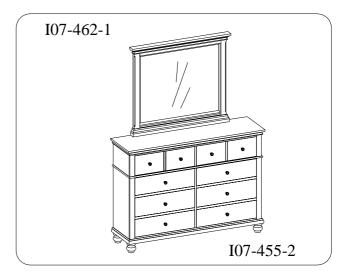

## FOR OPTION 2 (Dresser/Chesser Mount)

<u>STEP 1:</u> Attach the wood strips to dresser or chesser the by using 4 bolts(A), lock washers(B), and flat washers(C). Do not tighten bolts completely.

Note: Use inside threaded inserts for item I07-462 and outside threaded inserts for item I07-463.

<u>STEP 2</u>: Attach the wood strips to the mirror by using 4 bolts(A), lock washers(B), and flat washers(C). Tighten all bolts on dresser or chesser and mirror with Allen wrench.