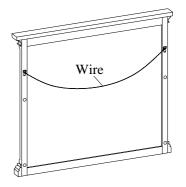

## **FOR OPTION 1 (Wall Mount)**

STEP 1: After attaching nail/hanger to wall, place wire over nail/hanger and slowly lower the mirror into place. Make sure the wire catches on the nail/hanger.

Note: Ensure the nail/hanger is in a wall stud or wall solid enough to support mirror.