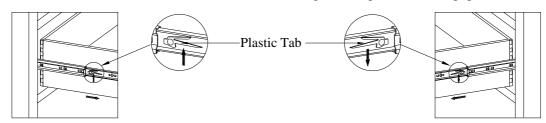

### ITEM NO: I07-9140-WBR/PEP/BLK End Table

<u>STEP 1:</u>Remove the drawer from the table top: Fully extend the drawer, then press the plastic tab down on the right and up on the left at the same time as shown below. While holding the tabs pressed down/up, pull the drawer out.