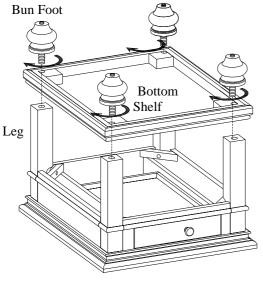

STEP 2: Attach the legs to the table top using 8 bolts(A), lock washers(B) and flat washers(C). Push the drawer back in.

STEP 3: A bun feet.

Table Top

Leg

STEP 3: Attach the bottom shelf to the legs with bun feet. Turn the table to the upright position.