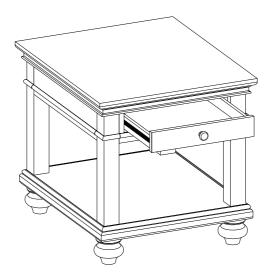

| COMPONENTS LIST: |              |        |          |  |
|------------------|--------------|--------|----------|--|
| No.              | Description  | Sketch | Quantity |  |
| 1                | Table Top    |        | 1 PC     |  |
| 2                | Bottom Shelf |        | 1 PC     |  |
| 3                | Leg          |        | 4 PCS    |  |
| 4                | Bun Foot     | 8      | 4 PCS    |  |