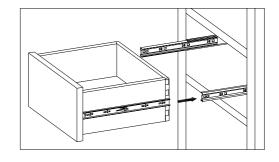

STEP 2: Attach the legs to the table top using 8 bolts(A), lock washers(B) and flat washers(C). Push the drawer back in.

STEP 3: A bun feet.

Table Top

Leg

STEP 3: Attach the bottom shelf to the legs with bun feet. Turn the table to the upright position.