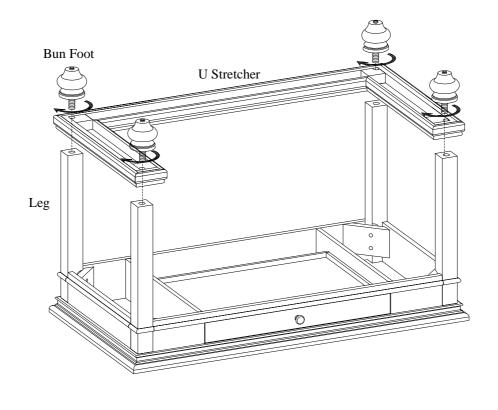

STEP 2: Attach the U Stretcher to the legs with bun feet. Turn the table to the upright position.