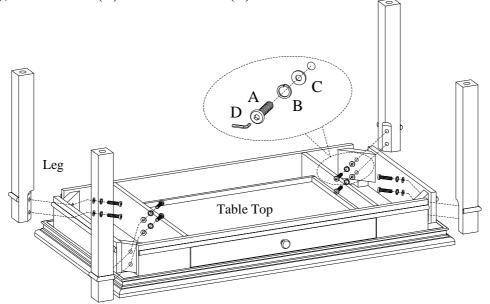

## **ASSEMBLY INSTRUCTIONS**

ITEM NO: I07-9150-WBR/PEP/BLK Sofa Table

<u>STEP 1:</u> Put the table top upside down on a soft surface, Attach the legs to the table top using 8 bolts(A), lock washers(B) and flat washers(C).