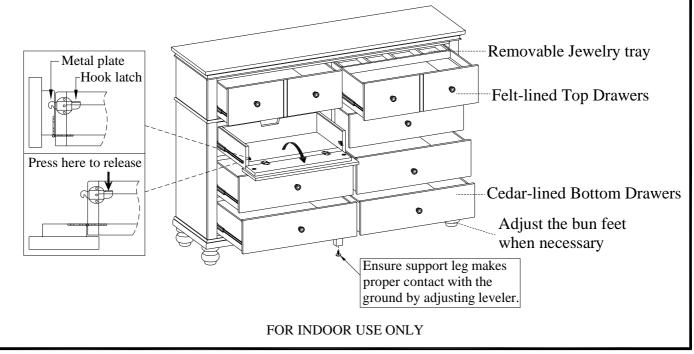

 $\setminus$  UNIT SHOULD BE INSTALLED BY 2 OR MORE PERSONS.

STEP 1: Put the case backside down on a soft surface, Attach the bun feet and support leg to the bottom of case, return the case to the upright position.