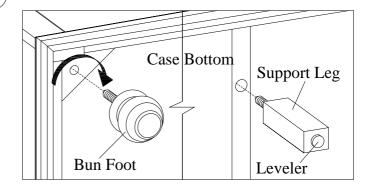

 $\setminus$  UNIT SHOULD BE INSTALLED BY 2 OR MORE PERSONS.

STEP 1: Put the case backside down on a soft surface, Attach the bun feet and support leg to the bottom of case, return the case to the upright position.

FUNCTIONALITY INSTRUCTION

TOOLS REQUIRED (NOT PROVIDED) PHILLIPS SCREWDRIVER

COMPONENTS LIST:No.DescriptionSketchQuantity1CaseIIII1 PC2Bun FootIIII4 PCS3Support LegIIII1 PC

MADE IN VIETNAM