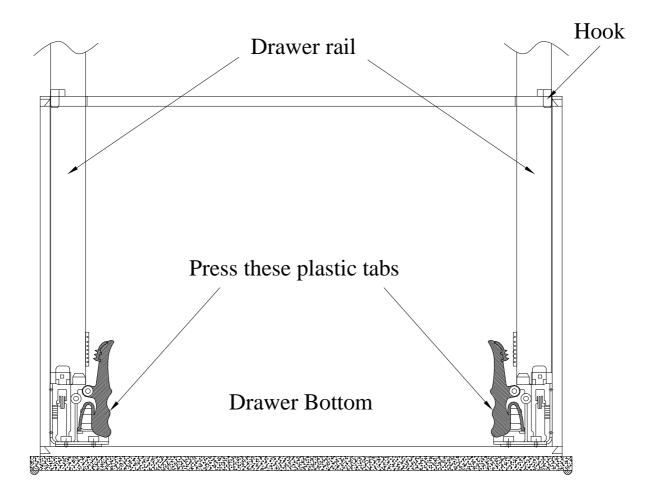

## **ASSEMBLY INSTRUCTIONS**

ITEM NO: I206-454 Dresser

Instruction for the Drawer with Self-Closing Slides

To remove the drawer, fully extend the drawer and press the plastic tab, then lift up the drawer to move out.

To install the drawer, please Fully extend the slides and align the slides hook to the drawer hole as shown. then press the plastic tab button the drawer rails, Push the drawer back in.