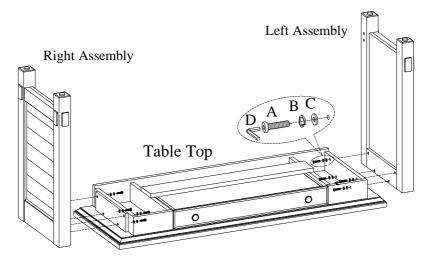

## **ASSEMBLY INSTRUCTIONS**

ITEM NO: I214-9160-SND Sofa Writing Table

<u>STEP 1:</u> Put the table top face down on a soft surface. Attach the left assembly and right assembly to table top by using 8 bolts(A), lock washers(B) and flat washers(C). Do not completely tighten bolts.