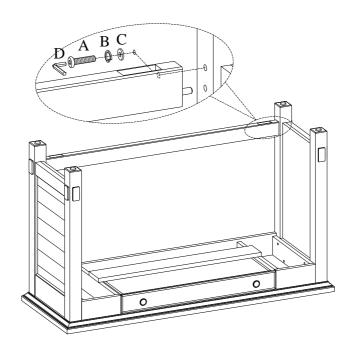

<u>STEP 2:</u> Attach the wood stretcher to the left/right assembly by using 2 bolts (A), lock washers(B) and flat washers(C). Completely tighten all bolts.