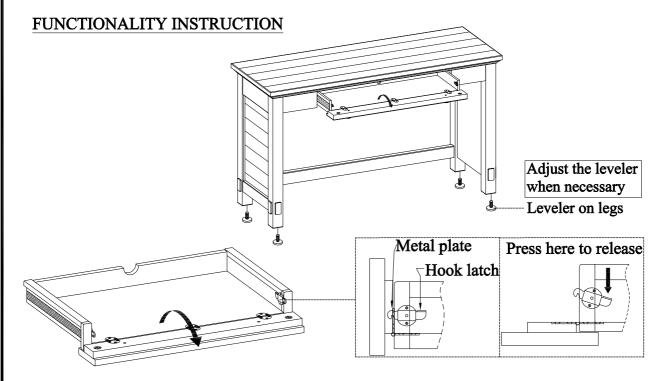

<u>STEP 2:</u> Attach the wood stretcher to the left/right assembly by using 2 bolts (A), lock washers(B) and flat washers(C). Completely tighten all bolts.