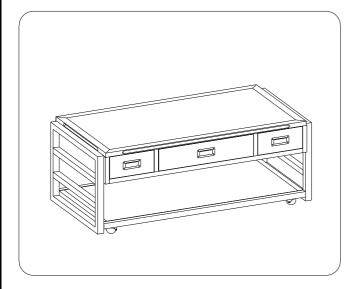

## **ASSEMBLY INSTRUCTIONS**

ITEM NO: I215-9100 Lift Top Cocktail Table

Thank you for purchasing this quality product. Be sure to check all packing material carefully for small parts that may come loose inside the carton during shipment.