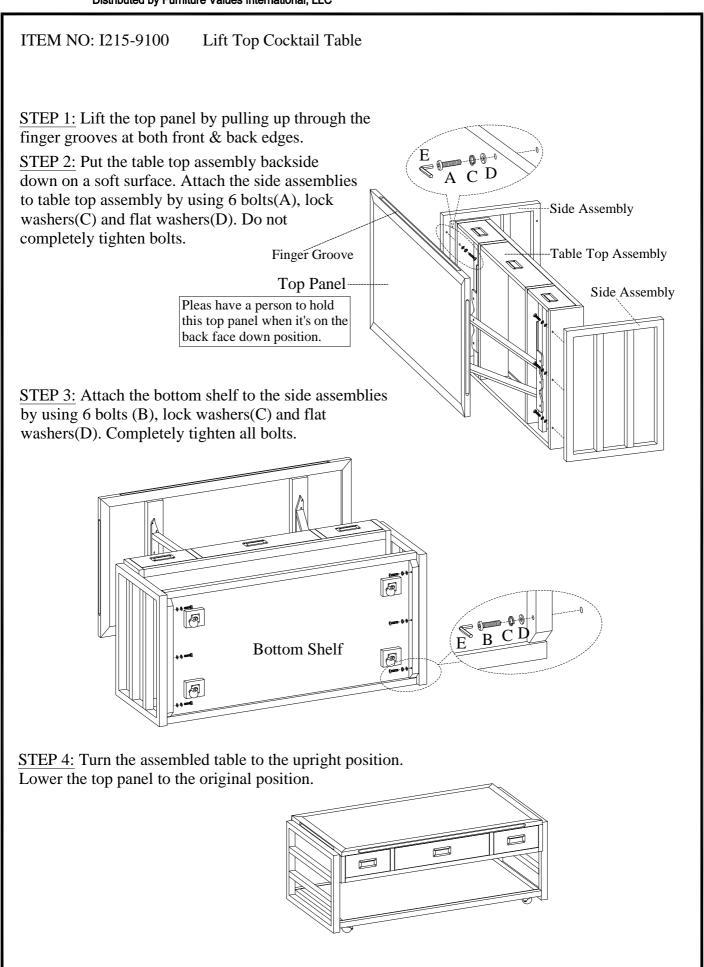

| Lock Washer Ø1/4"        |        | 12 PCS   |  |
| D              | Flat Washer Ø1/4" x 3/4" | 0      | 12 PCS   |  |
| Е              | Allen Wrench 4mm         |        | 1 PC     |  |

| COMPONENTS LIST: |                    |        |          |  |
|------------------|--------------------|--------|----------|--|
| No.              | Description        | Sketch | Quantity |  |
| 1                | Table Top Assembly | 1010   | 1 PC     |  |
| 2                | Side Assembly      |        | 2 PCS    |  |
| 3                | Bottom Shelf       |        | 1 PC     |  |

## **FUNCTIONALITY INSTRUCTION**



BEFORE USING THIS PRODUCT PLEASE READ, UNDERSTAND, AND FOLLOW THESE INSTRUCTIONS. Save these instructions for future reference.

FOR INDOOR USE ONLY



## **ASSEMBLY INSTRUCTIONS**