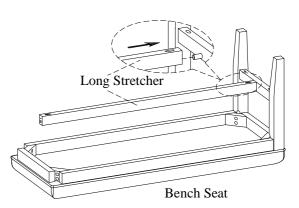

<u>STEP 2:</u> Attach a set of legs to bench seat with bolts. Do not fully tighten the bolts.

STEP 3: Attach the long stretcher to one set of leg as shown.

<u>STEP 4:</u> Attach another set of leg to long stretcher and bench seat as shown. Fully tighten all bolts and screws. Turn the assembled bench to upright position.