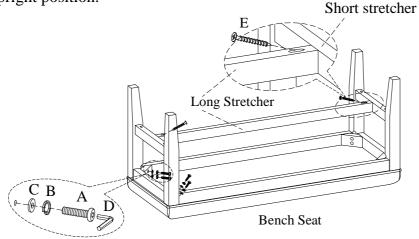

TOOLS REQUIRED (NOT PROVIDED)

PHILLIPS SCREWDRIVER

| HARDWARE LIST: |                           |        |          |  |
|----------------|---------------------------|--------|----------|--|
| No.            | Description               | Sketch | Quantity |  |
| Α              | Bolt Ø5/16" x 1-3/4"      | 9      | 8 PCS    |  |
| В              | Lock Washer Ø5/16"        |        | 8 PCS    |  |
| С              | Flat Washer Ø5/16" x 3/4" | 0      | 8 PCS    |  |
| D              | Allen Wrench M4           |        | 1 PC     |  |
| Е              | Wood Screw M4 x 1-1/4"    | Emmun- | 6 PCS    |  |

| COMPONENTS LIST: |                 |        |          |  |  |
|------------------|-----------------|--------|----------|--|--|
| No.              | Description     | Sketch | Quantity |  |  |
| 1                | Bench Seat      |        | 1 PC     |  |  |
| 2                | Leg A           |        | 2 PCS    |  |  |
| 3                | Leg B           |        | 2 PCS    |  |  |
| 4                | Short Stretcher |        | 2 PCS    |  |  |
| 5                | Long Stretcher  |        | 1 PC     |  |  |

## **ASSEMBLY INSTRUCTIONS**

ITEM NO: I218-468-WHT/SHL Bench

<u>STEP 1:</u> Assembly the front and back leg with short stretcher by screws. Making sure wood dowel of stretcher and chamfers on legs are faced as shown.

<u>STEP 2:</u> Attach a set of legs to bench seat with bolts. Do not fully tighten the bolts.

STEP 3: Attach the long stretcher to one set of leg as shown.

<u>STEP 4:</u> Attach another set of leg to long stretcher and bench seat as shown. Fully tighten all bolts and screws. Turn the assembled bench to upright position.