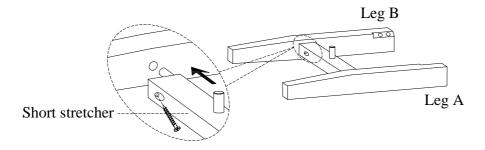

## **ASSEMBLY INSTRUCTIONS**

ITEM NO: I218-468-WHT/SHL Bench

<u>STEP 1:</u> Assembly the front and back leg with short stretcher by screws. Making sure wood dowel of stretcher and chamfers on legs are faced as shown.