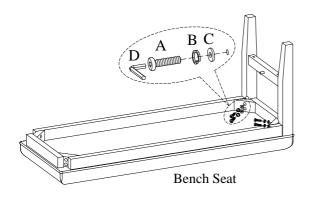

<u>STEP 2:</u> Attach a set of legs to bench seat with bolts. Do not fully tighten the bolts.

STEP 3: Attach the long stretcher to one set of leg as shown.

<u>STEP 4:</u> Attach another set of leg to long stretcher and bench seat as shown. Fully tighten all bolts and screws. Turn the assembled bench to upright position.