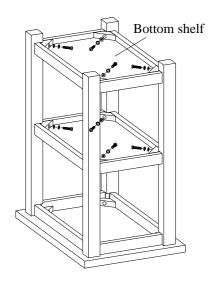

STEP 1: Put the table top face down on a soft surface. Attach the legs to table top by using 4 bolts(A), lock washers(B) and flat washers(C). Do not completely tighten bolts.

STEP 2: Attach the bottom shelves to legs by using 8 bolts(A), lock washers(B) and flat washers(C). Completely tighten all bolts. Turn the assembled table to the upright position.