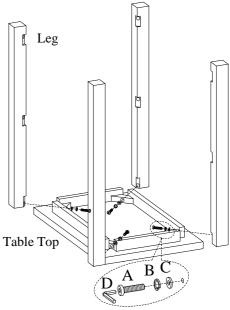

STEP 1: Put the table top face down on a soft surface. Attach the legs to table top by using 4 bolts(A), lock washers(B) and flat washers(C). Do not completely tighten bolts.

STEP 2: Attach the bottom shelves to legs by using 8 bolts(A), lock washers(B) and flat washers(C). Completely tighten all bolts. Turn the assembled table to the upright position.