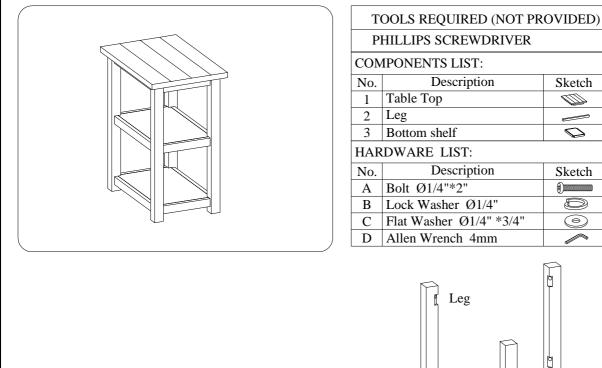

## ITEM NO: I221-9130 Chairside Table

Thank you for purchasing this quality product. Be sure to check all packing material carefully for small parts that may come loose inside the carton during shipment.

BEFORE USING THIS PRODUCT PLEASE READ, UNDERSTAND, AND FOLLOW THESE INSTRUCTIONS. Save these instructions for future reference.

FOR INDOOR USE ONLY

MADE IN VIETNAM

Quantity

1 PC

4 PCS

2 PCS

Quantity

12 PCS

12 PCS

12 PCS

1 PC

Sketch

\_\_\_\_

0

Sketch

A ......

0

0