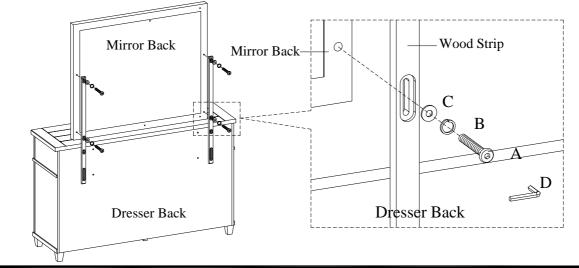

## FOR OPTION 2 (Dresser Mount)

STEP 1: Attach the wood strip to the dresser by using 4 bolts(A), lock washers(B), and flat washers(C). Do not tighten bolts completely.