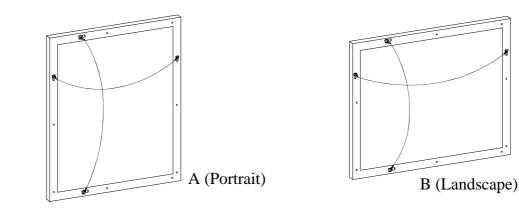

## FOR OPTION 1 (Wall Mount)

STEP 1: After attaching nail/hanger to wall, place wire over nail/hanger and slowly lower the mirror into place. Make sure the wire catches on the nail/hanger.

Note: Ensure the nail/hanger is in a wall stud or wall solid enough to support mirror.