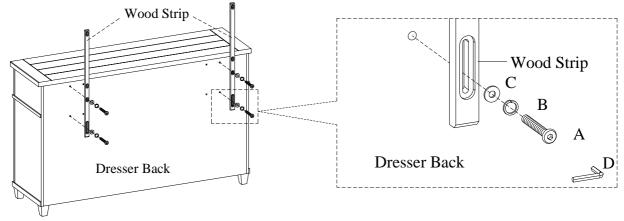

## FOR OPTION 2 (Dresser Mount)

STEP 1: Attach the wood strip to the dresser by using 4 bolts(A), lock washers(B), and flat washers(C). Do not tighten bolts completely.