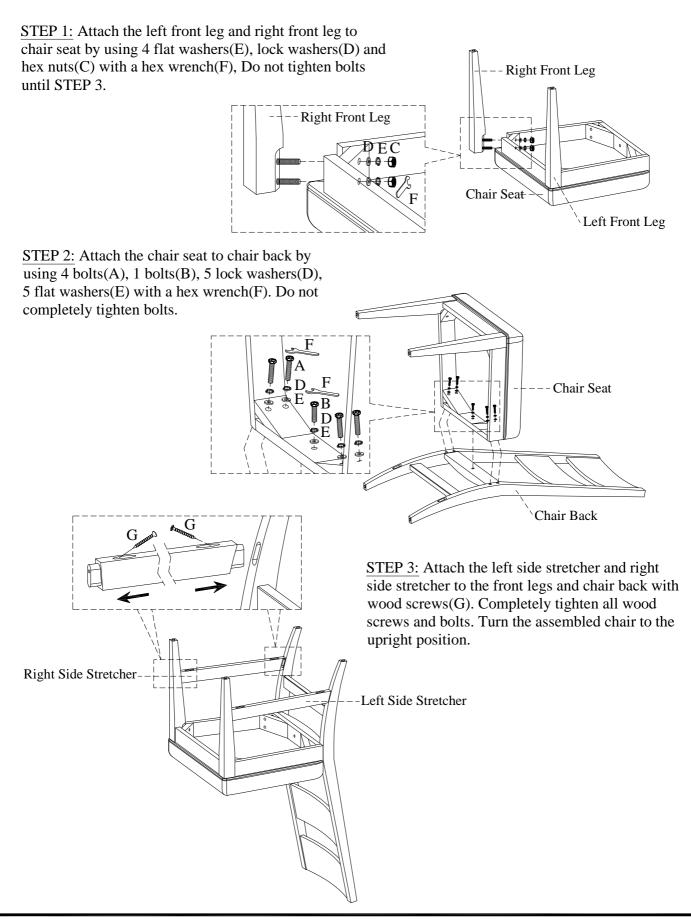

| HARDWARE LIST: |                           |           |          |  |
|----------------|---------------------------|-----------|----------|--|
| No.            | Description               | Sketch    | Quantity |  |
| Α              | Hex Bolt Ø5/16" x 2-3/4"  |           | 4 PCS    |  |
| В              | Hex Bolt Ø5/16" x 1-3/4"  |           | 1 PC     |  |
| С              | Hex Nut Ø5/16"            | Ð         | 4 PCS    |  |
| D              | Lock Washer Ø5/16"        | 0         | 9 PCS    |  |
| Е              | Flat Washer Ø5/16" x 3/4" | 0         | 9 PCS    |  |
| F              | Hex Wrench 12mm           |           | 1 PC     |  |
| G              | Wood Screw #4 x 2"        | \$1000000 | 4 PCS    |  |

| COMPONENTS LIST: |                      |        |          |  |  |
|------------------|----------------------|--------|----------|--|--|
| No.              | Description          | Sketch | Quantity |  |  |
| 1                | Chair Back           | TOTA   | 1 PC     |  |  |
| 2                | Chair Seat           |        | 1 PC     |  |  |
| 3                | Left Front Leg       |        | 1 PC     |  |  |
| 4                | Right Front Leg      |        | 1 PC     |  |  |
| 5                | Left Side Stretcher  |        | 1 PC     |  |  |
| 6                | Right Side Stretcher |        | 1 PC     |  |  |