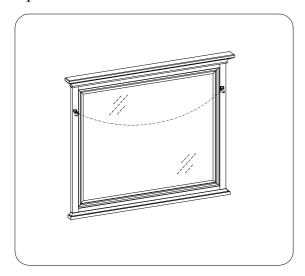

## **FOR OPTION 1 (Wall Mount)**

STEP 1: After attaching nail/hanger to wall, place wire over nail/hanger and slowly lower the mirror into place. Make sure the wire catches on the nail/hanger.

Note: Ensure the nail/hanger is in a wall stud or wall solid enough to support mirror.