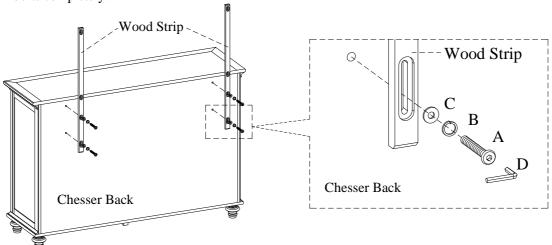

## **FOR OPTION 2 (Chesser Mount)**

STEP 1: Attach the wood strips to the Chesser by using 4 bolts(A), lock washers(B), and flat washers(C). Do not tighten bolts completely.

STEP 2: Attach the wood strips to the mirror by using 4 bolts(A), lock washers(B), and flat washers(C). Tighten all bolts on Chesser and mirror with Allen wrench.