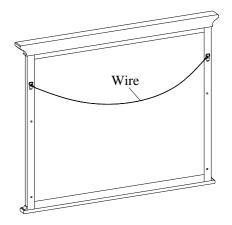

## **FOR OPTION 1 (Wall Mount)**

STEP 1: After attaching nail/hanger to wall, place wire over nail/hanger and slowly lower the mirror into place. Make sure the wire catches on the nail/hanger.

Note: Ensure the nail/hanger is in a wall stud or wall solid enough to support mirror.