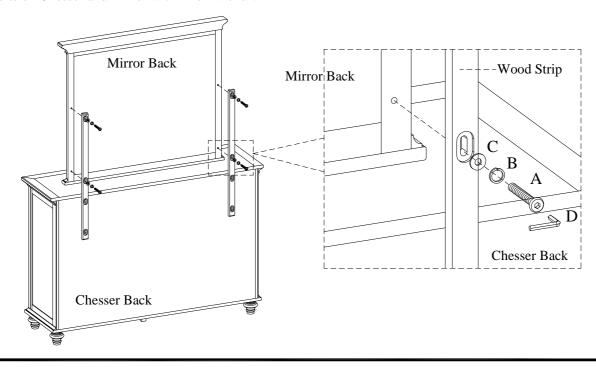

## **FOR OPTION 2 (Chesser Mount)**

STEP 1: Attach the wood strips to the Chesser by using 4 bolts(A), lock washers(B), and flat washers(C). Do not tighten bolts completely.

STEP 2: Attach the wood strips to the mirror by using 4 bolts(A), lock washers(B), and flat washers(C). Tighten all bolts on Chesser and mirror with Allen wrench.