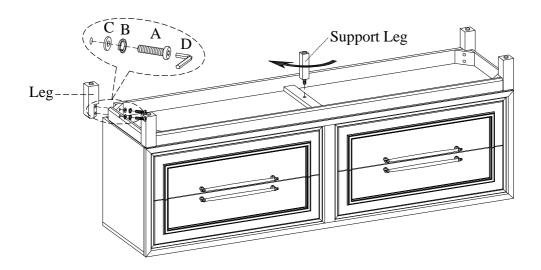

## **ASSEMBLY INSTRUCTIONS**

ITEM NO: I3014-272 72" Console

STEP 1: Put the case upside down on a soft surface.

STEP 2: Attach the legs to the bottom of case by using 8 bolts (A), lock washers (B), flat washers (C) with an allen wrench (D) as shown below. Completely tighten all bolts.

STEP 3: Attach the support leg as shown below.

STEP 4: Return the case to the upright position.