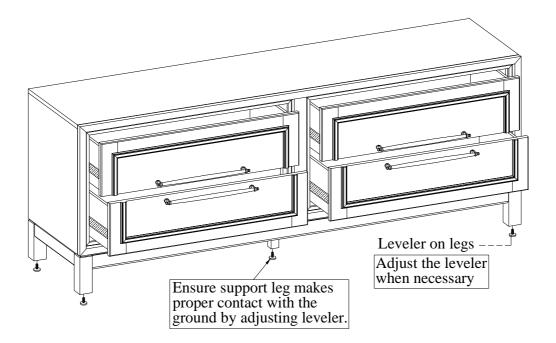

STEP 3: Attach the support leg as shown below.

STEP 4: Return the case to the upright position.