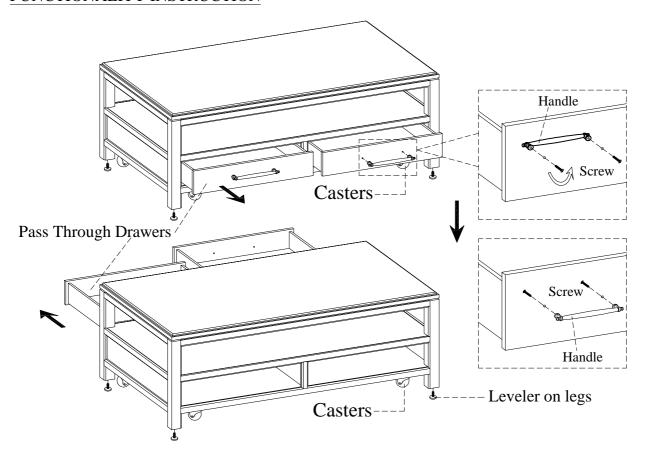

TOOLS REQUIRED (NOT PROVIDED)
PHILLIPS SCREWDRIVER

<u>STEP 1:</u> Reverse each handle by removing the screws while each drawer is open and attach all handles to the front of the drawers with screws as shown below.

## FUNCTIONALITY INSTRUCTION

**WARNING!** Before using this product, please read, understand, and follow these instructions. Failure to follow each of these assembly instructions precisely may result in damage to the product and / or injury to the consumer.